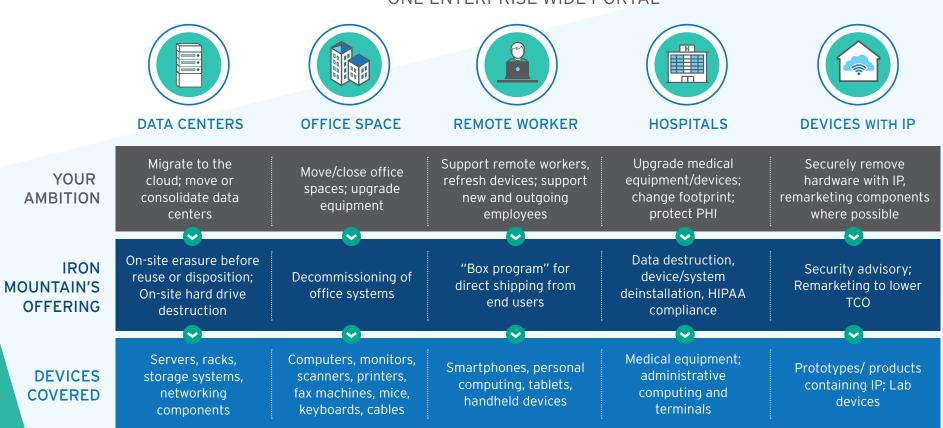

## IRON MOUNTAIN'S SECURE ITAD OFFERINGS SPAN A RANGE OF BUSINESS NEEDS FOR HEALTHCARE & LIFE SCIENCES ORGANIZATIONS

WITH IRON MOUNTAIN, YOU CAN CENTRALIZE SECURE ITAD MANAGEMENT,
HAVE CONSISTENCY AND GAIN GLOBAL VISIBILITY THROUGH
ONE ENTERPRISE-WIDE PORTAL