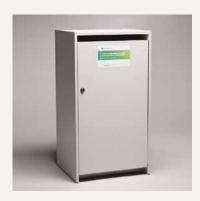

### **SECURITY CONSOLE**

Attractive neutral light-gray laminate container blends into office environments. Comes with tamper-evident locking system and includes a drawstring nylon bag for ease in securing and removing contents.

- 35" H x 19" W x 16" D
- 32 gallon capacity holds approximately 100 pounds
- Also available in half-height version