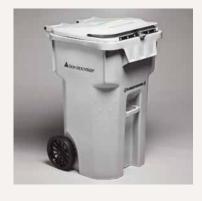

## SECURE SHREDDING BIN

Designed to ensure that confidential documents are easily contained and transported. Hasp is firmly affixed to cart to lock lid securely to base. Easy to tilt and roll.

- Standard neutral grey color
- 43" H x 26" W x 30" D
- 65 gallon capacity holds approximately 230 pounds