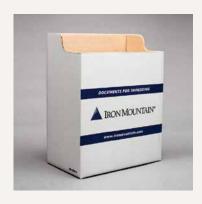

#### **DESKTOP SHREDDING CONTAINER**

Compact, lightweight desktop container that your employees can use to easily collect business documents prior to insertion into a secure shredding container.

- Easy to assemble
- 11.5" H x 9" W x 5.5" D
- Holds approximately 5 pounds