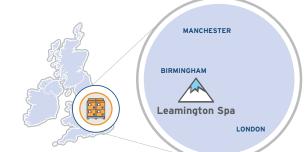

## Facility overview

Location: Leamington Spa (CV31 3HH) Market: Warwick Facility size: 154,000 sq. ft. Pallet positions: 22,200 Loading bays: 13 Access Doors: 1 HGV parking spaces: 20 Clear height (m): 15

# Iron Mountain Warehousing & Logistics

Iron Mountain's Leamington Spa facility is strategically located in the "golden logistics triangle", adjacent to the A46 and providing easy access to the Midlands market. Other facility features include:

- > Strategically situated between the M40 and Warwick Bypass
- Proximity to the Coventry Airport (15km) Birmingham Airport (40km) and East Midlands Airport (80 km)
- Located within 140km of the Avonmouth Dock and 240km of the Port of London, the Port of Grimsby, and the Port of Liverpool
- > Wide and very narrow aisle (VNA) racking
- Facility powered by our cloud-based warehouse management system (WMS)