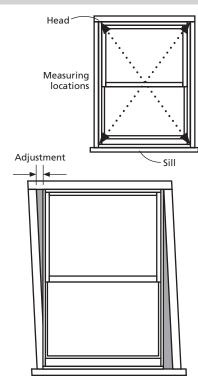

# **CONFIRM SQUARENESS** OF EXISTING WINDOW

- Confirm the existing window is square by measuring both diagonals. If the two diagonal measurements differ by more than 1/4", an out-ofsquare adjustment in the width of the window must be made.
- The adjustment is determined by creating a plumb line (using a level) from each corner to the sill or head. Using a plumb line that falls within the window opening, measure the out of square adjustment.
- Subtract this measurement from the smallest width measurement. Record this adjusted width as the smallest width.