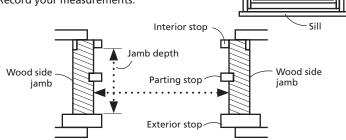

### MEASURE THE WIDTH

- Measure the width between the side jambs (wood surface to wood surface) in three places: top, middle and bottom.
- Temporarily remove jamb liners if necessary and avoid any stops, weatherstrip, balance cords, pulleys, etc.
- · Record your measurements.

# MEASURE THE HEIGHT

- Measure the height from the head to the sill in three places: left side, middle and right side.
- At the head, measure directly from the wood header avoiding any stops, weatherstrip and liners.
- At the sill, measure on the exterior side directly next to the sill stop at the highest point of the sloped sill.