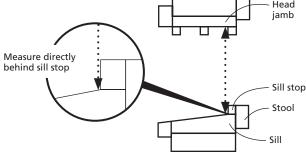

# MEASURE THE HEIGHT

- Measure the height from the head to the sill in three places: left side, middle and right side.
- At the head, measure directly from the wood header avoiding any stops, weatherstrip and liners.
- At the sill, measure on the exterior side directly next to the sill stop at the highest point of the sloped sill.