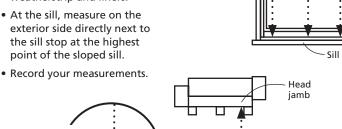

# MEASURE THE HEIGHT

- Measure the height from the head to the sill in three places: left side, middle and right side.
- At the head, measure directly from the wood header avoiding any stops, weatherstrip and liners.
- At the sill, measure on the exterior side directly next to the sill stop at the highest point of the sloped sill.