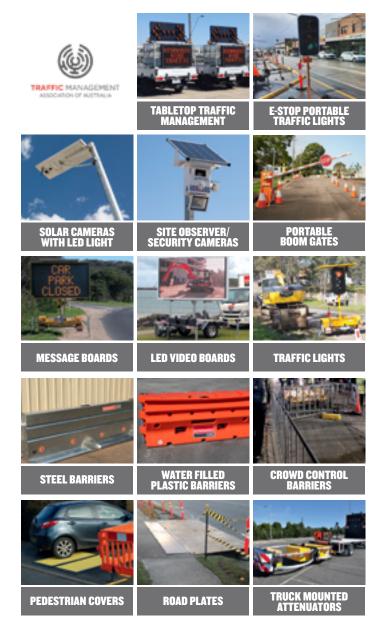

#### TRAFFIC EQUIPMENT RANGE

Our range includes newly-released products-to-market across attenuators, VMS message and arrow boards, pedestrian and traffic barriers, safety and directional signs, cones, road plates, portable lighting towers, self-powered solar traffic signals, and more - all backed by expert support and on-site delivery.