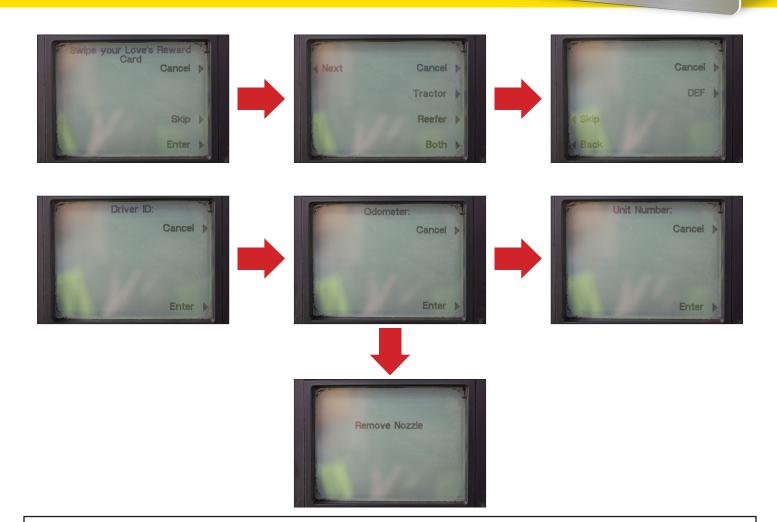

## CARDLESS FUELING PROMPTS WITH RFID

7825259010550002215 SMART TRUCKING

## TO FUEL, FOLLOW EACH PROMPT IN THE ORDER AS SHOWN ABOVE.

## **IMPORTANT:**

- If you need Reefer Fuel, vrefer to the other side of this sheet for fueling instructions.
- If you select 'Yes' for DEF, remember to add immediately after fueling Tractor Fuel or Reefer Fuel.
- If you need Additional Products or Cash Advance\*\*, you will need to complete your transaction inside at the fuel desk.
- \*\*Cash Advance and/or Additional Products must be enabled and allowed.