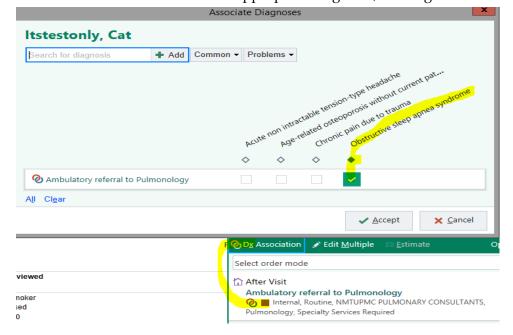

## PICK AN APPROPRIATE LOCATION!

Be sure to select an appropriate location where our telehealth services are offered!

3. Associate the referral order with an approprate diagnosis, then sign the order.