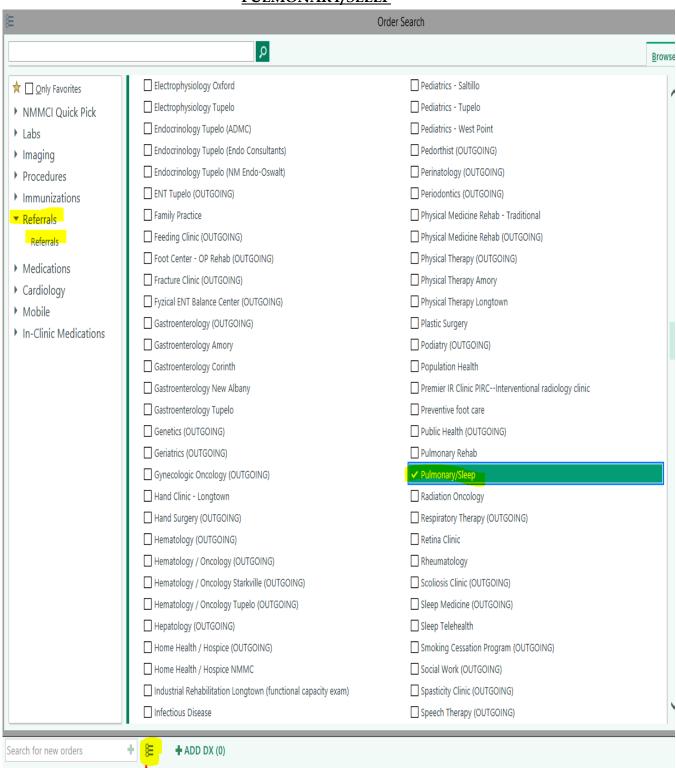

## Try It Out

1. Start by opening the preference list then selecting Referrals and selecting the desired specialty. <a href="https://pulmonary/sleep">PULMONARY/SLEEP</a>

2. When prompted, select that the referral is a "Telehealth" referral on the order composer Screen.