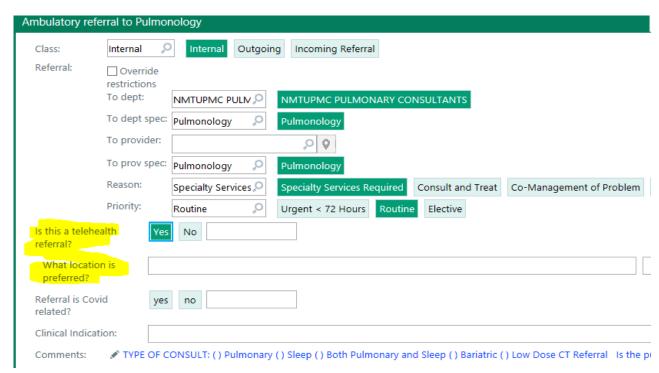

## Try It Out

1. Start by opening the preference list then selecting Referrals and selecting the desired specialty. <a href="https://pulmonary/sleep">PULMONARY/SLEEP</a>

2. When prompted, select that the referral is a "Telehealth" referral on the order composer Screen.

## PICK AN APPROPRIATE LOCATION!

Be sure to select an appropriate location where our telehealth services are offered!

3. Associate the referral order with an approprate diagnosis, then sign the order.