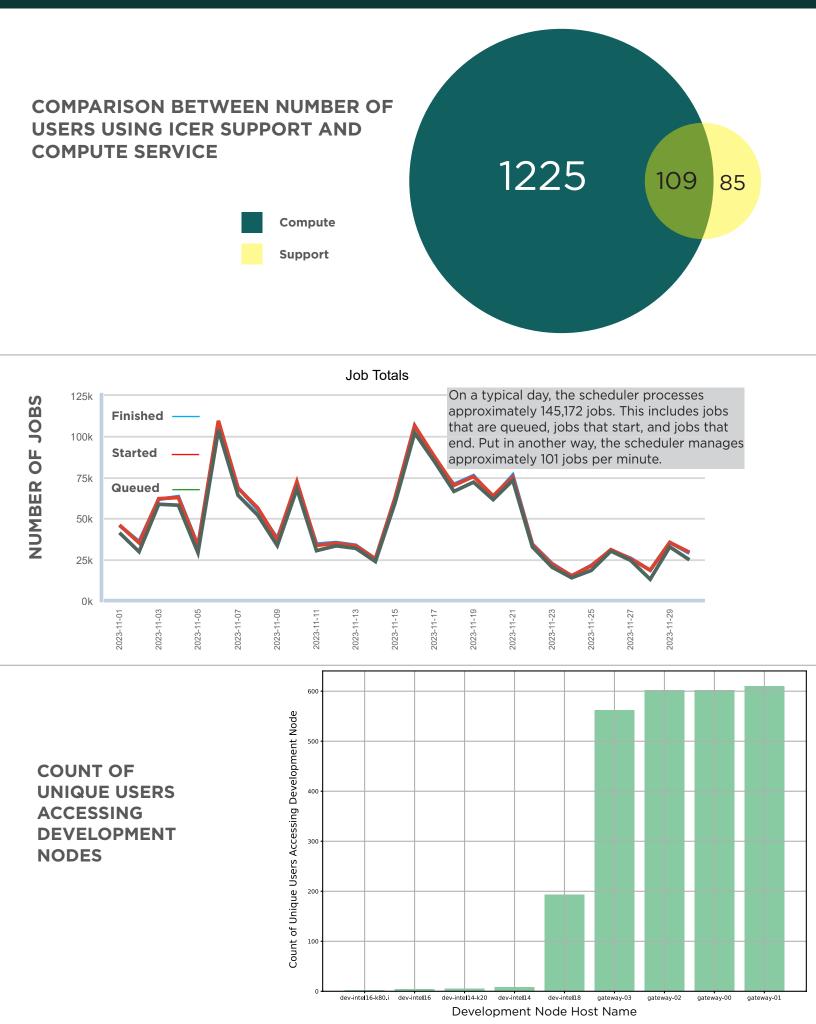

## **ICER SERVICE REPORT**

Nov. 2023

## NUMBER OF RESEARCHERS UTILIZING ICER'S SERVICES





## NUMBER OF USERS ACCESSING ICER COMPUTE SERVICES

This figure shows a breakdown of users who accessed ICER compute services:

140 users accessed the developer nodes to submit jobs to the queue.

**786 interactive users utilized only ICER developer nodes to do their work.** This includes users who:

> Only need access to software (ex. Matlab, mathematica)
> Are still in the software development process and have not submitted a job

> Find development nodes sufficient for their research.





## TICKET ACTIVITY SUMMARY



Michelle David Jim Leikert Kylie McClung