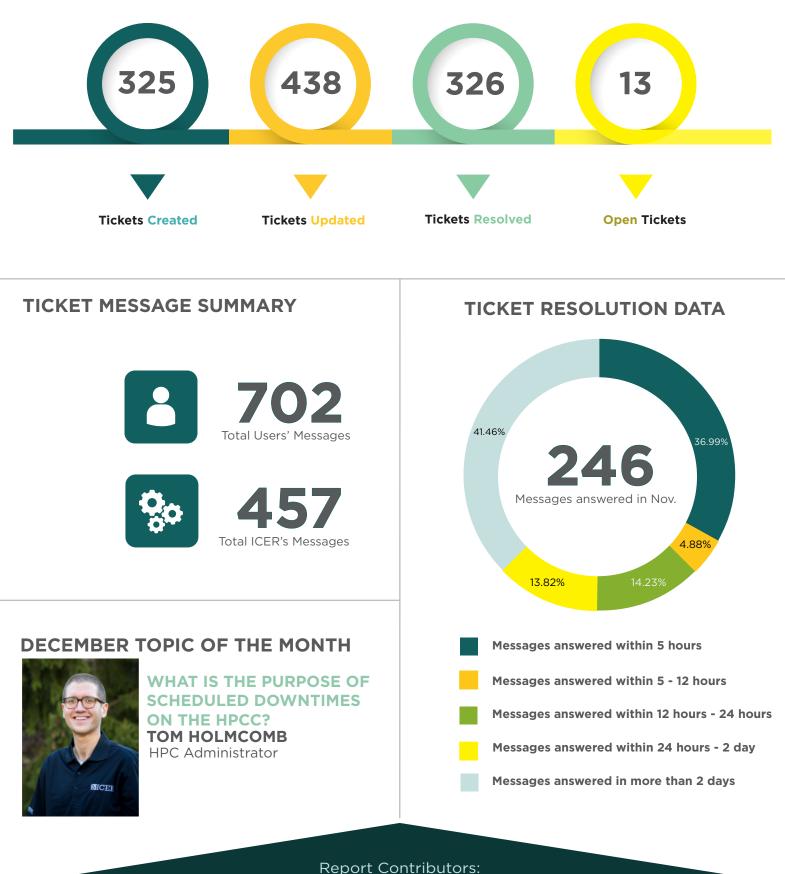

## **ICER SERVICE REPORT**

Nov. 2023

## NUMBER OF RESEARCHERS UTILIZING ICER'S SERVICES





## NUMBER OF USERS ACCESSING ICER COMPUTE SERVICES

This figure shows a breakdown of users who accessed ICER compute services:

140 users accessed the developer nodes to submit jobs to the queue.

**786 interactive users utilized only ICER developer nodes to do their work.** This includes users who:

> Only need access to software (ex. Matlab, mathematica)
> Are still in the software development process and have not submitted a job

> Find development nodes sufficient for their research.





## TICKET ACTIVITY SUMMARY



Michelle David Jim Leikert Kylie McClung