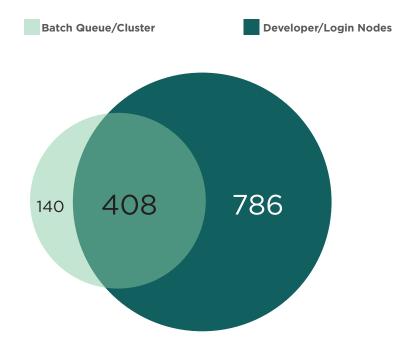

## NUMBER OF USERS ACCESSING ICER COMPUTE SERVICES

This figure shows a breakdown of users who accessed ICER compute services:

140 users accessed the developer nodes to submit jobs to the queue.

**786 interactive users utilized only ICER developer nodes to do their work.** This includes users who:

> Only need access to software (ex. Matlab, mathematica)
> Are still in the software development process and have not submitted a job

> Find development nodes sufficient for their research.