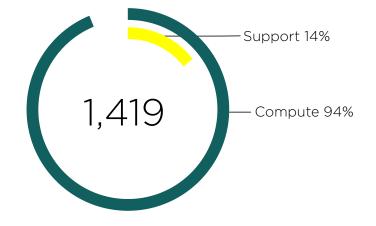

## **ICER SERVICE REPORT**

Nov. 2023

## NUMBER OF RESEARCHERS UTILIZING ICER'S SERVICES





## NUMBER OF USERS ACCESSING ICER COMPUTE SERVICES

This figure shows a breakdown of users who accessed ICER compute services:

140 users accessed the developer nodes to submit jobs to the queue.

**786 interactive users utilized only ICER developer nodes to do their work.** This includes users who:

> Only need access to software (ex. Matlab, mathematica)
> Are still in the software development process and have not submitted a job

> Find development nodes sufficient for their research.





## TICKET ACTIVITY SUMMARY



Michelle David Jim Leikert Kylie McClung