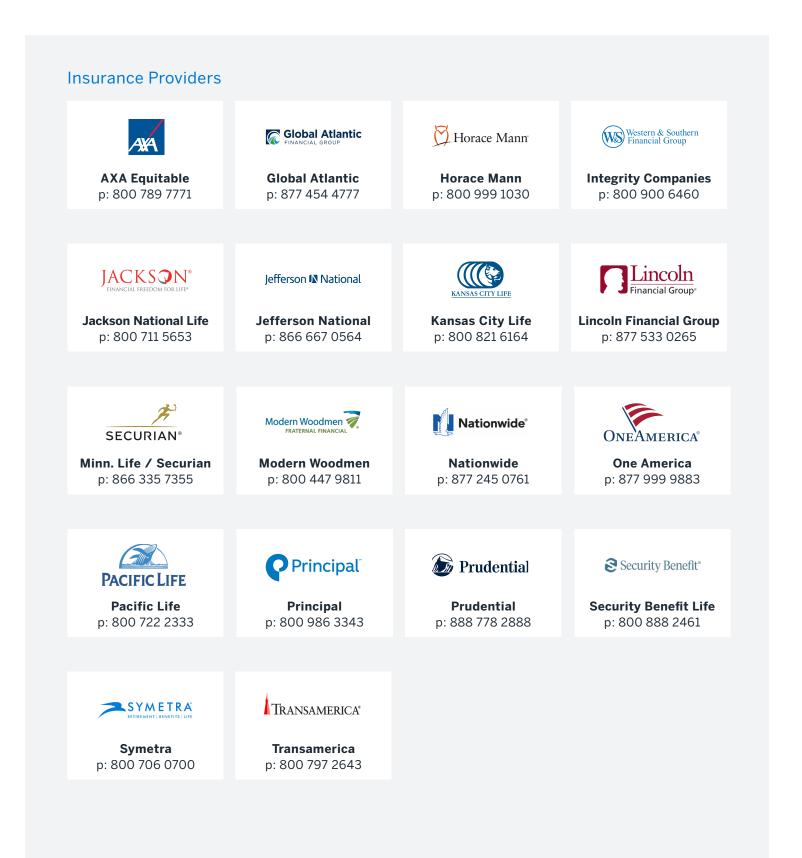

|                                                                                              | PROVIDERS |               |                      |                 |             |                     |                       |                    |                  |                         |                         |                |            |             |              |           |            |                       |         |              |
|----------------------------------------------------------------------------------------------|-----------|---------------|----------------------|-----------------|-------------|---------------------|-----------------------|--------------------|------------------|-------------------------|-------------------------|----------------|------------|-------------|--------------|-----------|------------|-----------------------|---------|--------------|
| Variable Insurance Trusts<br>(Sub-Advised Funds)                                             | Ameritas  | AXA Equitable | Corebridge Financial | Global Atlantic | Horace Mann | Integrity Companies | Jackson National Life | Jefferson National | Kansas City Life | Lincoln Financial Group | Minnesota Life/Securian | Modern Woodmen | Nationwide | One America | Pacific Life | Principal | Prudential | Security Benefit Life | Symetra | Transamerica |
| American Funds Insurance Series                                                              |           |               |                      |                 |             |                     |                       |                    |                  |                         |                         |                |            |             |              |           |            |                       |         |              |
| Managed Risk Growth Fund<br>American Funds Insurance Series                                  |           |               |                      |                 |             |                     |                       |                    |                  |                         |                         |                |            |             |              |           |            |                       |         |              |
| Portfolio Series – Managed Risk Growth Portfolio<br>American Funds Insurance Series          |           |               |                      |                 |             |                     |                       |                    |                  |                         |                         |                |            |             |              |           |            |                       |         |              |
| Managed Risk Growth-Income Fund<br>American Funds Insurance Series                           |           |               |                      |                 |             |                     |                       | •                  | •                | •                       |                         | •              |            |             |              |           |            | •                     |         |              |
| Managed Risk Washington Mutual Investors Fund                                                |           |               |                      |                 |             |                     |                       | •                  | •                | •                       |                         |                |            |             |              |           |            | •                     |         |              |
| American Funds Insurance Series<br>Portfolio Series – Managed Risk Growth & Income Portfolio |           |               |                      |                 |             |                     |                       |                    |                  |                         |                         |                |            |             |              |           |            |                       |         |              |
| American Funds Insurance Series<br>Managed Risk Asset Allocation Fund                        | -         | •             | •                    | •               | •           | •                   |                       | •                  | •                | •                       |                         |                |            |             | •            |           |            | •                     |         |              |
| American Funds Insurance Series<br>Portfolio Series – Managed Risk Global Allocation Fund    |           |               |                      |                 |             |                     |                       |                    |                  |                         |                         |                |            |             |              |           |            |                       |         |              |
| American Funds Insurance Series<br>Managed Risk International Fund                           |           |               |                      |                 |             |                     |                       |                    |                  |                         |                         |                |            |             |              |           |            |                       |         |              |
| Global Atlantic American Funds <sup>®</sup> Managed Risk Portfolio                           |           |               |                      |                 |             |                     |                       |                    |                  |                         |                         |                |            |             |              |           |            |                       |         |              |
| Global Atlantic Balanced Managed Risk Portfolio                                              |           |               |                      | •               |             |                     |                       |                    |                  |                         |                         |                |            |             |              |           |            |                       |         |              |
| Global Atlantic BlackRock Global Allocation Managed Risk Portfolio                           |           |               |                      |                 |             |                     |                       |                    |                  |                         |                         |                |            |             |              |           |            |                       |         |              |
| Global Atlantic Franklin Dividend & Income Managed Risk Portfolio                            |           |               |                      |                 |             |                     |                       |                    |                  |                         |                         |                |            |             |              |           |            |                       |         |              |
| Global Atlantic Growth Managed Risk Portfolio                                                |           |               |                      |                 |             |                     |                       |                    |                  |                         |                         |                |            |             |              |           |            |                       |         |              |
| Global Atlantic Moderate Growth Managed Risk Portfolio                                       |           |               |                      |                 |             |                     |                       |                    |                  |                         |                         |                |            |             |              |           |            |                       |         |              |
| Global Atlantic Select Advisor Managed Risk Portfolio                                        |           |               |                      |                 |             |                     |                       |                    |                  |                         |                         |                |            |             |              |           |            |                       |         |              |
| Global Atlantic Wellington Research Managed Risk Portfolio                                   |           |               |                      |                 |             |                     |                       |                    |                  |                         |                         |                |            |             |              |           |            |                       |         |              |
| Lincoln Hedged S&P 500                                                                       |           |               |                      |                 |             |                     |                       |                    |                  |                         |                         |                |            |             |              |           |            |                       |         |              |
| Lincoln Hedged Nasdaq-100                                                                    |           |               |                      |                 |             |                     |                       |                    |                  |                         |                         |                |            |             |              |           |            |                       |         |              |
| Lincoln Hedged S&P 500 Conservative                                                          |           |               |                      |                 |             |                     |                       |                    |                  |                         |                         |                |            |             |              |           |            |                       |         |              |
| Lincoln Opportunistic Hedged Equity Fund                                                     |           |               |                      |                 |             |                     |                       |                    |                  |                         |                         |                |            |             |              |           |            |                       |         |              |
| LVIP U.S. Growth Allocation Managed Risk Fund                                                |           |               |                      |                 |             |                     |                       |                    |                  |                         |                         |                |            |             |              |           |            |                       |         |              |
| LVIP U.S. Aggressive Growth Allocation Managed Risk Fund                                     |           |               |                      |                 |             |                     |                       |                    |                  |                         |                         |                |            |             |              |           |            |                       |         |              |
| LVIP BlackRock U.S. Growth ETF Allocation Managed Risk Fund                                  |           |               |                      |                 |             |                     |                       |                    |                  |                         |                         |                |            |             |              |           |            |                       |         |              |
| LVIP Global Aggressive Growth Allocation Managed Risk Fund                                   |           |               |                      |                 |             |                     |                       |                    |                  |                         |                         |                |            |             |              |           |            |                       |         |              |
| LVIP Global Growth Allocation Managed Risk Fund                                              |           |               |                      |                 |             |                     |                       |                    |                  |                         |                         |                |            |             |              |           |            |                       |         |              |
| LVIP BlackRock Global Growth ETF Allocation Managed Risk Fund                                |           |               |                      |                 |             |                     |                       |                    |                  |                         |                         |                |            |             |              |           |            |                       |         |              |
| LVIP American Global Growth Allocation Managed Risk Fund                                     |           |               |                      |                 |             |                     |                       |                    |                  |                         |                         |                |            |             |              |           |            |                       |         |              |
| LVIP BlackRock Global Allocation V.I. Managed Risk Fund                                      |           |               |                      |                 |             |                     |                       |                    |                  |                         |                         |                |            |             |              |           |            |                       |         |              |
| LVIP Global Moderate Allocation Managed Risk Fund                                            |           |               |                      |                 |             |                     |                       |                    |                  |                         |                         |                |            |             |              |           |            |                       |         |              |
| LVIP American Global Balanced Allocation Managed Risk Fund                                   |           |               |                      |                 |             |                     |                       |                    |                  |                         |                         |                |            |             |              |           |            |                       |         |              |
| LVIP Global Conservative Allocation Managed Risk Fund                                        |           |               |                      |                 |             |                     |                       |                    |                  |                         |                         |                |            |             |              |           |            |                       |         |              |
| TOPS <sup>®</sup> Managed Risk Balanced ETF Portfolio                                        |           |               |                      |                 |             |                     |                       |                    |                  |                         |                         |                |            | •           |              |           |            |                       |         |              |
| TOPS <sup>®</sup> Managed Risk Moderate Growth ETF Portfolio                                 |           |               |                      |                 |             |                     |                       |                    |                  |                         |                         |                |            |             |              |           |            |                       |         |              |
| TOPS <sup>®</sup> Managed Risk Growth ETF Portfolio                                          |           |               |                      | •               |             |                     |                       |                    |                  |                         |                         |                |            |             |              |           |            |                       |         |              |
| TOPS <sup>®</sup> Managed Risk Flex ETF Portfolio                                            |           |               |                      |                 |             |                     |                       |                    |                  |                         |                         |                |            |             |              |           |            |                       |         |              |
| Transamerica Morgan Stanley Glb. All. Mgd. Rsk - Balanced VP                                 |           |               |                      |                 |             |                     |                       |                    |                  |                         |                         |                |            |             |              |           |            |                       |         |              |
| Transamerica American Funds Managed Risk VP                                                  |           |               |                      |                 |             |                     |                       |                    |                  |                         |                         |                |            |             |              |           |            |                       |         |              |

- <sup>1</sup> Milliman Financial Risk Management LLC in no way markets, offers, recommends, endorses or prefers any providers or any of their related investment products and disclaims any responsibility for other's uses of any such providers or products. The existence of an entity's name or contact information in this document does not mean that such entities are the only entities through which an investor can access Milliman FRM's strategies since Milliman FRM may have other relationships with additional entities not listed in this document.
- <sup>2</sup> US exchange traded funds are offered on the New York Stock Exchange.
- <sup>3</sup> CUSIPS listed are for the most active share class. Please see fund prospectus for additional share classes and CUSIPS.
- <sup>4</sup> AUS exchange traded funds are offered on the Australian Stock Exchange.