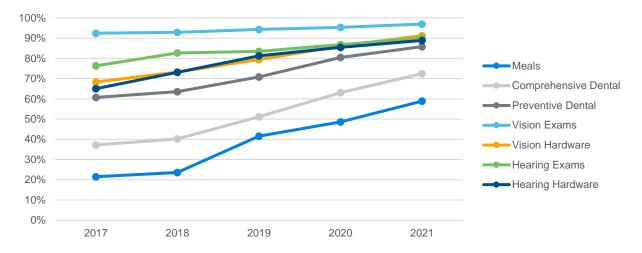

We divided the benefits in this analysis into multiple charts to enhance readability. Figure 1 shows the prevalence of meals, dental, vision, and hearing benefits. Figure 2 shows the prevalence of meals, non-emergency medical transportation, over-the-counter (OTC) benefits, acupuncture, chiropractic services, podiatry services, and visitor / travel benefits. These charts represent the nationwide MA individual market, excluding the Program of All-Inclusive Care for the Elderly (PACE), Medicare-Medicaid plans, Medical Savings Account (MSA) plans, and Cost plans.

#### FIGURE 1: PREVALENCE OF SELECT BENEFITS

#### FIGURE 2: PREVALENCE OF SELECT BENEFITS

Meal benefit prevalence increased significantly in 2019 and continues to grow in 2021 nationwide. While dental, vision, and hearing benefits remain very popular, meals saw the largest increase of any benefit from 2020 to 2021 in the number of members in a plan with the benefit. Other benefits recently increasing in popularity include comprehensive dental and OTC. Over the last five years, only meals, OTC, and comprehensive dental have seen year-over-year double-digit increases in the percentage of members enrolled in plans with coverage.