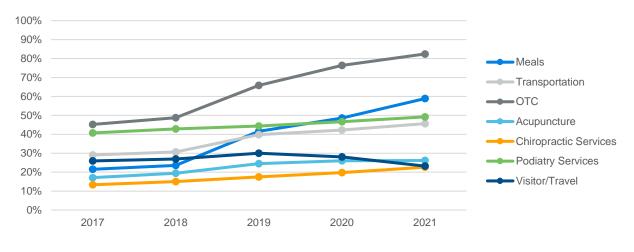

We divided the benefits in this analysis into multiple charts to enhance readability. Figure 1 shows the prevalence of meals, dental, vision, and hearing benefits. Figure 2 shows the prevalence of meals, non-emergency medical transportation, over-the-counter (OTC) benefits, acupuncture, chiropractic services, podiatry services, and visitor / travel benefits. These charts represent the nationwide MA individual market, excluding the Program of All-Inclusive Care for the Elderly (PACE), Medicare-Medicaid plans, Medical Savings Account (MSA) plans, and Cost plans.

#### FIGURE 2: PREVALENCE OF SELECT BENEFITS

Meal benefit prevalence increased significantly in 2019 and continues to grow in 2021 nationwide. While dental, vision, and hearing benefits remain very popular, meals saw the largest increase of any benefit from 2020 to 2021 in the number of members in a plan with the benefit. Other benefits recently increasing in popularity include comprehensive dental and OTC. Over the last five years, only meals, OTC, and comprehensive dental have seen year-over-year double-digit increases in the percentage of members enrolled in plans with coverage.