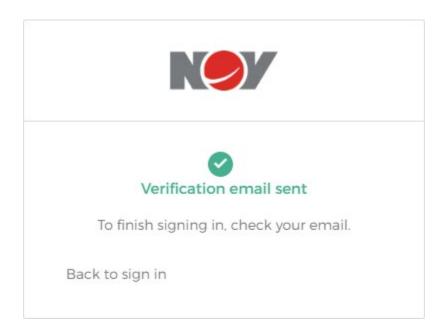

2.3 The User will receive a message that a verification email was sent.

2.4 Once registered, please confirm email. To finish activating a user's account and to sign in, check your email provided and click the 'verification link'. Clicking the activation will take you to webpage <a href="https://login.nov.com">https://login.nov.com</a>