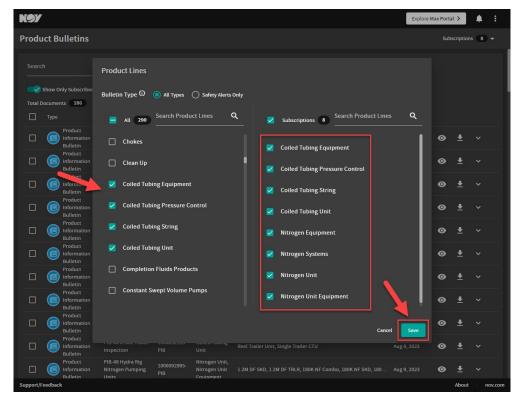

3.4 Once in the subscriptions menu select all products that you are interested in viewing and receiving notifications for. Click 'Save' to lock in choices and navigate back to bulletin list:

3.5 To see only what's been selected in the subscriptions, use the toggle 'Show Only Subscribed' to hide other products.