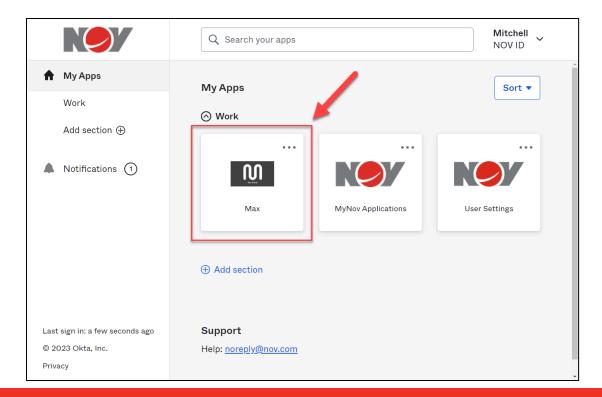

2.6 Once settings are reviewed, click on the 'Max' Icon to be taken to <a href="https://max.nov.com">https://max.nov.com</a>

3 Max Portal - <a href="https://max.nov.com">https://max.nov.com</a> formally https://access.nov.com