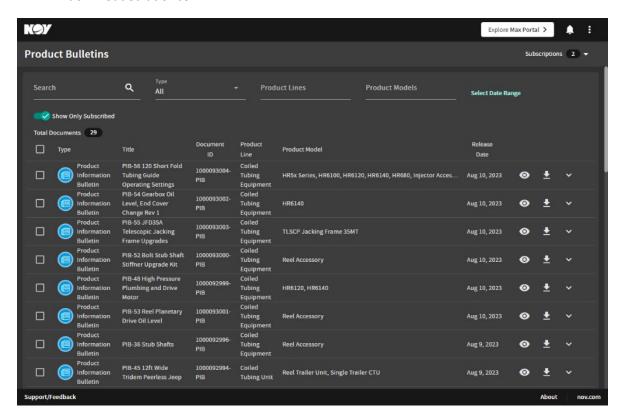

## 3.2 Navigate to 'Product Bulletin'

3.3 At this page you have access to bulletins regarding a wide variety on NOV brands and products. To narrow the number of documents available that are relevant to the user, please click 'Subscriptions'.

3.4 Once in the subscriptions menu select all products that you are interested in viewing and receiving notifications for. Click 'Save' to lock in choices and navigate back to bulletin list:

3.5 To see only what's been selected in the subscriptions, use the toggle 'Show Only Subscribed' to hide other products.

3.6 Bulletins can be downloaded individually OR multiple can be selected at once and then downloaded at once.

3.7 Once 'subscribed' user will receive email notification when new bulletins are issued. User will receive bulletins for ALL products they are subscribed too.