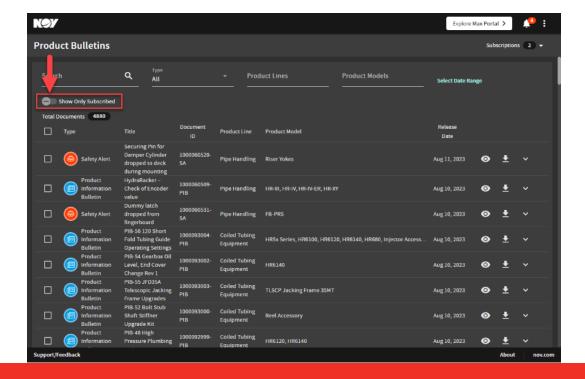

3.4 Once in the subscriptions menu select all products that you are interested in viewing and receiving notifications for. Click 'Save' to lock in choices and navigate back to bulletin list:

3.5 To see only what's been selected in the subscriptions, use the toggle 'Show Only Subscribed' to hide other products.