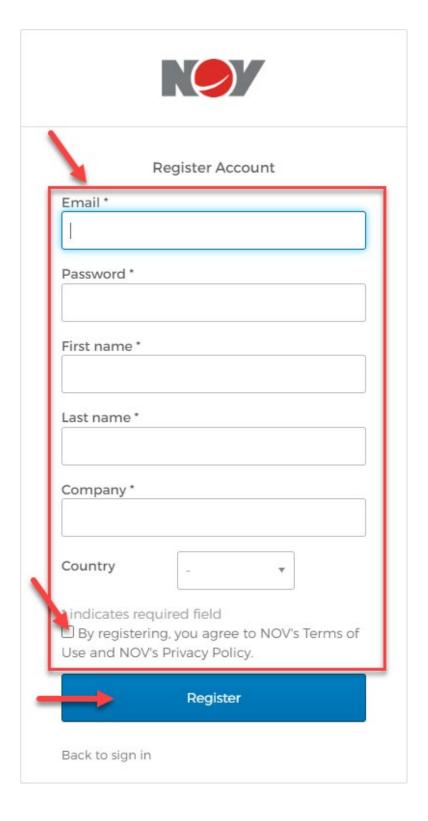

# 2 REGISTER ACCOUNT

Users will be taken to <a href="https://login.nov.com">https://login.nov.com</a>

2.1 Click 'Register Here'

\*Existing users that already have a valid login skip to section 3

2.2 Complete all fields on the form, select 'Country' from the dropdown menu, and agree to NOV's terms of use and privacy policy, then click 'Register'.