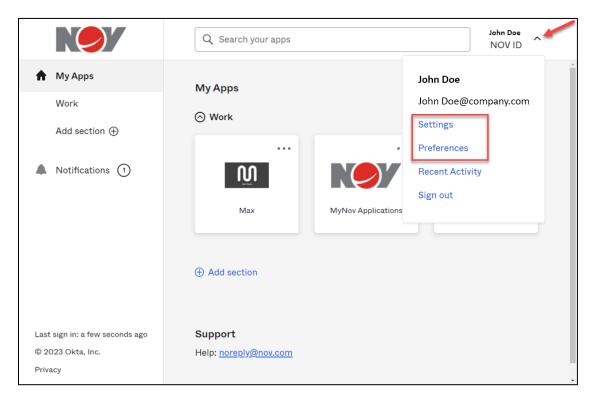

\*Note: Check the spam or trash folder for the activation email if not in inbox.

2.5 While in <a href="https://login.nov.com">https://login.nov.com</a>, use the 'dropdown' icon to open and review your NOV ID account settings. Here users can do things like – change password, add SMS, select additional MFA factors, and update the display language.

2.6 Once settings are reviewed, click on the 'Max' Icon to be taken to <a href="https://max.nov.com">https://max.nov.com</a>

3 Max Portal - <a href="https://max.nov.com">https://max.nov.com</a> formally https://access.nov.com