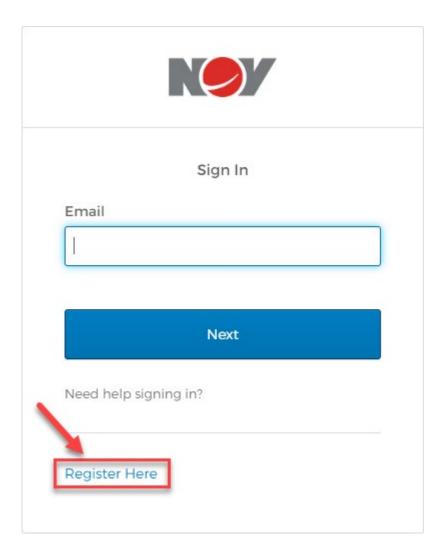

# 2 REGISTER ACCOUNT

Users will be taken to <a href="https://login.nov.com">https://login.nov.com</a>

2.1 Click 'Register Here'

\*Existing users that already have a valid login skip to section 3

2.2 Complete all fields on the form, select 'Country' from the dropdown menu, and agree to NOV's terms of use and privacy policy, then click 'Register'.