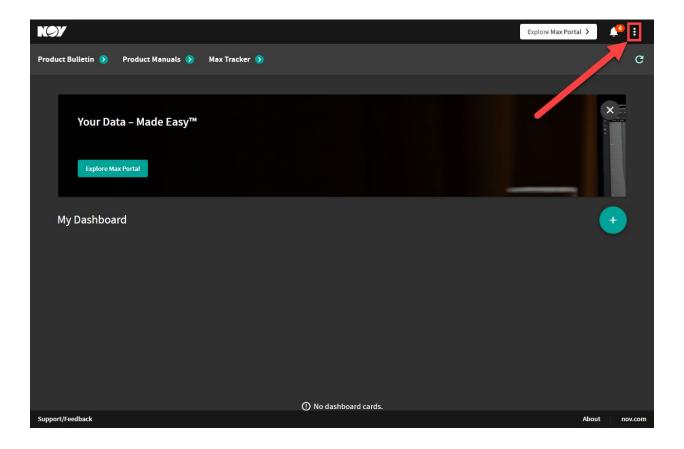

Once logged in, the user will be presented with the Max Portal Dashboard. The top navbar NOV logo serves as a home button. Click the home button at any time to return to your dashboard. All NOV Product Bulletins may be accessed from within this application.

3.1 Click the 'three dots' next to your username in top right corner of screen is the Menu, here you may adjust preferences and view applications, subscriptions & notifications.