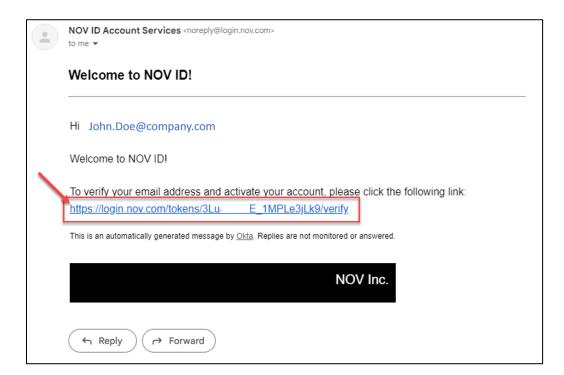

2.3 The User will receive a message that a verification email was sent.

2.4 Once registered, please confirm email. To finish activating a user's account and to sign in, check your email provided and click the 'verification link'. Clicking the activation will take you to webpage <a href="https://login.nov.com">https://login.nov.com</a>

\*Note: Check the spam or trash folder for the activation email if not in inbox.

2.5 While in <a href="https://login.nov.com">https://login.nov.com</a>, use the 'dropdown' icon to open and review your NOV ID account settings. Here users can do things like – change password, add SMS, select additional MFA factors, and update the display language.