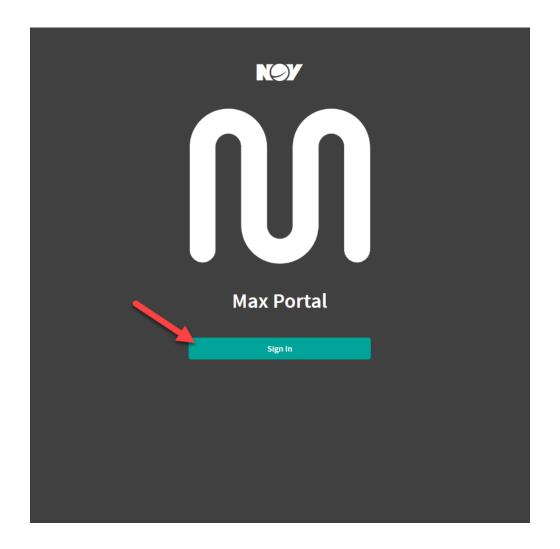

# NOV Product Bulletins Subscription Instructions

Guide to registering and logging in to the Max portal for accessing and subscribing to bulletins.

NOTE: User profiles will become deactivated after 60 days of inactivity.



# 1 ACCESS NOV WEB PORTAL

Open a web browser and navigate to <a href="https://max.nov.com">https://max.nov.com</a>

# 1.1 Click 'Sign In'





# 2 REGISTER ACCOUNT

Users will be taken to <a href="https://login.nov.com">https://login.nov.com</a>

2.1 Click 'Register Here'

\*Existing users that already have a valid login skip to section 3





2.2 Complete all fields on the form, select 'Country' from the dropdown menu, and agree to NOV's terms of use and privacy policy, then click 'Register'.





2.3 The User will receive a message that a verification email was sent.



2.4 Once registered, please confirm email. To finish activating a user's account and to sign in, check your email provided and click the 'verification link'. Clicking the activation will take you to webpage <a href="https://login.nov.com">https://login.nov.com</a>

\*Note: Check the spam or trash folder for the activation email if not in inbox.





2.5 Whil