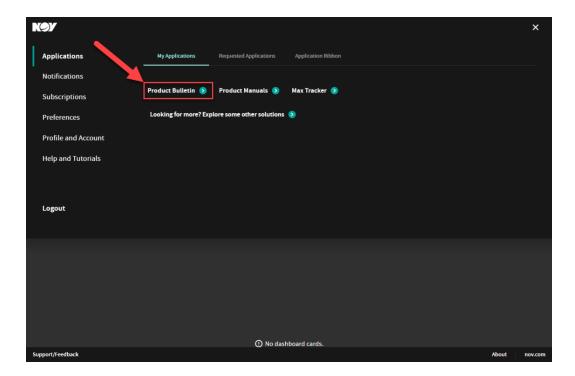

## 3.2 Navigate to 'Product Bulletin'

3.3 At this page you have access to bulletins regarding a wide variety on NOV brands and products. To narrow the number of documents available that are relevant to the user, please click 'Subscriptions'.