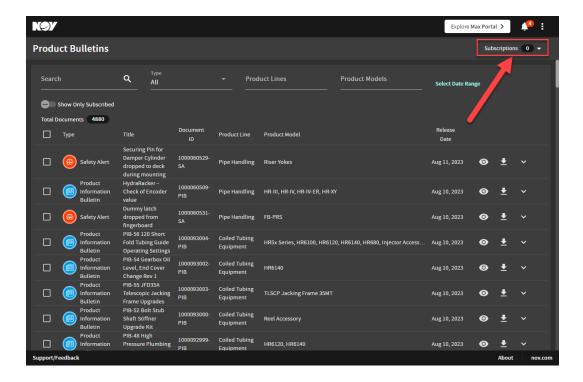

## 3.2 Navigate to 'Product Bulletin'

3.3 At this page you have access to bulletins regarding a wide variety on NOV brands and products. To narrow the number of documents available that are relevant to the user, please click 'Subscriptions'.