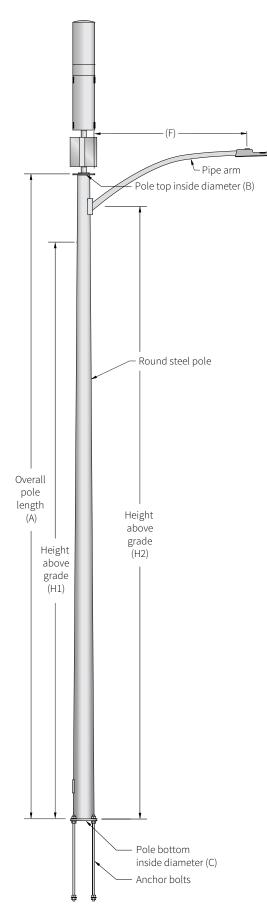

#### **Tapered Steel Telecom Pole**

| ole type | data |  |  |
|----------|------|--|--|
|----------|------|--|--|

Overall pole length (A) Top I.D. (B) Bottom I.D. (C)

#### Top mount equipment data

Diameter (D) Height (E) Weight

#### Side mount equipment data and other accessories

| Quantity | Height (A.G) (H1) | Width | Weight | Orientation | EPA (sq. ft.) |
|----------|-------------------|-------|--------|-------------|---------------|
|          |                   |       |        |             |               |
|          |                   |       |        |             |               |
|          |                   |       |        |             |               |
| -        |                   |       |        |             |               |

#### Arm data

Quantity Height (A.G) (H2) Length (F) Orientation

### Extra handhole(s)

| Quantity | Height (A.G) | Orientation |
|----------|--------------|-------------|
|          |              |             |
|          |              |             |
|          |              |             |
|          |              |             |