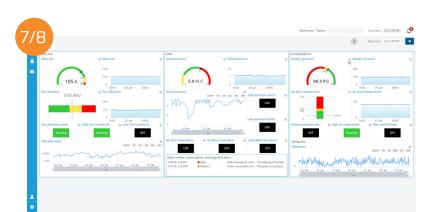

# Key performance data from multiple filters across multiple plants

Plant operators want to access performance information about all dust collectors, quickly identifying problems and minimizing service or parts costs. MikroPul-Assist includes views across one or many installations.

# Achieve trend information that informs service decisions

It is rare for owners of RAF collectors to have an extensive, searchable database with performance history. MikroPul-Assist continuously collects data and provides both current and historical performance reviews sent to a mobile device or computer.