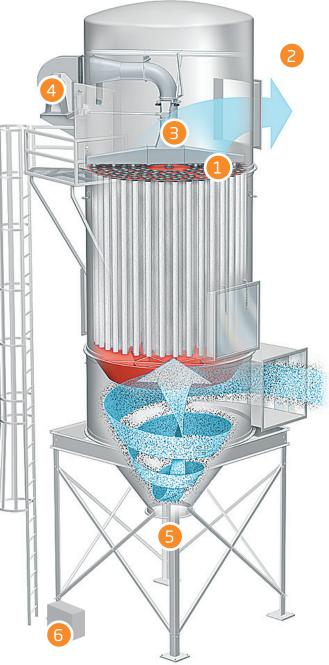

### What's included in MikroPul-Assist?\*

- 1 Non-Clogging Differential Pressure
- 2 Dust Emissions Probe
- 3 Zero Speed Switch Cleaning Assembly
- 4 Fan Motor Amps

**MIKROPUL** 

Nederman

- 5 Zero Speed Switch Rotary Air Lock
- 6 Cellular Gateway Package incl. Panel and sensor I/O
- 7 5 Insight Dashboard User licenses
- 8 Dashboard and Gateway configuration
- \*Does not include electrical wiring onsite