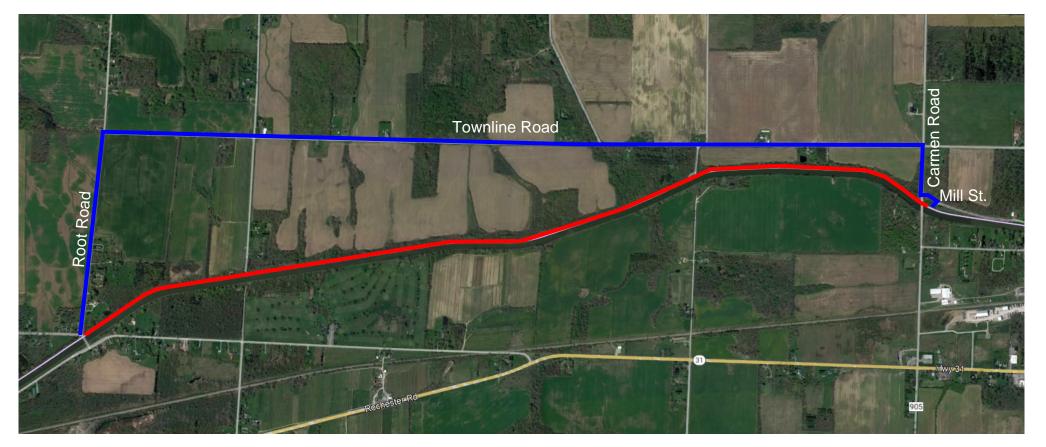

## **Trail Closure – ERIE CANALWAY TRAIL**

Trail Closure in the Town of Royalton, NY. Trail will be closed from Root Road to the Mill Street trailhead. Canals will be performing repair work along the Canal embankment and trail. Work is scheduled to continue from **May 21, 2024** and run through **November 22, 2024**. Please check back for updates to this closure as completion date may vary.

## Confident long distance road bikers can reroute as follows (Eastbound):

Exit Trail on Left
Head North on Root Road
Right on Townline Road
Right on Carmen Road
Left on Mill Street
Trail Access will be on your Right