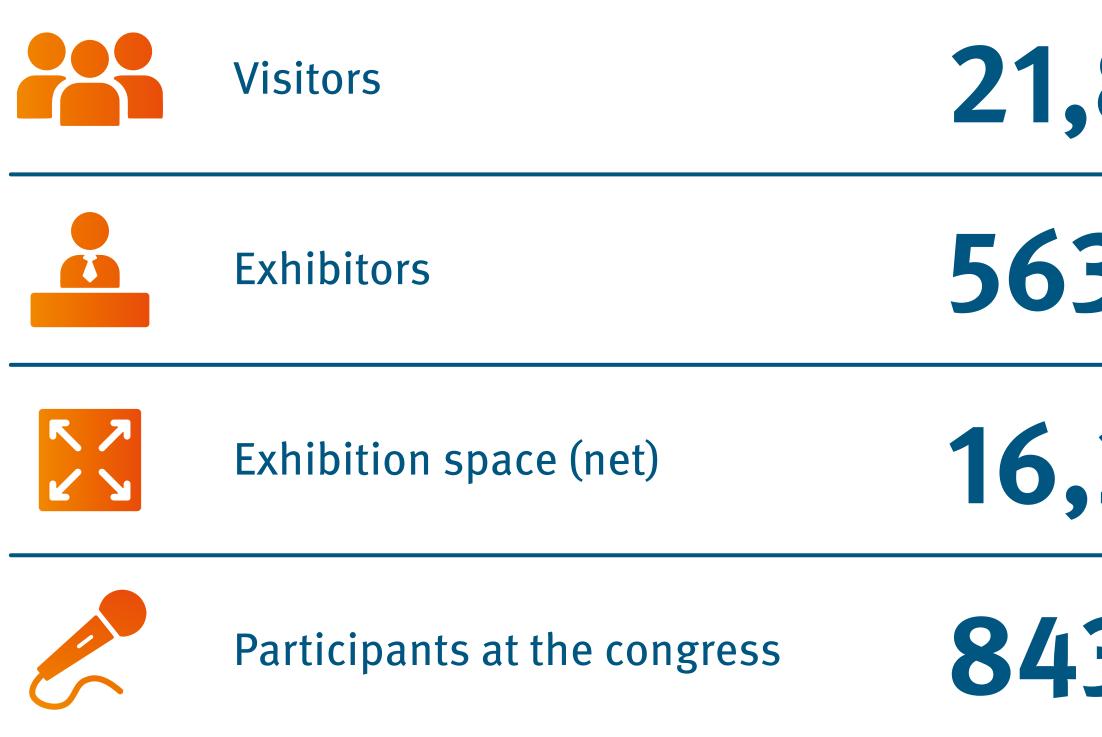

## Success figures

Organizer of the ALTENPFLEGE trade fair congress

Structural data, FKM-certified

| berg 2025           | Essen 2024            |
|---------------------|-----------------------|
| ,843                | 18,274                |
| 3                   | <b>523</b>            |
| ,205 m <sup>2</sup> | 14,356 m <sup>2</sup> |
| 3                   | 1,003                 |