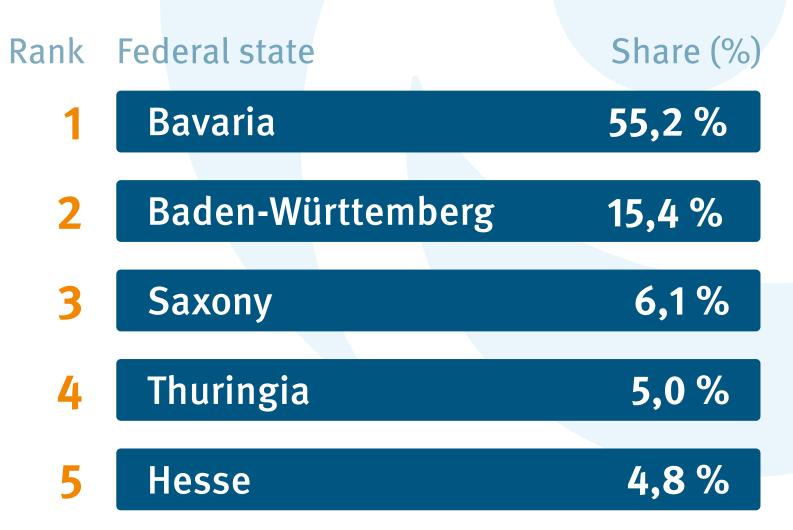

rmation about new products          | 53,4 %       |
| 2    | Experience/exchange of information      | 33,2 %       |
| 3    | Further training/expansion of knowledge | 30,9 %       |
| 4    | General market orientation              | 21,1 %       |
| 5    | Maintaining business contacts           | 14,3 %       |
| 6    | Other reasons                           | 13,5 %       |
| 7    | Influence on product development        | 11,7 %       |
| 8    | Establishing business contacts          | <b>9,4</b> % |
|      |                                         |              |

Multiple answers/excerpt, visitor survey, FKM-certified







#### General

## Origin of visitors

#### Germany 97,5 %

International 2,5 %

Visitor registration, FKM-certified

### **Top 5 visitors federal states**



### **Top 5 international visitors**

- Rank Country
  - Austria 1
  - Switzerland 2
  - Poland 3
  - **Czech Republic**
  - Slovenia 5





### Product groups (main interest of visitors)

Which product groups mainly interest visitors to ALTENPFLEGE?

| Rank | Offer group                | Share (%) |      |
|------|----------------------------|-----------|------|
| 1    | Nursing                    | 68,6 %    | 70 % |
| 2    | Vocational and educational | 25,7 %    |      |
| 3    | Therapy                    | 23,0 %    |      |
| 4    | IT                         | 21,4 %    |      |
| 5    | Technology                 | 19,0 %    |      |
| 6    | Management                 | 19,0 %    |      |
| 7    | Personnel                  | 18,0 %    |      |
| 8    | Catering