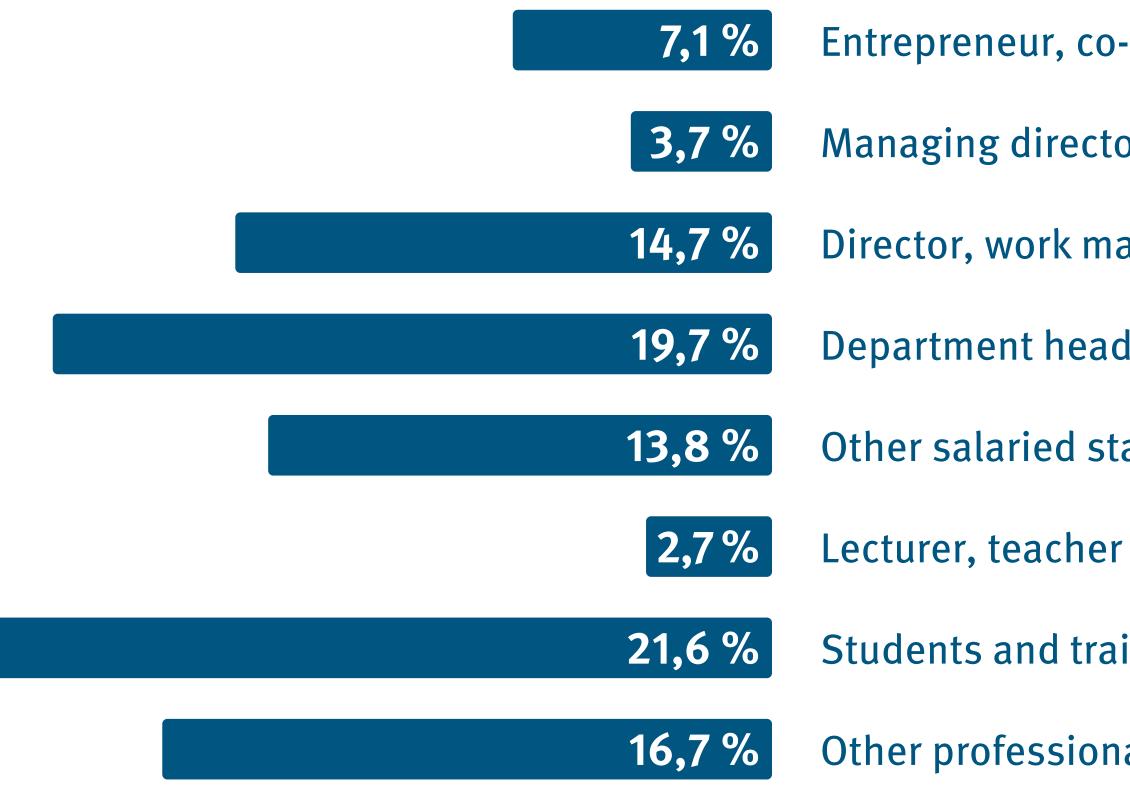

# **Professional status of visitors**

Visitor registration, FKM-certified

- Entrepreneur, co-owner, freelancer
- Managing director, board member
- Director, work manager, plant manager, branch manager
- Department head, group head, team leader
- Other salaried staff, skilled worker
- **Students and trainees**
- Other professional position and non-professionals