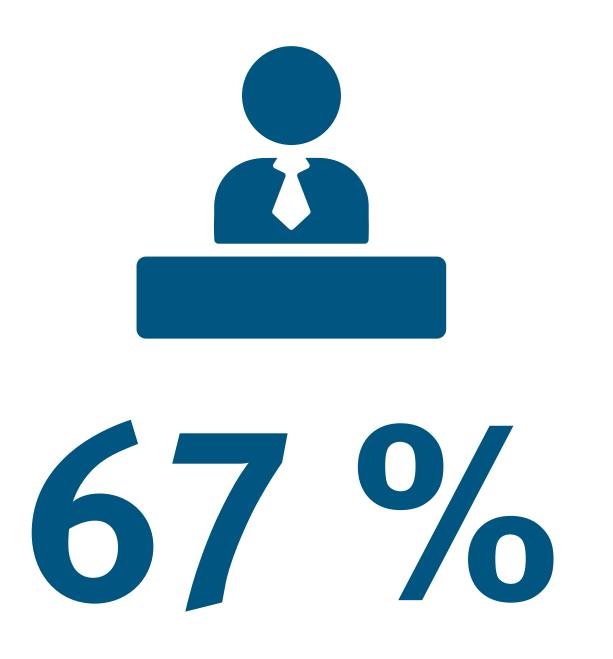

### **Decision makers**

your company? of their company.

Visitor registration, FKM-certified

- What influence do you have on purchasing/
- procurement decisions in
- 67 % of visitors are decision-makers or involved in purchasing and procurement decisions