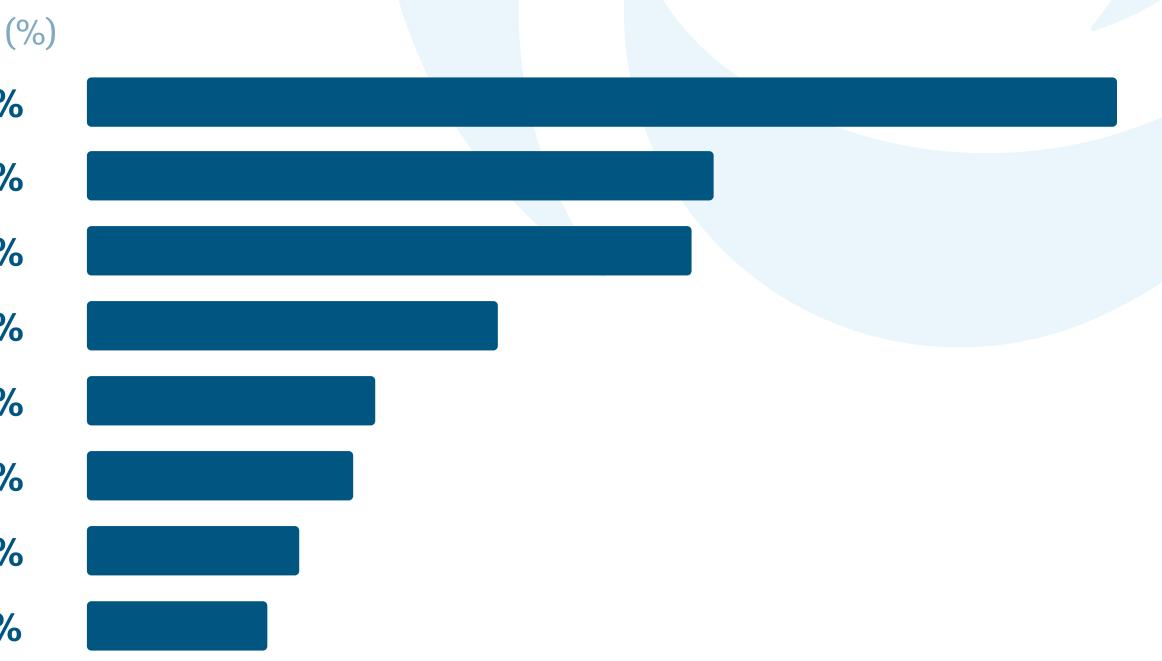

### Product groups (main interest of visitors)

Which product groups mainly interest visitors to ALTENPFLEGE?

| Rank | Offer group                | Share (%) |      |
|------|----------------------------|-----------|------|
| 1    | Nursing                    | 68,6 %    | 70 % |
| 2    | Vocational and educational | 25,7 %    |      |
| 3    | Therapy                    | 23,0 %    |      |
| 4    | IT                         | 21,4 %    |      |
| 5    | Technology                 | 19,0 %    |      |
| 6    | Management                 | 19,0 %    |      |
| 7    | Personnel                  | 18,0 %    |      |
| 8    | Catering                   | 16,9 %    |      |
| 9    | Housekeeping               | 14,5 %    |      |
| 10   | Other                      | 9,3 %     |      |
| 11   | Space                      | 7,4 %     |      |

Multiple answers possible, visitor survey, FKM-certified