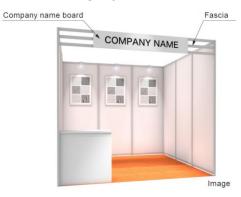

## Booth package type "Value":

COMPANY NAME

Booth package 9 m<sup>2</sup>: ¥ 125,400 (incl. VAT)

Booth package 18 m<sup>2</sup>: ¥ 198,400 (incl. VAT)

## The booth package type "Value" includes:

Carpet *(color can be chosen)*, fascia, company name board, information counter, 3 spotlights per 9 m<sup>2</sup>, 1 power outlet per 9 m<sup>2</sup>, electrical work / electricity usage fee (1 kw incl. for 9 m<sup>2</sup>, 2 kW incl. for 18 m<sup>2</sup>).