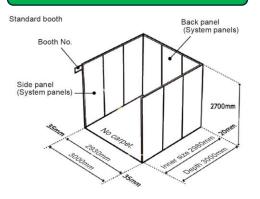

# **Standard booth**

#### **Included items**

- System panels (Back and side walls)
- Booth Number Board
- Primary electrical line and power supply up to 100V/300W per booth

#### Items not included

Carpet