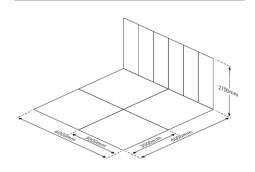

# Spacious booth (raw space)

#### Included items

• Primary electrical line and power supply up to 100V/300W per booth

# Items not included

Carpet