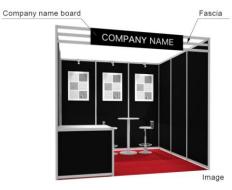

# Booth package type "Quality":

COMPANY NAME

Booth package 9 m<sup>2</sup>: ¥ 181,500 (incl. VAT)

Booth package 18 m<sup>2</sup>: ¥ 297,000 (incl. VAT)

## The booth package type "Quality" includes:

Carpet *(color can be chosen)*, fascia, company name board *(color can be chosen)*, display table (W990xD990xH900), high-table/chairs set (1x for 9 m<sup>2</sup>, 2x for 18 m<sup>2</sup>), 3 spotlights per 9 m<sup>2</sup>, 1 power outlet per 9 m<sup>2</sup>, electrical work / electricity usage fee (1 kw incl. for 9 m<sup>2</sup>, 2 kW incl. for 18 m<sup>2</sup>). The color of the system panels (back and side wall) can also be chosen.