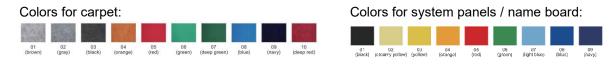

## The booth package type "Value" includes:

Carpet *(color can be chosen)*, fascia, company name board, information counter, 3 spotlights per 9 m<sup>2</sup>, 1 power outlet per 9 m<sup>2</sup>, electrical work / electricity usage fee (1 kw incl. for 9 m<sup>2</sup>, 2 kW incl. for 18 m<sup>2</sup>).

## The booth package type "Quality" includes:

Carpet *(color can be chosen)*, fascia, company name board *(color can be chosen)*, display table (W990xD990xH900), high-table/chairs set (1x for 9 m<sup>2</sup>, 2x for 18 m<sup>2</sup>), 3 spotlights per 9 m<sup>2</sup>, 1 power outlet per 9 m<sup>2</sup>, electrical work / electricity usage fee (1 kw incl. for 9 m<sup>2</sup>, 2 kW incl. for 18 m<sup>2</sup>). The color of the system panels (back and side wall) can also be chosen.