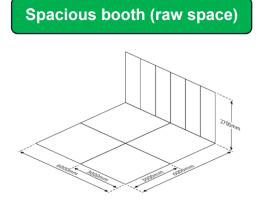

#### Included items

- System panels (Back and side walls)
- Booth Number Board

Carpet, electricity, further rental equipment, etc. is <u>not</u> included.

For applications for 4 booths (36  $m^2$ ) or more

Just raw space.

Carpet, electricity, further rental equipment, etc. is is <u>not</u> included.