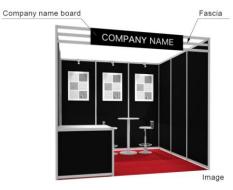

## Booth package type "Quality":

COMPANY NAME

Booth package 9 m<sup>2</sup>: ¥ 183,700 (incl. VAT)

Booth package 18 m<sup>2</sup>: ¥ 301,400 (incl. VAT)

### The booth package type "Quality" includes:

Carpet *(color can be chosen)*, fascia, company name board *(color can be chosen)*, display table (W990xD990xH900), high-table/chairs set (1x for 9 m<sup>2</sup>, 2x for 18 m<sup>2</sup>), 3 spotlights per 9 m<sup>2</sup>, 1 power outlet per 9 m<sup>2</sup>, electrical work & electricity usage fee (1 kW incl. for 9 m<sup>2</sup>, 2 kW incl. for 18 m<sup>2</sup>). The color of the system panels (back and side wall) can also be chosen.