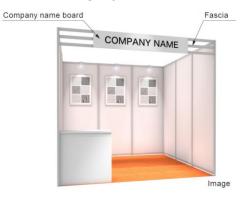

# Booth package type "Value":

into organi

COMPANY NAME

Booth package 9 m<sup>2</sup>: ¥ 127,600 (incl. VAT)

Booth package 18 m<sup>2</sup>: ¥ 202,400 (incl. VAT)

### The booth package type "Value" includes:

Carpet *(color can be chosen)*, fascia, company name board, information counter, 3 spotlights per 9 m<sup>2</sup>, 1 power outlet per 9 m<sup>2</sup>, electrical work & electricity usage fee (1 kW incl. for 9 m<sup>2</sup>, 2 kW incl. for 18 m<sup>2</sup>).