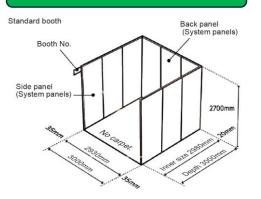

# **Standard booth**

For applications from 1-3 booths (9-27 m<sup>2</sup>)

#### Included items

- System panels (Back and side walls)
- Booth Number Board

Carpet, electricity, further rental equipment, etc. is <u>not</u> included.

For applications for 4 booths (36  $m^2$ ) or more