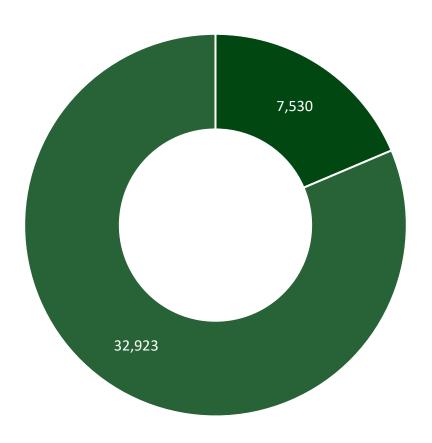

| 62     | 38       | 24            |
| Total exhibition space (in m²) | 1,086  |          |               |
| Exhibitor stand space (in m²)  | 525    | 282      | 243           |
| Visitors*                      | 40,453 |          |               |

<sup>\*</sup>total visitors of BIOFACH JAPAN, GOOD LIFE Fair and Asia Dive Expo

## **Exhibitor Analysis**

# **BIOFACH**JAPAN into organic

#### **NUMBER OF COUNTRIES: 10**

| 2  |
|----|
| 1  |
| 4  |
| 2  |
| 1  |
| 38 |
| 1  |
| 1  |
| 11 |
| 1  |
|    |

#### **OFFICIAL PAVILIONS**

German Pavilion supported by the Federal Ministry of Food and Agriculture

Philippine Pavilion organized by the Department of Trade & Industry (DTI)

## **Visitor Analysis**



#### **Number of Business Visitors and Consumers**

■ Business ■ Consumers



### **Results from the International Exhibitor Survey**





All international
exhibitors were
satisfied with the
quality of visitor
contacts at their booth



93 % of the international exhibitors were able to reach their most important target groups at BIOFACH JAPAN 2024



93 % of the international exhibitors rate their participation in BIOFACH JAPAN as important within their overall marketing and sales activities



93 % of the international exhibitors were satisfied with the number of visitor contacts at their booth



93 % of the international exhibitors rate that their participation in BIOFACH JAPAN 2024 was a success



83 % of the international exhibitors are planning to exhibit again at the next BIOFACH JAPAN

### **Exhibitor statements**





"BIOFACH JAPAN 2024 is a great expe