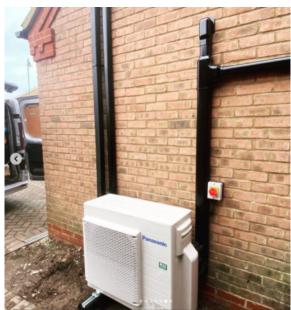

e same, on the other hand, the competitor can not stand the heat at 80 degree.

# **Function**



#### **Protective film**

To ensure SLIMDUCT does not have any scratches until the last moment.





#### **Workability**

All SLIMDUCT comes with stainless steel screw.

Punch out holes are located every 100mm to enable an easy installation.

### As for Metal caping #klimatechnik,

Here Hydinas et Viscon many steps and techniques are required for one instllation job.

















### INABA SIF 50MM FIXEI OFFSET



Even with the tricky situation,
Our wide-range of variation not
only makes it possible to
simplify the process but also
match the overall aesthentics of
the exteriors.



install outdoor unit condenser anywhere with our product lineup



# **Construction examples** in **UK**













# Find us at booth 8-205 INABA DENKO



#### **FUKUDA**

Assistant Manager THE
Speaker who loves Sauna
more than ANYTHING



# Shinich HAMASAKI

Assistant Manager very meticulous



## Takahisa FUKUNISHI

Assistant Manager with charming smile