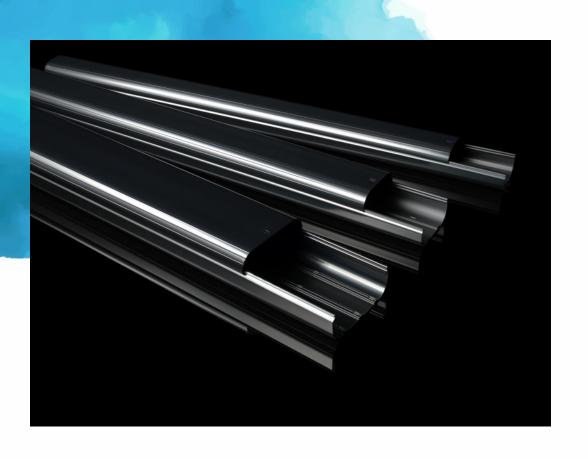

## SLIM DUCT BLACK

Our Slimduct BLACK provides the perfect match to dark colored exteriors with excellent workability.

## y

Our SLIMDUCT SD is constructed from a special high grade PVC for superiour UV and weather resistance, protecting piping from the elements, vandalism and and even pest damage.