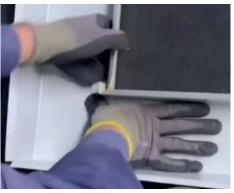

#### **Workability**

All SLIMDUCT comes with stainless steel screw.

Punch out holes are located every 100mm to enable an easy installation.