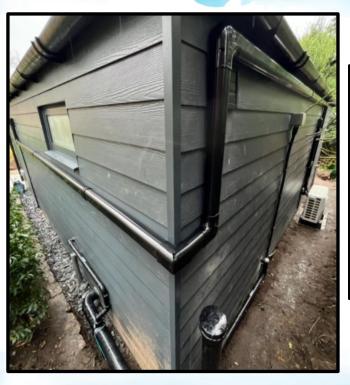

me, on the other hand, the competitor can not stand the heat at 80 degree.

# **Function**



#### **Protective film**

To ensure SLIMDUCT does not have any scratches until the last moment.





#### **Workability**

All SLIMDUCT comes with stainless steel screw.

Punch out holes are located every 100mm to enable an easy installation.

### As for Metal caping #klimatechnik,

Here Hydinas et Viscon many steps and techniques are required for one instllation job.

















### INABA SIF 50MM FIXEI OFFSET



Even with the tricky situation,
Our wide-range of variation not
only makes it possible to
simplify the process but also
match the overall aesthentics of
the exteriors.



install outdoor unit condenser anywhere with our product lineup



# **Construction examples** in **UK**













# Find us at booth 8-205 INABA DENKO



#### **FUKUDA**

Assistant Manager THE
Speaker who loves Sauna
more than ANYTHING



# Shinich HAMASAKI

Assistant Manager very meticulous



## Takahisa FUKUNISHI

Assistant Manager with charming smile