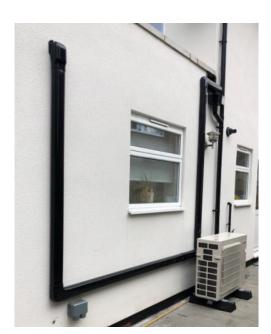

same, on the other hand, the competitor can not stand the heat at 80 degree.

# **Function**



#### **Protective film**

To ensure SLIMDUCT does not have any scratches until the last moment.





#### **Workability**

All SLIMDUCT comes with stainless steel screw.

Punch out holes are located every 100mm to enable an easy installation.

### As for Metal caping #klimatechnik,

Here Hydinas et Viscon many steps and techniques are required for one instllation job.

















### INABA SIF 50MM FIXEI OFFSET



Even with the tricky situation,
Our wide-range of variation not
only makes it possible to
simplify the process but also
match the overall aesthentics of
the exteriors.



install outdoor unit condenser anywhere with our product lineup



# **Construction examples** in **UK**













# Find us at booth 8-205 INABA DENKO



#### **FUKUDA**

Assistant Manager THE
Speaker who loves Sauna
more than ANYTHING



# Shinich HAMASAKI

Assistant Manager very meticulous



## Takahisa FUKUNISHI

Assistant Manager with charming smile