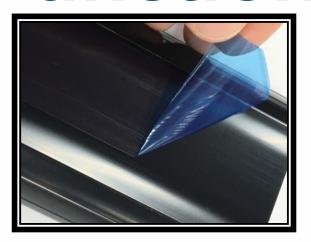

#### **Protective film**

To ensure SLIMDUCT does not have any scratches until the last moment.