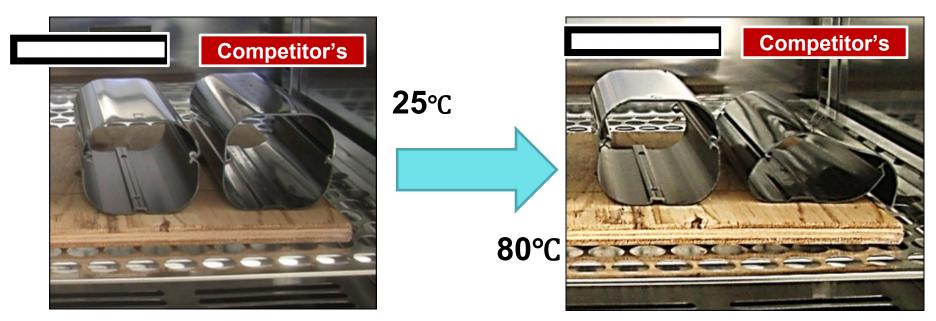

### **HEAT TESTING**

Heating the temperature up to 80 degrees Celsius in thermostatic oven. On one hand INABA SD remains almost the same, on the other hand, the competitor can not stand the heat at 80 degree.