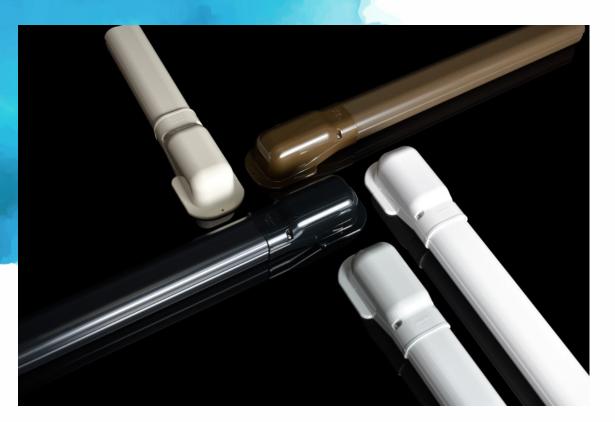

# Wide Range of Variation

Not just BLACK, our SD series come in 5 different colours to match any type of wall.