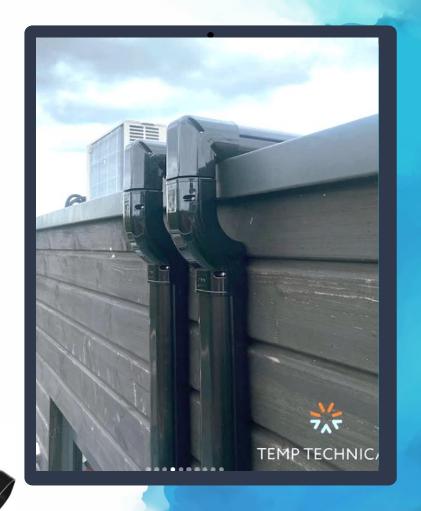

Heating the temperature up to 80 degrees Celsius in thermostatic oven. On one hand INABA SD remains almost the same, on the other hand, the competitor can not stand the heat at 80 degree.

# **Function**



#### **Protective film**

To ensure SLIMDUCT does not have any scratches until the last moment.





#### **Workability**

All SLIMDUCT comes with stainless steel screw.

Punch out holes are located every 100mm to enable an easy installation.

### As for Metal caping #klimatechnik,

Here Hydinas et Viscon many steps and techniques are required for one instllation job.

















### INABA SIF 50MM FIXEI OFFSET



Even with the tricky situation,
Our wide-range of variation not
only makes it possible to
simplify the process but also
match the overall aesthentics of
the exteriors.



install outdoor unit condenser anywhere with our product lineup



# **Construction examples** in **UK**













# Find us at booth 8-205 INABA DENKO



#### **FUKUDA**

Assistant Manager THE
Speaker who loves Sauna
more than ANYTHING



# Shinich HAMASAKI

Assistant Manager very meticulous



## Takahisa FUKUNISHI

Assistant Manager with charming smile