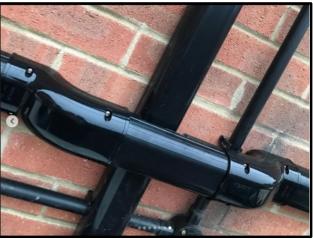

#### **Workability**

All SLIMDUCT comes with stainless steel screw.

Punch out holes are located every 100mm to enable an easy installation.

### INABA SIF 50MM FIXEI OFFSET

Even with the tricky situation,
Our wide-range of variation not
only makes it possible to
simplify the process but also
match the overall aesthentics of
the exteriors.

install outdoor unit condenser anywhere with our product lineup