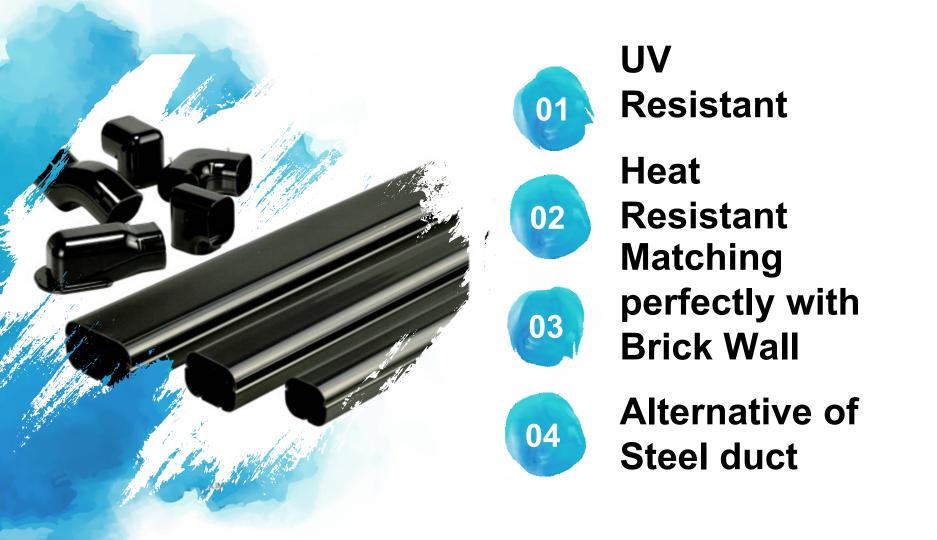

## y

Our SLIMDUCT SD is constructed from a special high grade PVC for superiour UV and weather resistance, protecting piping from the elements, vandalism and and even pest damage.