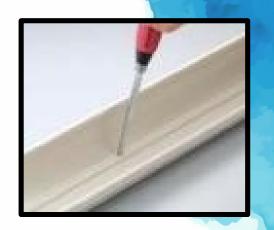

#### **Workability**

All SLIMDUCT comes with stainless steel screw.

Punch out holes are located every 100mm to enable an easy installation.