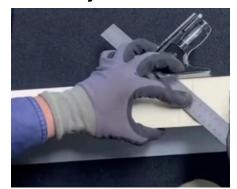

#### **Workability**

All SLIMDUCT comes with stainless steel screw.

Punch out holes are located every 100mm to enable an easy installation.