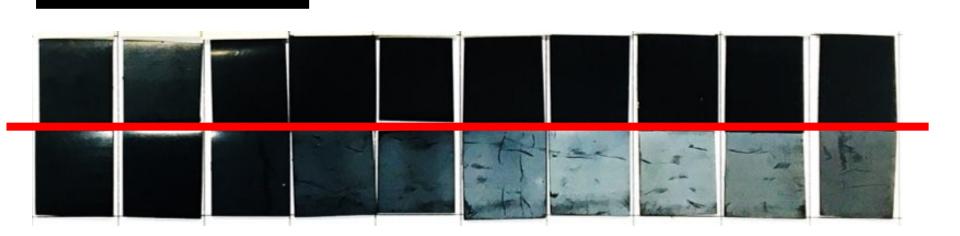

NürnbergMesse, 11.10.2022





## SLIM DUCT BLACK

Our Slimduct BLACK provides the perfect match to dark colored exteriors with excellent workability.



# Wide Range of Variation

Not just BLACK, our SD series come in 5 different colours to match any type of wall.



## Durabilit

## y

Our SLIMDUCT SD is constructed from a special high grade PVC for superiour UV and weather resistance, protecting piping from the elements, vandalism and and even pest damage.



# **UV Testing**



Competitor's

### **HEAT TESTING**



Heating the temperature up to 80 degrees Celsius in thermostatic oven. On one hand INABA SD remains almost the same, on the other hand, the competitor can not stand the heat at 80 degree.

# **Function**



#### **Protective film**

To ensure SLIMDUCT does not have any scratches until the last moment.





#### **Workability**

All SLIMDUCT comes with stainless steel screw.

Punch out holes are located every 100mm to enable an easy installation.

### As for Metal caping #klimatechnik,

Here Hydinas et Viscon many steps and techniques are required for one instllation job.

















### INABA SIF 50MM FIXEI OFFSET



Even with the tricky situation,
Our wide-range of variation not
only makes it possible to
simplify the process but also
match the