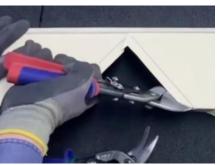

### As for Metal caping #klimatechnik,

Here Hydinas et Viscon many steps and techniques are required for one instllation job.

### INABA SIF 50MM FIXEI OFFSET

Even with the tricky situation,
Our wide-range of variation not
only makes it possible to
simplify the process but also
match the overall aesthentics of
the exteriors.

install outdoor unit condenser anywhere with our product lineup