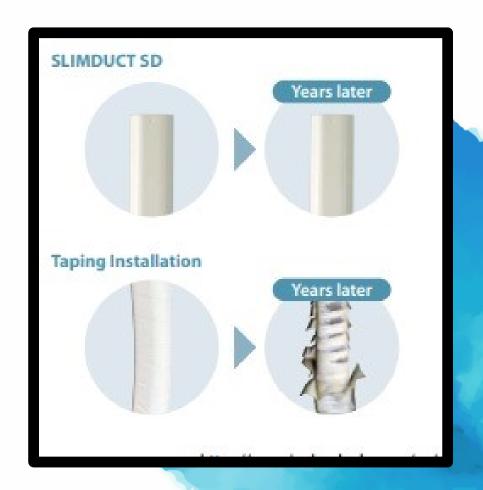

# **UV Testing**

Competitor's

### **HEAT TESTING**

Heating the temperature up to 80 degrees Celsius in thermostatic oven. On one hand INABA SD remains almost the same, on the other hand, the competitor can not stand the heat at 80 degree.