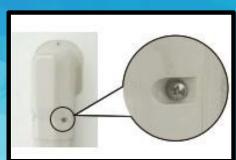

#### **Workability**

All SLIMDUCT comes with stainless steel screw.

Punch out holes are located every 100mm to enable an easy installation.