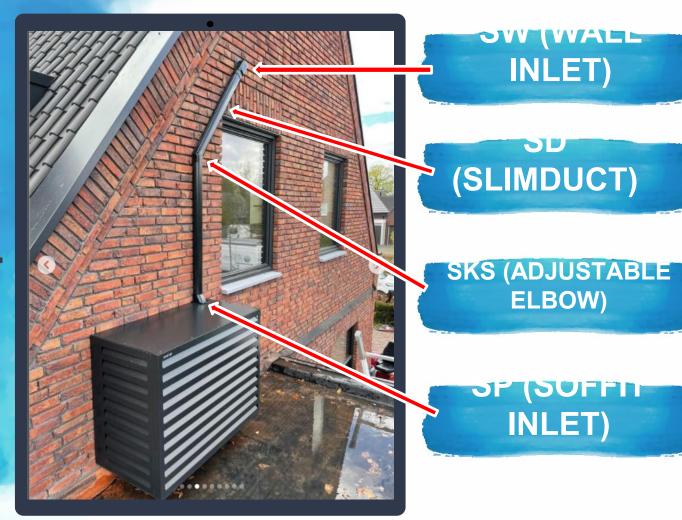

### INABA SIF 50MM FIXEI OFFSET

Even with the tricky situation,
Our wide-range of variation not
only makes it possible to
simplify the process but also
match the overall aesthentics of
the exteriors.

install outdoor unit condenser anywhere with our product lineup

# **Construction examples** in **UK**