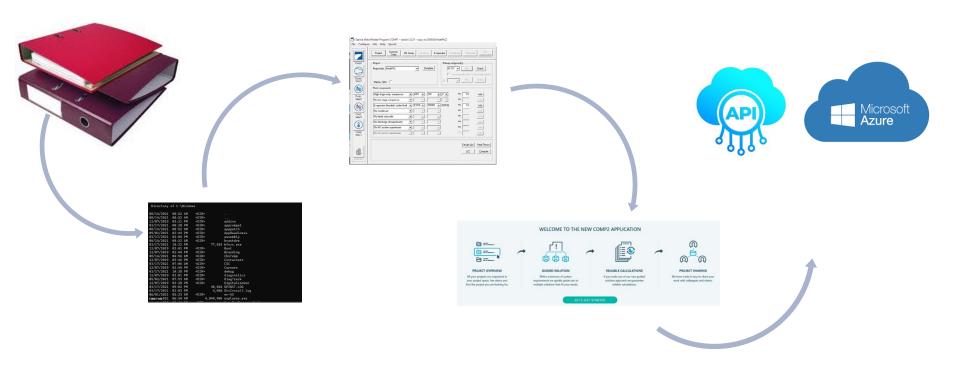

upplier of reciprocating and screw compressors, chillers for standard and low temperature applications, heat pumps, and control systems.



## Sales Tools: Why do we need them?











# Sales Tools: The link between products and client demands





**Sabroe**Chill





**Sabroe**Screw



**Sabroe**Vesse











**Sabroe**Freeze







**Sabroe**Recip















#### **Sales Tools: Product Selection made Easy**



Capacity demand

Cooling: 1250 kW

Heating

Temperature demand

Source: 12°C/7°C

• Sink: 30°C/35°C

Requirements

SEPR

Max 75 kPa dP



#### **Sales Tools: Product Selection made Easy**





## **Sales Tools: Product Selection made Easy**



Controls

#### Inhouse software team, R&D test center and EOL test center





## Where did we start and where are we heading?





#### Want to know more? Visit us at booth 329 in hall 7

# Specialist forum: Wed 11-11:20 Hall 7A Booth 7A-616

Refrigeration is driving our civilization, but the new world requires a new environmental destination

# Specialist forum: Thu 11:40-12 Hall 7A Booth 7A-616

How you can use digitalization in industrial refrigeration to reduce carbonization and total cost of ownership

#### Specialist forum: Wed 15-15:20 Hall 4A Booth 4A-401

Driving decarbonization with Sabroe heat pumps



District heating with R-717 heat pumps using river water