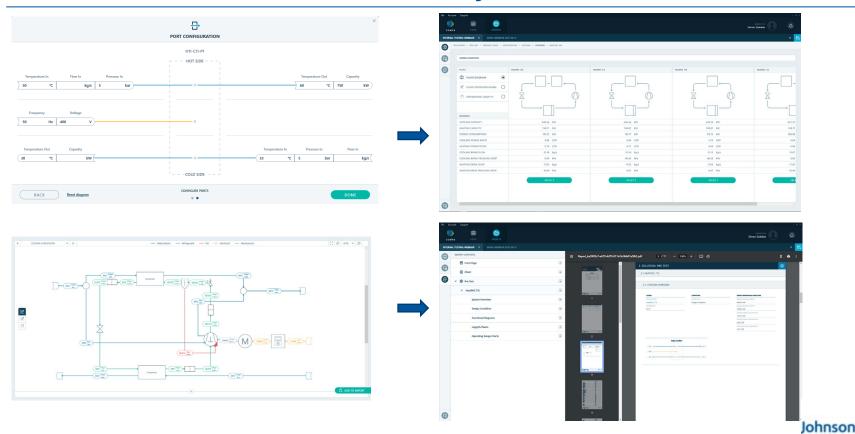

#### **Sales Tools: Product Selection made Easy**

## **Sales Tools: Product Selection made Easy**

Controls