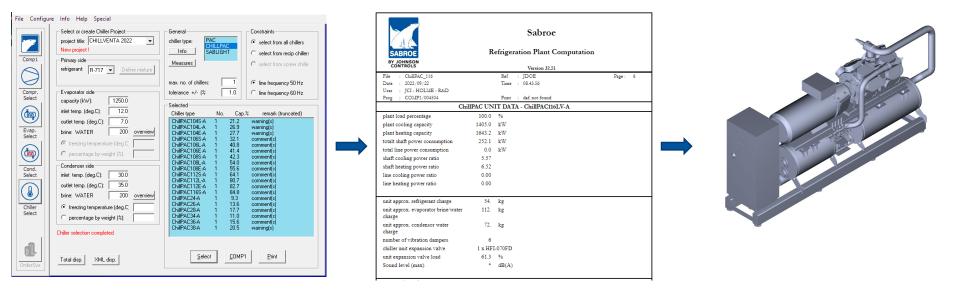

#### **Sales Tools: Product Selection made Easy**

Capacity demand

Cooling: 1250 kW

Heating

Temperature demand

Source: 12°C/7°C

• Sink: 30°C/35°C

Requirements

SEPR

Max 75 kPa dP

## **Sales Tools: Product Selection made Easy**

Controls