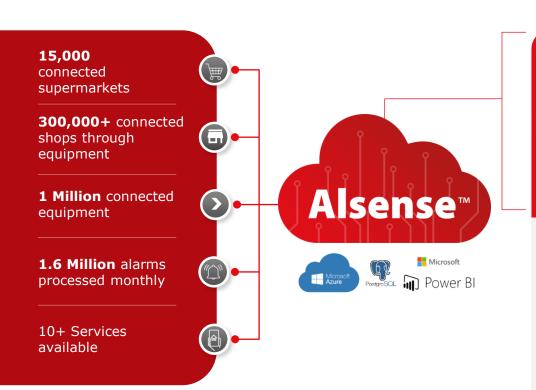

# Alsense™ - A strong and agile Partner on Your digital journey

### **HARDWARE**

- Designed for our customers refrigeration environment
- · Lifecycle management
- Secure access

### CONNECTIVITY

- Global
- Flexible modes
- · Intelligence on Data Representation
- · Domain Essential Data

### INFRASTRUCTURE & DATA STORAGE

- Safe
- Secure
- Fail-safe
- 7x24 with highest SLA
- Data ownership is with our customers

### REMOTE FUNCTIONS ON WEB PORTAL

- Intuitive
- Big data oriented GUI.
- · Domain Processes already implemented
- · Logistics process control
- · User Profile oriented
- · Domain Profiles already mapped

### LOCAL PORTAL AND USER ENGAGEMENT

- · Intuitive
- Secure
- Sales processes oriented
- Technical & logistics process control
- · User Profile oriented
- Domain Profiles already mapped

### DOMAIN KNOWLEDGE

- Thermostat and cabinet integration
- Retrofit
- Prediction and analytics models / engines