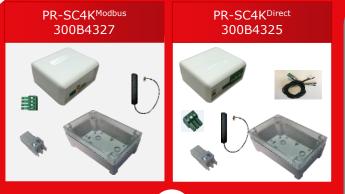

#### **FUNCTIONALITIES**

- FULLY CONFIGURABLE via the App itself (iOS and
  - 4 EQUIPMENT DIRECT 1 CONTROLLER MODBUS
- REMOTE MONITORING & PRE-DIAGNOSIS: ROOM TEMPERATURE ALARMS BY PUSH NOTIFICATION, AUTOMATIC DATA LOGGING
- **SERVICE SUBSCRIPTION VIA APP**