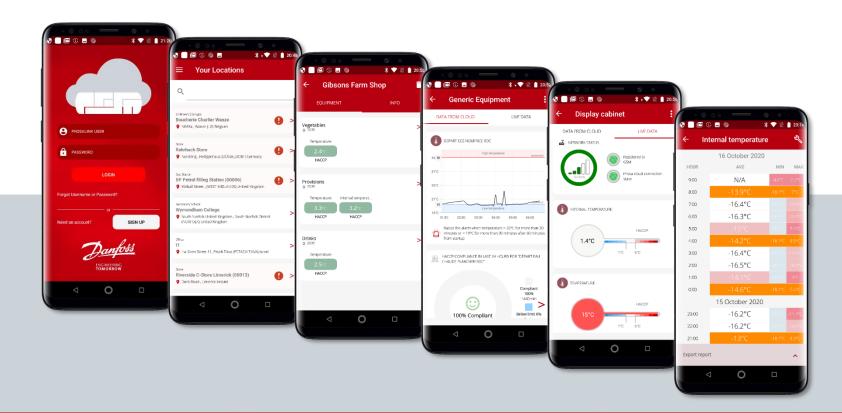

### PR-SC4K - Food Service Applications

Cold Rooms, mobile cases, display cabinets

**PROSALINK APP** 

#### **FUNCTIONALITIES**

- FULLY CONFIGURABLE via the App itself (iOS and
  - 4 EQUIPMENT DIRECT 1 CONTROLLER MODBUS
- REMOTE MONITORING & PRE-DIAGNOSIS: ROOM TEMPERATURE ALARMS BY PUSH NOTIFICATION, AUTOMATIC DATA LOGGING
- **SERVICE SUBSCRIPTION VIA APP**

#### **VALUES**

**FOOD LOSS AVOIDANCE** 

MAINTENCANCE COST REDUCTION

**QUALITY CONTROL** 