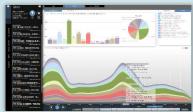

#### TECHNICAL ANSD ASSISTANCE SERVICES

Diagnostic (telemetry) dynamic charts

Alarm Monitor

Alarm Expert System (analysis and fixing)