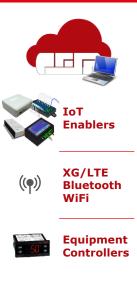

# Connectivity: Always-on solution

- Our IoT solutions support a wide range of technologies:
  - 2G, 4G, LTE-M, CAT-M1, and NB-IoT
- Global SIM included and already active
- WiFi
- Bluetooth
- Bi-directional communication
- Data compression for cost-efficiency