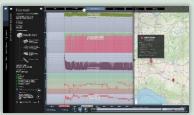

#### TECHNICAL ANSD ASSISTANCE SERVICES

Diagnostic (telemetry) dynamic charts

Alarm Monitor

Alarm Expert System (analysis and fixing)