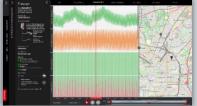

# Coolers, Freezers

Information and operations managed by the thermostat

ERC111/112 controllers or 3rd party controllers

- TEMPERATURE notification
- ALARMS notification
- FAN management
- LIGHT management
- POWER management
- DOOR management (for stock and sales management)

Information and operations managed by the IoT Enabler

**PR-OCTO** 300B5071

- REMOTE ALARMS NOTIFICATION
- HACCP REPORT
- REMOTE SETTINGS

- LOCATION and lost cooler notification
- STOCK and SALES management