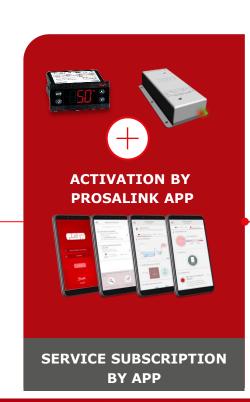

### PR-SC4K - Food Service Applications

Cold Rooms, mobile cases, display cabinets

**PROSALINK APP** 

#### **FUNCTIONALITIES**

- FULLY CONFIGURABLE via the App itself (iOS and
  - 4 EQUIPMENT DIRECT 1 CONTROLLER MODBUS
- REMOTE MONITORING & PRE-DIAGNOSIS: ROOM TEMPERATURE ALARMS BY PUSH NOTIFICATION, AUTOMATIC DATA LOGGING
- **SERVICE SUBSCRIPTION VIA APP**