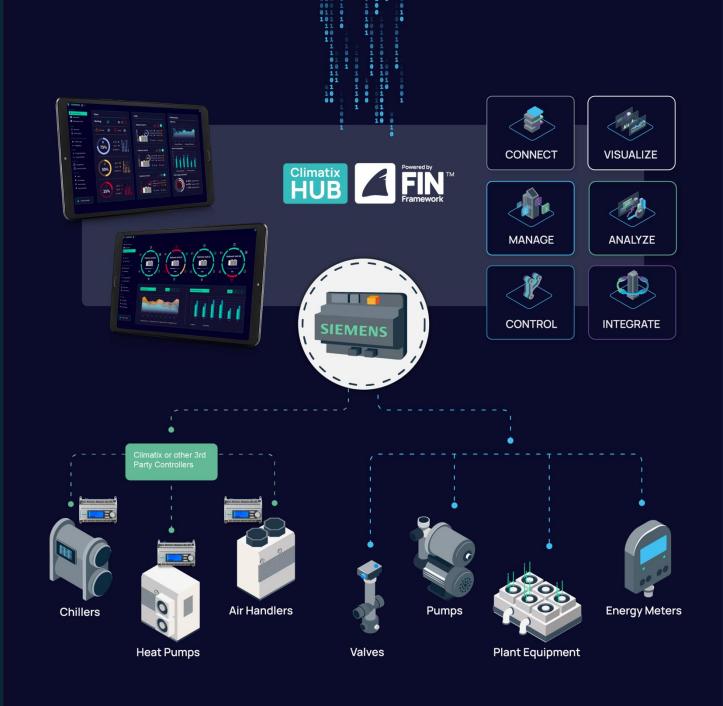

w on energy
- No remote connectivity
- No end-user engagement
- They all do have HVAC equipment



# Who can equip the other 80% with BMS

### CHILLYENTA





Have the BAS/BMS & HVAC technology...

...but too complex, requires the SI

Are not traditionally in those buildings









Electrical players

Are traditionally in those buildings...



Do not have BAS/BMS technology









**HVAC** equipment players

Are traditionally in those buildings...



Do have the HVAC know-how



Do no Technology providers willing to contribute



# Keep it simple for your HVAC Installer





Spaghetti integration





Plug & Play

# Keep it simple for the on-site FM, who isn't really one...

### CHILLVENTA

















#### **Panasonic**



### **Fläkt**Group



## Siemens use case Climatix Hub







#### Let's tackle

## the other 80%

of commercial buildings together!

Thank you

J2innovations.com







NürnbergMesse, Arbeitstitel, Datum