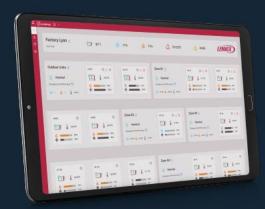

### Most buildings are not managed

80% have no BMS

- No easy view on HVAC health
- No easy view on energy
- No remote connectivity
- No end-user engagement
- They all do have HVAC equipment