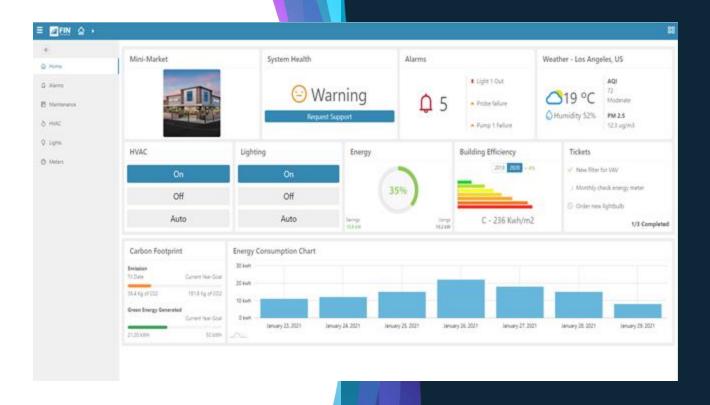

### Most buildings are not managed

80% have no BMS

- No easy view on HVAC health
- No easy view on energy
- No remote connectivity
- No end-user engagement
- They all do have HVAC equipment