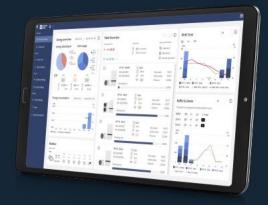

### Most buildings are not managed

80% have no BMS

- No easy view on HVAC health
- No easy view on energy
- No remote connectivity
- No end-user engagement
- They all do have HVAC equipment