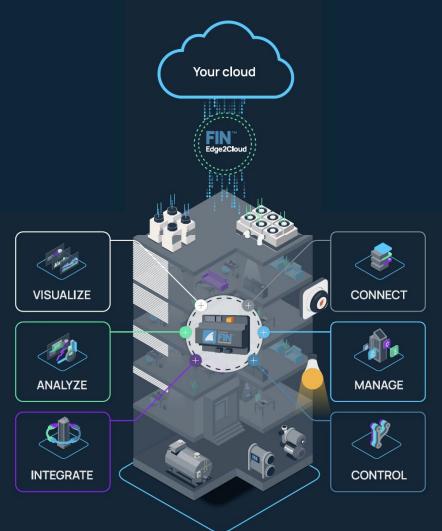

# Keep it simple for your HVAC Installer

Spaghetti integration

Plug & Play

# Keep it simple for the on-site FM, who isn't really one...