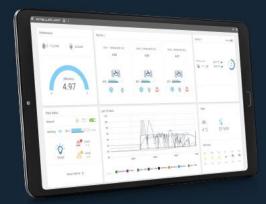

### Most buildings are not managed

80% have no BMS

- No easy view on HVAC health
- No easy view on energy
- No remote connectivity
- No end-user engagement
- They all do have HVAC equipment