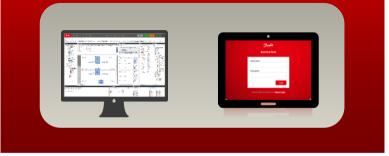

#### Alsmart Design & Alsmart Service Tool

Faster learning curve to start develop on the Alsmart Design with five supported programming languages and interchangeable in the project.

Shared projects across working groups and AI functions\* facilitate remote teamwork.