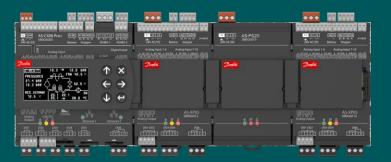

# CHILLVENTA

detections.

Connectivity, Flexibility, and Reliability are the pillars of Alsmart Platform

platform allow to save time and costs.

- saving time with a faster learning curve.

With our **Alsmart Platform**, we commit to improve **efficiency** of systems, **cost** competitiveness and system **reliability** 

Modular hardware