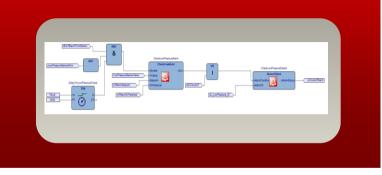

### **Electronics Role Ecosystem**

### снисита

Electronic controls layer orchestrates components and enables digital services