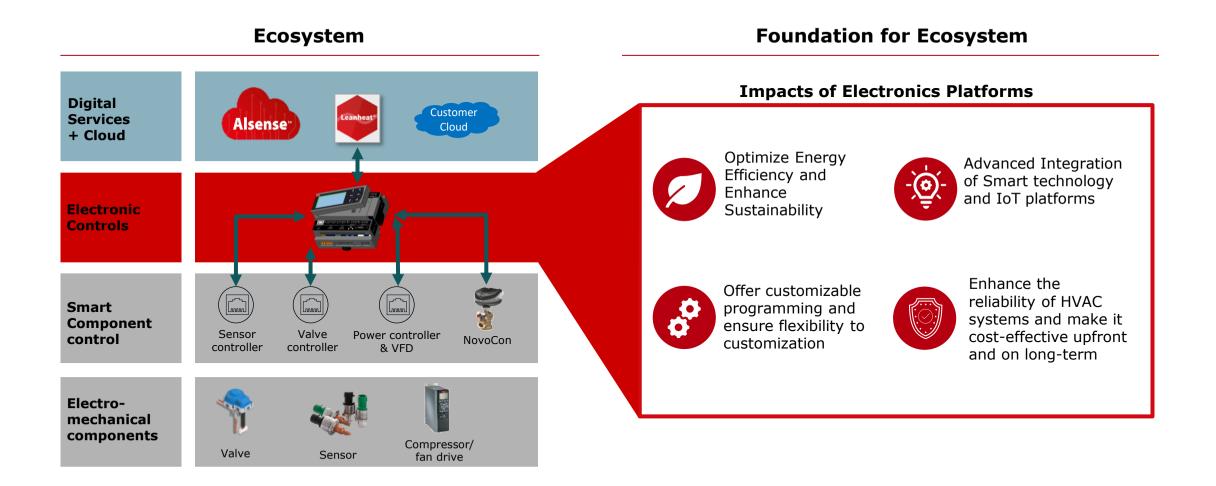

### **Electronics Role Ecosystem**

### снисита

Electronic controls layer orchestrates components and enables digital services