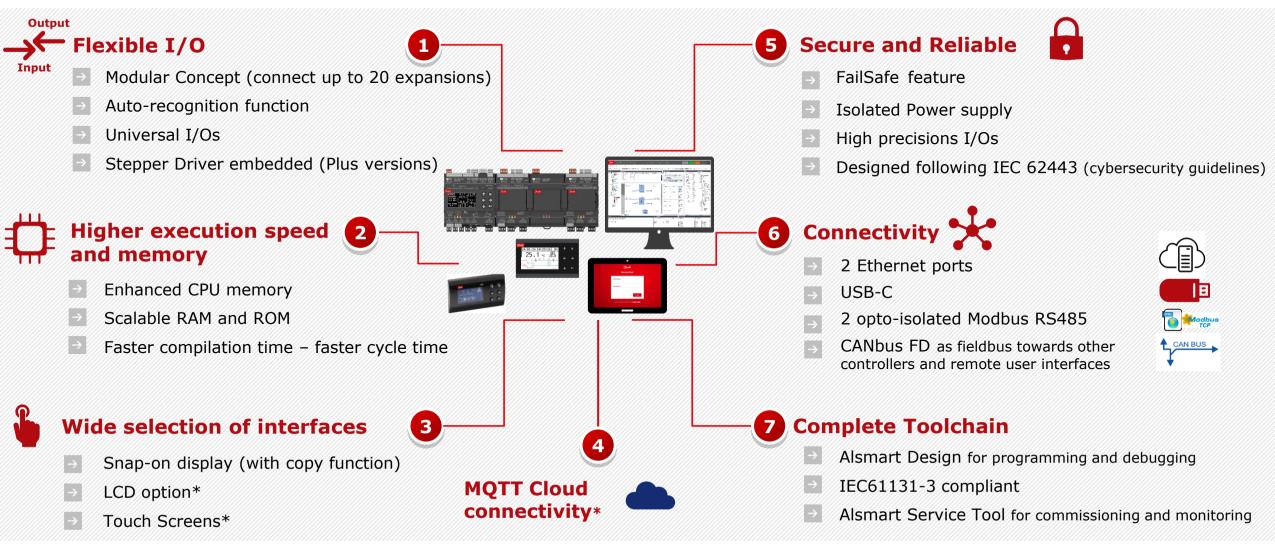

# CHILLVENTA

detections.

Connectivity, Flexibility, and Reliability are the pillars of Alsmart Platform

platform allow to save time and costs.

- saving time with a faster learning curve.

With our **Alsmart Platform**, we commit to improve **efficiency** of systems, **cost** competitiveness and system **reliability** 

Modular hardware