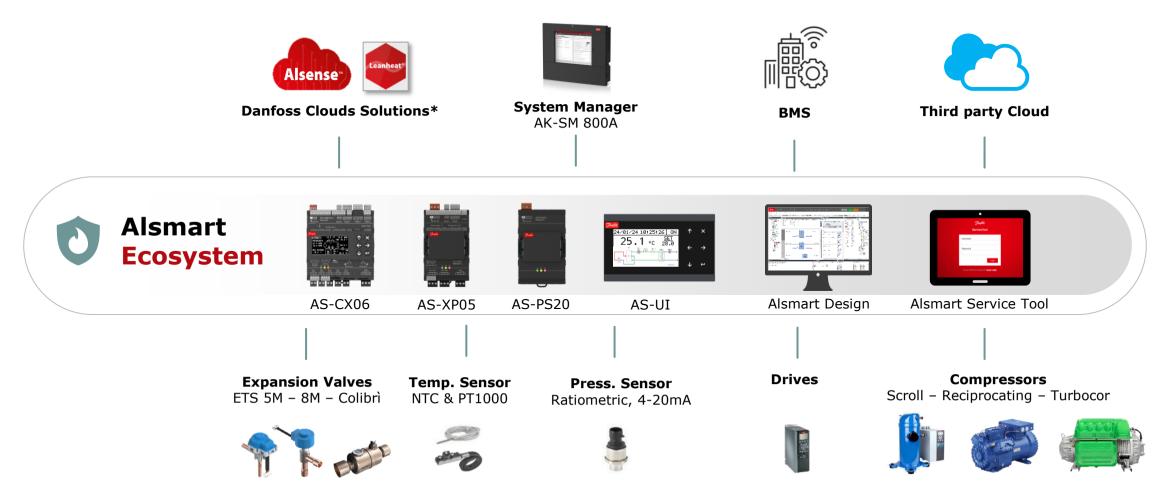

ct** heating & indirect emission High efficiency HP High efficiency HP & Climate Change solutions for comfort. **Chiller Solutions** process, sanitary water production Urbanization Urbanization **GLOBAL MEGATRENDS** Heat recovery and sector Transforming our world coupling can help decarbonize the ever-Opportunities to grow, but both challenges and risks. The fourth industrial revolution is here! growing cities Customer needs are shifting Digitalization Food & Water Supply **Food supply Data Centers** Reliable cold chain can Strong need for reduce food losses by sustainable & efficient over 20% Cooling

### **Electronics Role Ecosystem**

### снисита

Electronic controls layer orchestrates components and enables digital services



### Alsmart® Ecosystem Our portfolio extends

### снисита



\* In preparation & continuously being updated

### **Pillars**

# CHILLVENTA

detections.

Connectivity, Flexibility, and Reliability are the pillars of Alsmart Platform



platform allow to save time and costs.

- saving time with a faster learning curve.

With our **Alsmart Platform**, we commit to improve **efficiency** of systems, **cost** competitiveness and system **reliability** 

# сниста

#### Libraries & Applications



### $\checkmark$

Build starting from the Danfoss knowhow, a collections of components and logics libraries are key elements to speed up applications developments.

Template and full applications software are the facilitators for customizable solutions. Save money and time on unit building, connecting and changing configuration with the new connectors - without