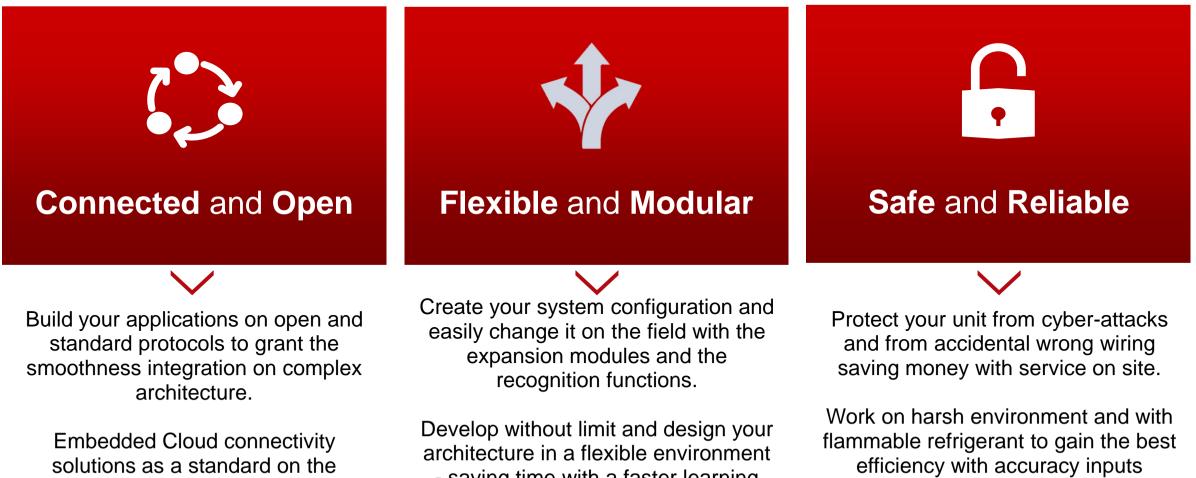

### **Pillars**

# CHILLVENTA

detections.

Connectivity, Flexibility, and Reliability are the pillars of Alsmart Platform

platform allow to save time and costs.

- saving time with a faster learning curve.

With our **Alsmart Platform**, we commit to improve **efficiency** of systems, **cost** competitiveness and system **reliability** 