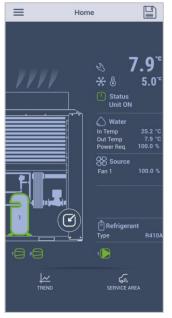

#### **UNIT STATUS & ALARMS**

- Access to unit status:
  - Probe readings with UoM
  - Load status (on, off)
  - Direct functions (continuous cycle, defrost, light, aux, unit on/off)
- Alarms
- Alarm log (description, time, date)
- Alarm troubleshooting (new 1.4.0)

#### **DATA LOG & TRENDS**

- Live variables (measured temperatures, outputs on/off, etc.)
- Data logs (sampling interval 1 datum/hour)
  - Temperature and set point over time (sampling interval 5 min)
  - Max & min temperature bands
  - Compressor logs [ON minutes/hour, starts/hour]
- Export and share (.xsls)