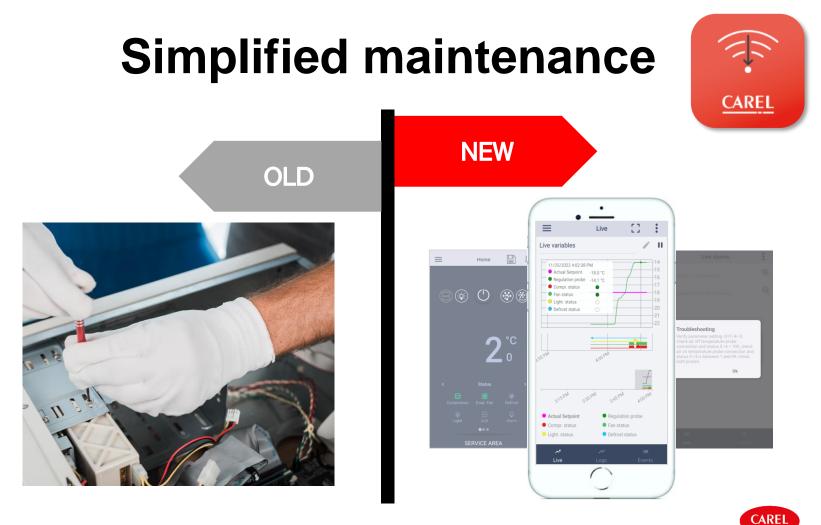

### **Guided troubleshooting**

#### **UNIT STATUS & ALARMS**

- Access to unit status:
  - Probe readings with UoM
  - Load status (on, off)
  - Direct functions (continuous cycle, defrost, light, aux, unit on/off)
- Alarms
- Alarm log (description, time, date)
- Alarm troubleshooting (new 1.4.0)

#### **DATA LOG & TRENDS**

- Live variables (measured temperatures, outputs on/off, etc.)
- Data logs (sampling interval 1 datum/hour)
  - Temperature and set point over time (sampling interval 5 min)
  - Max & min temperature bands
  - Compressor logs [ON minutes/hour, starts/hour]
- Export and share (.xsls)