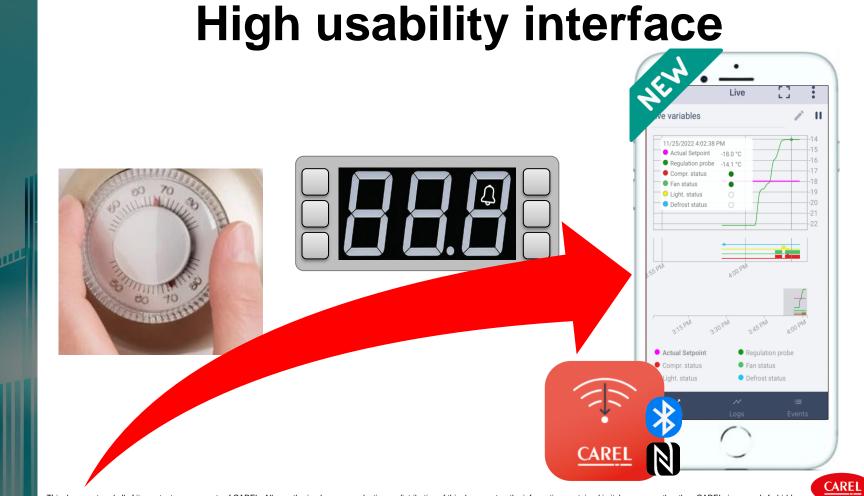

Live

-18.0 °C

Smartphone app for HVAC / refrigeration operators working with CAREL electronic controllers that allows simplified configuration and maintenance

# Applica

Live variables

11/25/2022 4:02:38 PM

Regulation probe -14.1 °C

Actual Setpoint

Compr. status
Fan status
Light. status
Defrost status

[]

11