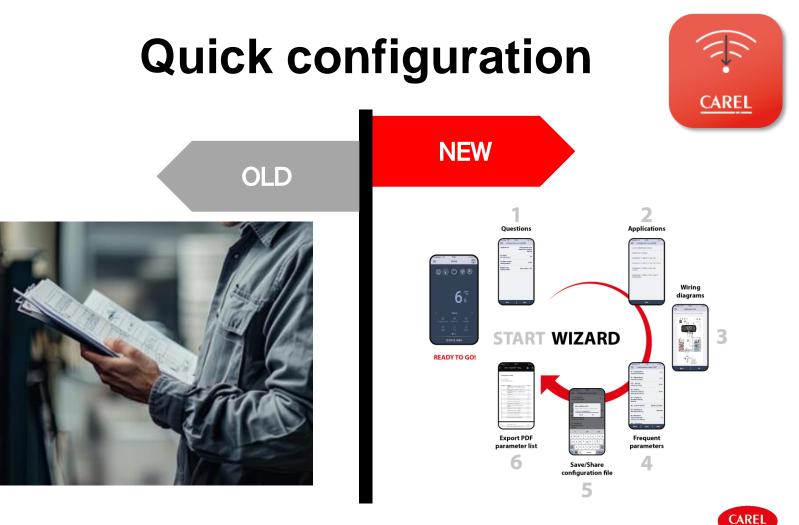

# **Quick configuration**

#### **5-STEP CONFIGURATION WIZARD**

- Complete unit configuration by answering 5 simple questions
- Exportable wiring diagrams
- Exportable configuration files