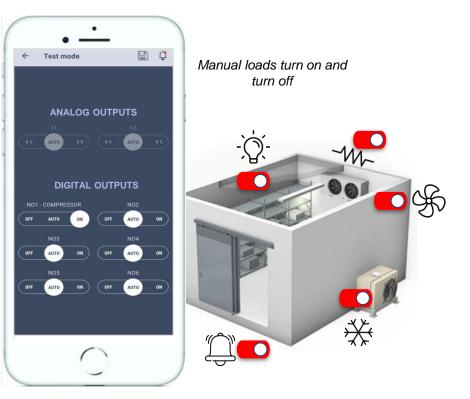

#### LOADS TEST MODE

- Test connected loads outside of the regulation logic to detect malfunctioning during commissioning or maintenance
- Once the test is completed, reset «AUTO» mode to recover the regulation (**10 minutes automatic recovery timeout** for safety)