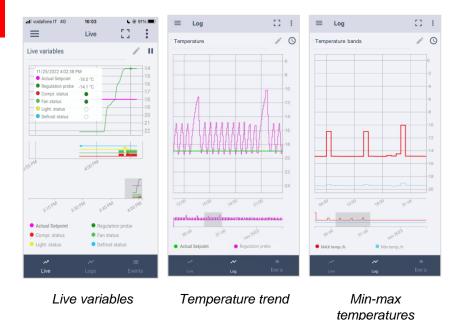

### **More in-depth information**

#### **DATA LOG & TRENDS**

- Live variables (measured temperatures, outputs on/off, etc.)
- Data logs (sampling interval 1 datum/hour)
  - Temperature and set point over time (sampling interval 5 min)
  - Max & min temperature bands
  - Compressor logs [ON minutes/hour, starts/hour]
- Export and share (.xsls)