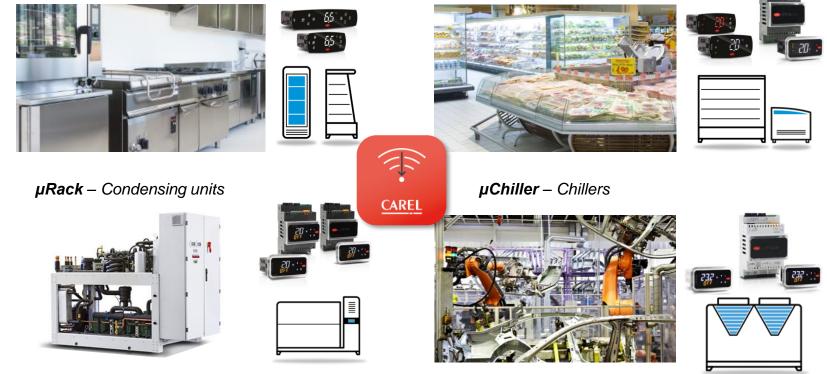

### Applica

*iJ* – *Refrigeration* 

CAREL

MPX zero & one – Food retail

# Applica

LLVE

Û

MPX zero & one – Food retail

µRack – Condensing units

µChiller – Chillers

CAREL