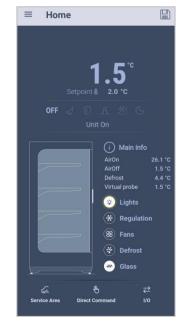

#### **UNIT STATUS & ALARMS**

- Access to unit status:
  - Probe readings with UoM
  - Load status (on, off)
  - Direct functions (continuous cycle, defrost, light, aux, unit on/off)
- Alarms
- Alarm log (description, time, date)
- Alarm troubleshooting (new 1.4.0)

#### **DATA LOG & TRENDS**

- Live variables (measured temperatures, outputs on/off, etc.)
- Data logs (sampling interval 1 datum/hour)
  - Temperature and set point over time (sampling interval 5 min)
  - Max & min temperature bands
  - Compressor logs [ON minutes/hour, starts/hour]
- Export and share (.xsls)