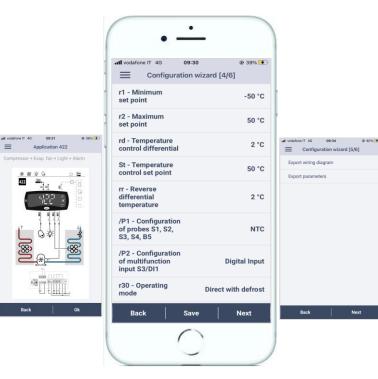

#### **5-STEP CONFIGURATION WIZARD**

- Complete unit configuration by answering 5 simple questions
- Exportable wiring diagrams
- Exportable configuration files

### **Simplified parameter access**

| o SIM 😴 14:21         | 70% 🔳 | Parameter list                           |
|-----------------------|-------|------------------------------------------|
| C Service Area Set up |       | Q Enter parameter/description 7 📩        |
| Parameters list       | (i)   | Continuous cycle                         |
| Ś                     |       | Maximum pump down time (0 = pu U S       |
| Configurations        | i     | d0 Heater by T                           |
|                       |       | d4 Diasta                                |
| Clone                 | í     |                                          |
|                       |       | Maximum pump down time (0 = pu           |
| Firmware update       | í     | d0 type of defrost T                     |
|                       |       | 0.4<br>d4                                |
| Change ID             | í     | Hot Gas by Temp                          |
|                       |       | Der Heater by Time                       |
|                       |       | d6<br>Dis Hot Gas by Time                |
|                       |       | d7 Heater by Time with Temp. Control led |
| $\cap$                |       | d8 Cancel Ok                             |

#### PARAMETER LIST

- Full parameter list with **simplified** description
- Search by: parameter code, description
- **Category filters** (compressor, alarms, defrost, connectivity, etc.)
- Customisable favourite parameter list
- Programming menu with simplified description