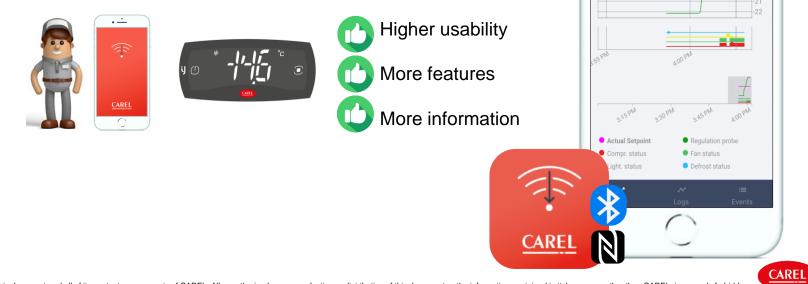

Live

-18.0 °C

Smartphone app for HVAC / refrigeration operators working with CAREL electronic controllers that allows simplified configuration and maintenance

### iJW, dedicated to ref. operators

Synergy with APPLICA allows faster configuration & maintenance in refrigeration applications