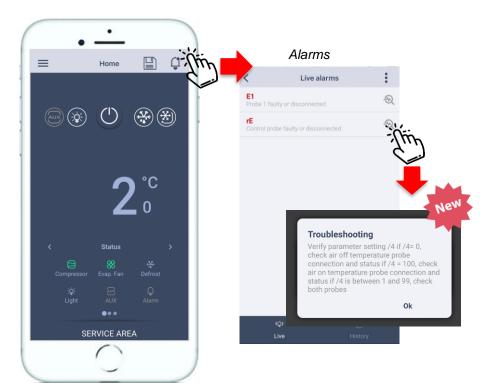

### **Guided troubleshooting**

#### **UNIT STATUS & ALARMS**

- Access to unit status:
  - Probe readings with UoM
  - Load status (on, off)
  - Direct functions (continuous cycle, defrost, light, aux, unit on/off)
- Alarms
- Alarm log (description, time, date)
- Alarm troubleshooting (new 1.4.0)