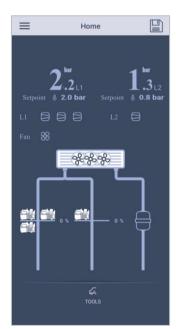

# Applica

LLVE

Û

MPX zero & one – Food retail

µRack – Condensing units

µChiller – Chillers

CAREL