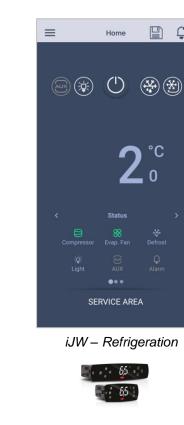

### Applica

*iJ* – *Refrigeration* 

CAREL

MPX zero & one – Food retail

### iJW, dedicated to ref. operators

Synergy with APPLICA allows faster configuration & maintenance in refrigeration applications