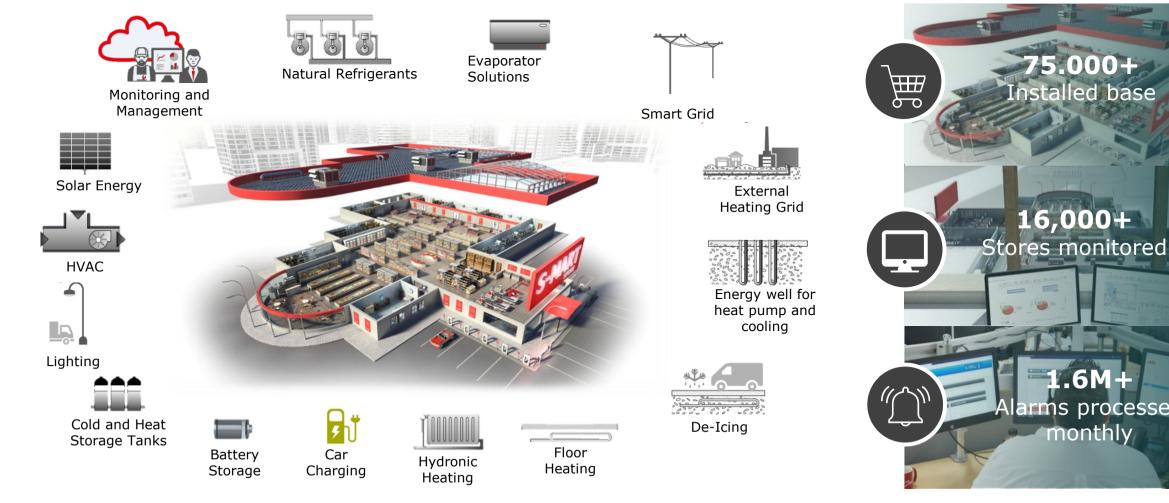

#### THE SMART STORE... in the center of the energy universe

OUR DOMAIN KNOWLEDGE

75.000+

Installed base

16,000+

6M+

Alarms processed

monthly