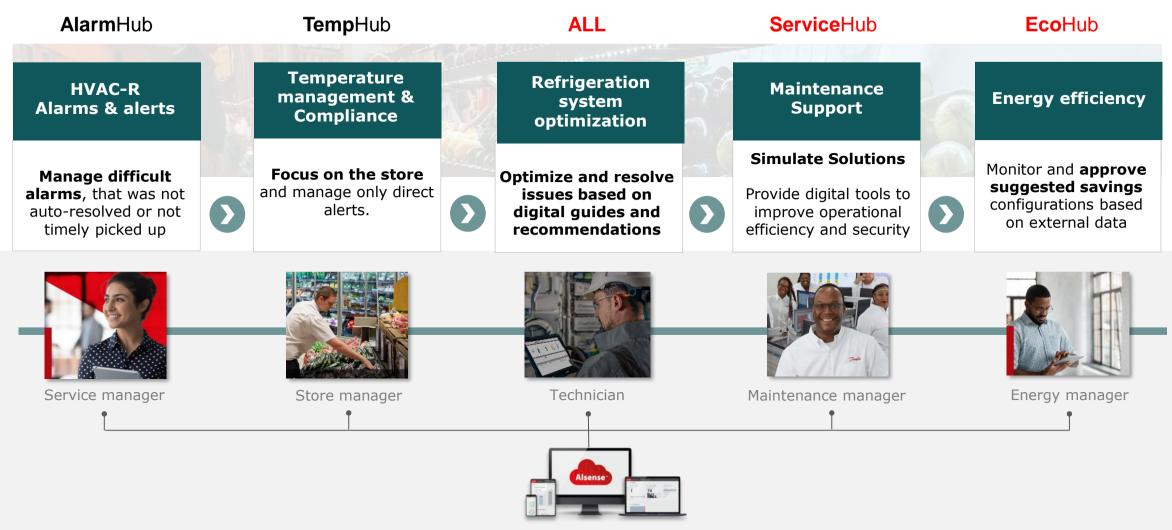

### Agenda

- Food Retail Today
- Food Retail Tomorrow
- Food Retail in the Future
- Questions

2024-10-10 Alsense - Optimizing Food Retail performance and operations with a data driven approach

Alsense IoT platform provides the ideal infrastructure to work efficiently across your existing eco-system

Alsense IoT platform provides the ideal infrastructure to work efficiently across your existing eco-system