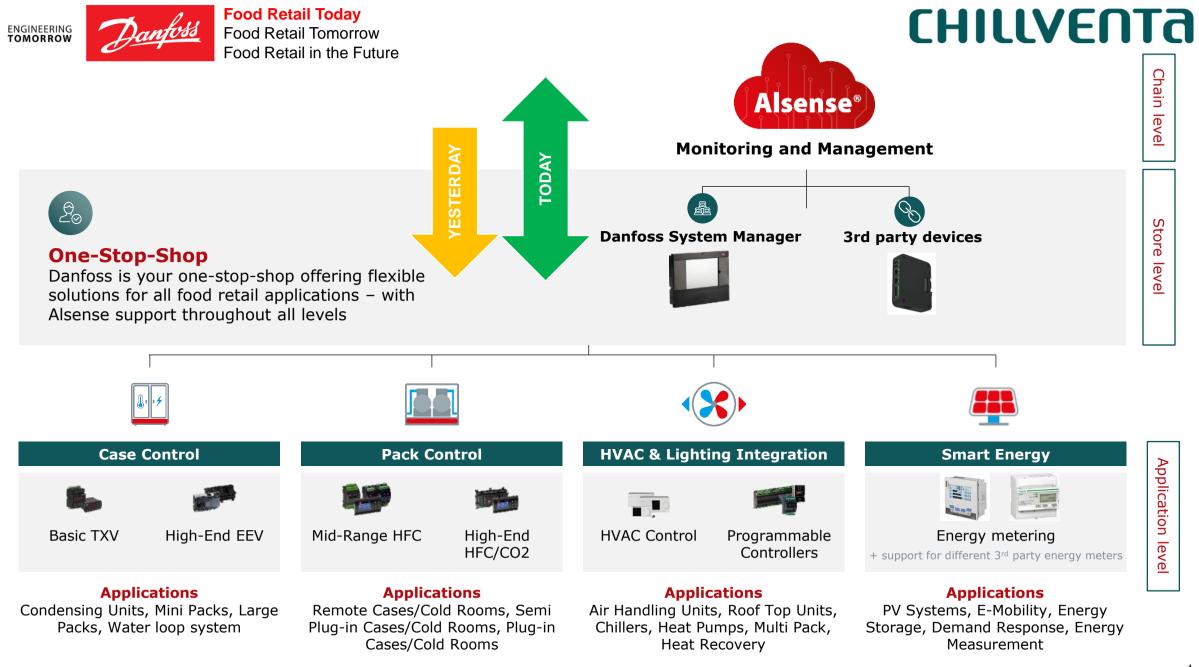

### Agenda

- Food Retail Today
- Food Retail Tomorrow
- Food Retail in the Future
- Questions

2024-10-10 Alsense - Optimizing Food Retail performance and operations with a data driven approach

Alsense IoT platform provides the ideal infrastructure to work efficiently across your existing eco-system

Alsense IoT platform provides the ideal infrastructure to work efficiently across your existing eco-system