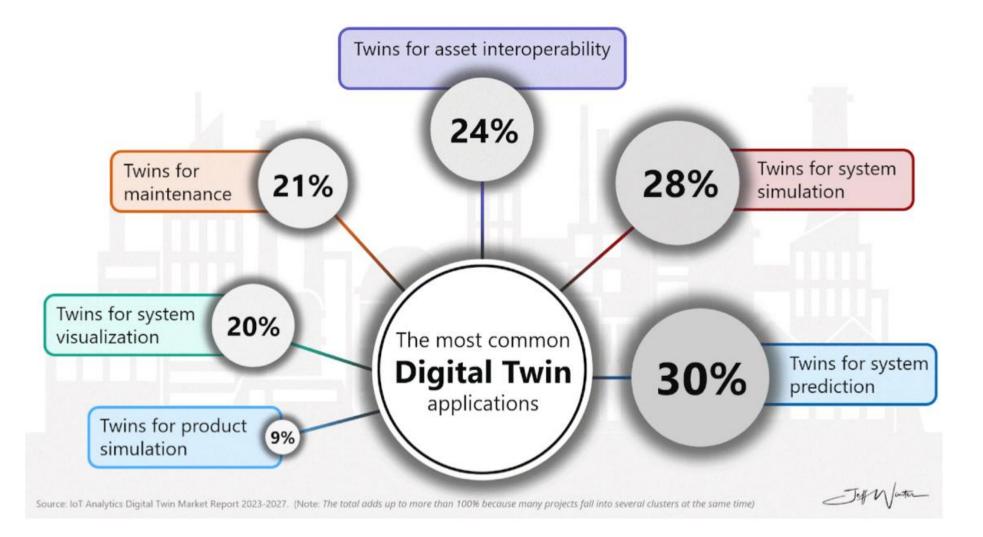

#### TRENDS

- Digital twins deployed to meet sustainability goals
- 2. Digital twins employed as virtual sensors in complex conditions
- Partnerships forged in the clouds: Hyperscalers team up with OT and simulation specialists
- 4. Initiatives promoting interoperability of digital twins across systems from different vendors