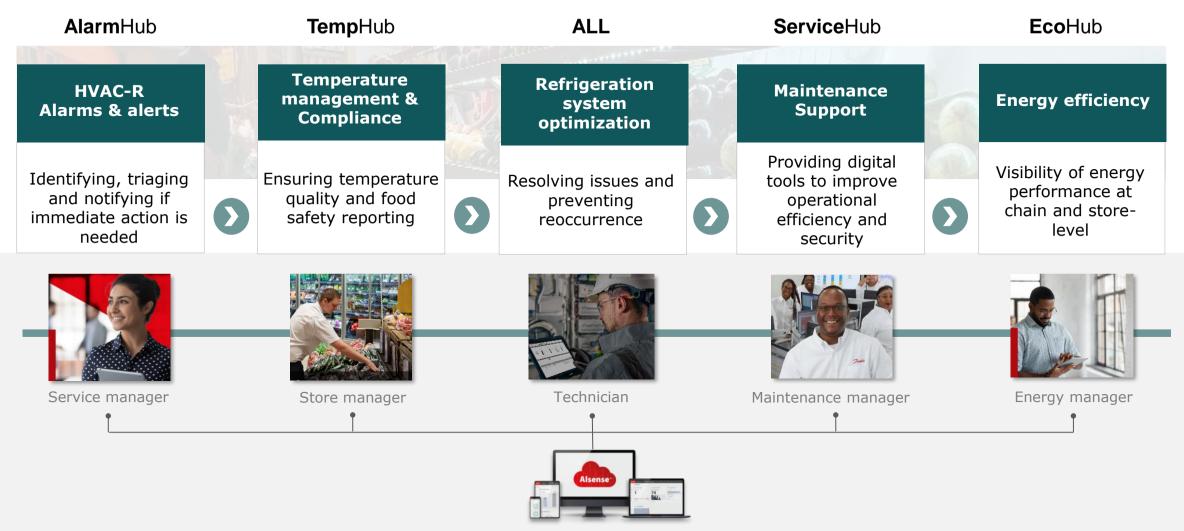

#### Hall 7A

### Chillventa Specialist Forums 2024 Chillventa Fachforen 2024





### **Alsense**®

# Optimizing Food Retail performance and operations with a data driven approach



Jacob Wamberg Head of Sales, <u>Digital</u> Services

**Contact:** jacob.wamberg@danfoss.com linkedin.com/in/jacob-wamberg/



### Agenda

- Food Retail Today
- Food Retail Tomorrow
- Food Retail in the Future
- Questions





2024-10-10 Alsense - Optimizing Food Retail performance and operations with a data driven approach





Alsense IoT platform provides the ideal infrastructure to work efficiently across your existing eco-system



## снигиепта

#### THE SMART STORE... in the center of the energy universe



OUR DOMAIN KNOWLEDGE

75.000+

Installed base

16,000+

6M+

Alarms processed

monthly







#### TRENDS

- Digital twins deployed to meet sustainability goals
- 2. Digital twins employed as virtual sensors in complex conditions
- Partnerships forged in the clouds: Hyperscalers team up with OT and simulation specialists
- 4. Initiatives promoting interoperability of digital twins across systems from different vendors





Alsense IoT platform provides the ideal infrastructure to work efficiently across your existing eco-system



### **THANK YOU!**



#### **Questions Now**

Or write to: jacob.wamberg@