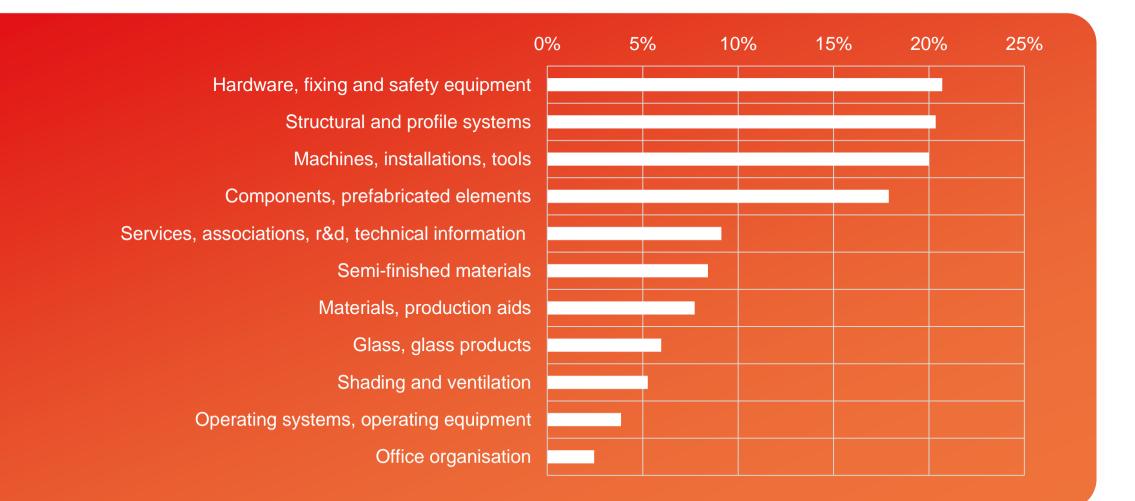

### **PRODUCT GROUPS (of exhibitors)**

Exhibitor survey

**FENSTERBAU** 

FRONTALE

93% of the exhibitors established new business relations.