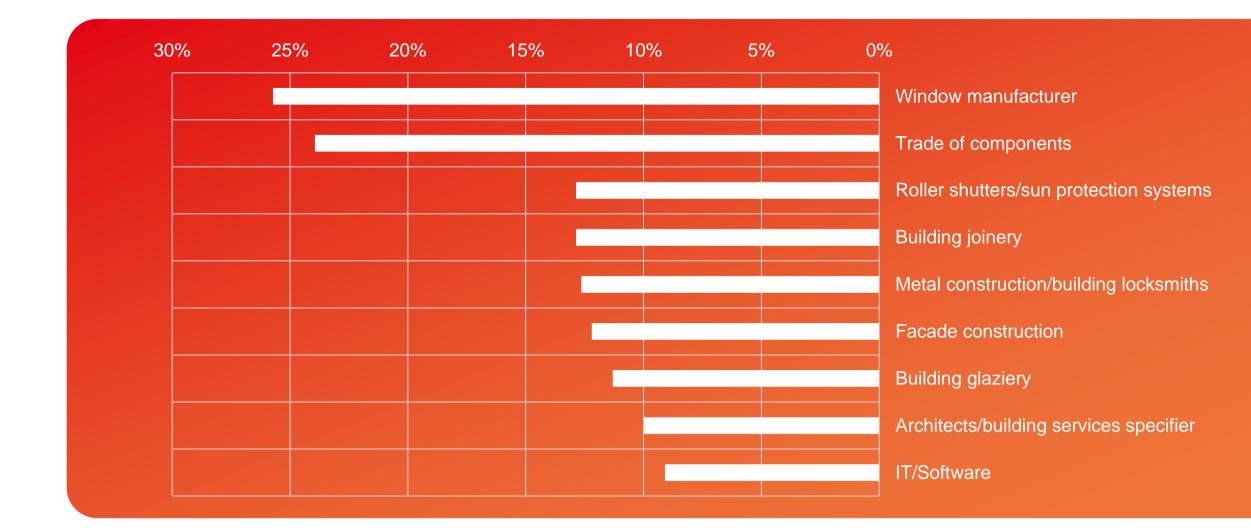

### **VISITORS' BRANCHES**

Visitor registration (multiple answers, extract)

96% of the visitors were satisfied with the quality of the technical discussions held.