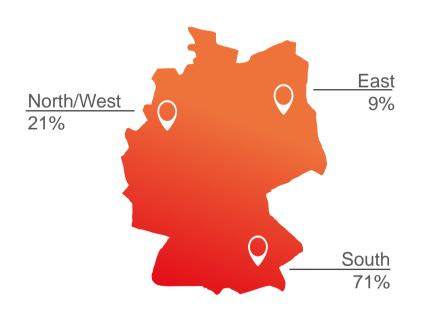

#### Visitors from 95 countries came to FENSTERBAU FRONTALE (inkl. HOLZ-HANDWERK).

STRUCTURE OF GERMAN VISITORS