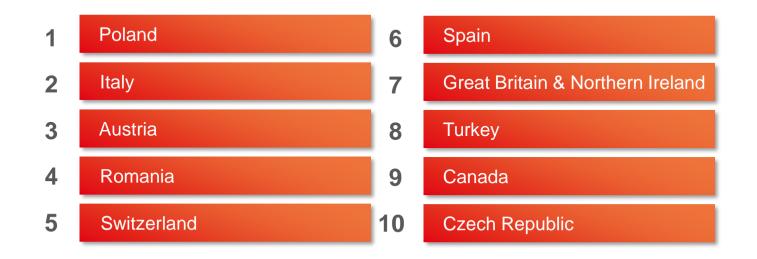

SHOW REPORT

### SUMMER EDITION NUREMBERG, 12-15.7.2022

# THE TRADE SHOW. WINDOW.DOOR.FACADE.

### FRONTALE.DE

parallel to

HOLZ-HANDWERK





28,769 visitors from 95 countries (incl. HOLZ-HANDWERK)

349 exhibitors from 28 countries on 14,850 m<sup>2</sup>

**160** accredited media representatives from **16** countries (incl. HOLZ-HANDWERK)

150,652 sessions from 119 countries at www.frontale.de (from 15.7.2021 to 15.7.2022)





#### Visitors from 95 countries came to FENSTERBAU FRONTALE (inkl. HOLZ-HANDWERK).



STRUCTURE OF GERMAN VISITORS

#### **TOP 10 COUNTRIES FOR INTERNATIONAL VISITORS**



### **PROFESSIONAL STATUS OF VISITORS**

Visitor registration



**FENSTERBAU** 

FRONTALE

### **VISITORS' BRANCHES**

Visitor registration (multiple answers, extract)







96% of the visitors were satisfied with the quality of the technical discussions held.

### 84% of the visitors are interested in visiting FENSTERBAU FRONTALE again in the future.



### SATISFACTION WITH THE PROGRAMME

Visitor survey



92% of the visitors were satisfied with the attractiveness of the professional programme.

### 88%

of the visitors were satisfied with the specialist programme/framework programme as a whole.

FENSTERBAU

FRONTALE

### **PRODUCT GROUPS (of exhibitors)**

Exhibitor survey



**FENSTERBAU** 

FRONTALE



93% of the exhibitors established new business relations.

## reached their mos