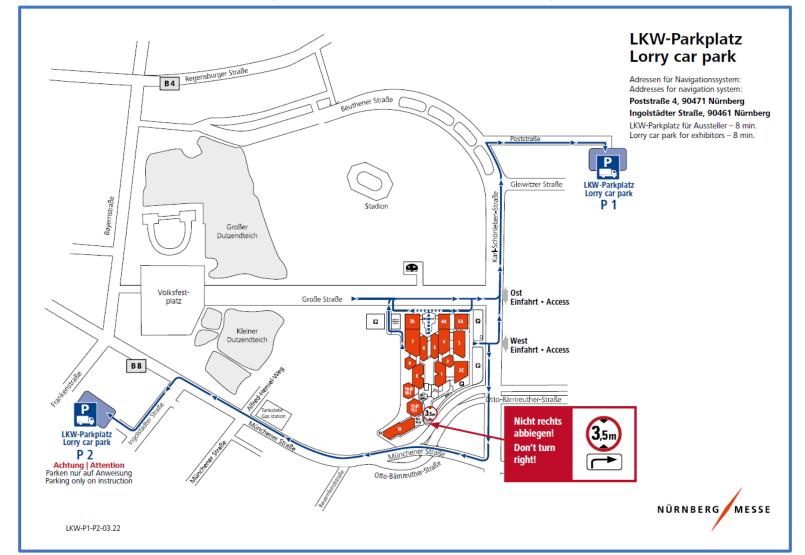

# 2. Directions for the lorry car park:

Poststraße 4, 90471 Nürnberg Ingolstädter Straße, 90461 Nürnberg

Attention: For Trucks longer than 10 meters booking a relevant forklift is obligatory.

• On the date of assembly/ dismantling the drivers of vehicles over 7 meter length have to check in at the lorry car park "Poststraße". For this please follow the directions on the plan on page five of this document. All other vehicles have to check in at the registration point on the "Große Straße". To access this area please follow blue route seen on the plan "delivery traffic" found on page four of this document. After check in the driver receives a confirmation of the time slot with directions to the designated loading yard.

During the fair these vehicles can be parked on the designated truck parking areas free of charge (limited availability). Access routes to these parking areas, which are just a few minutes drive from the exhibition centre, are signposted and are also shown on the direction maps issued at the loading yards and attached to this letter.