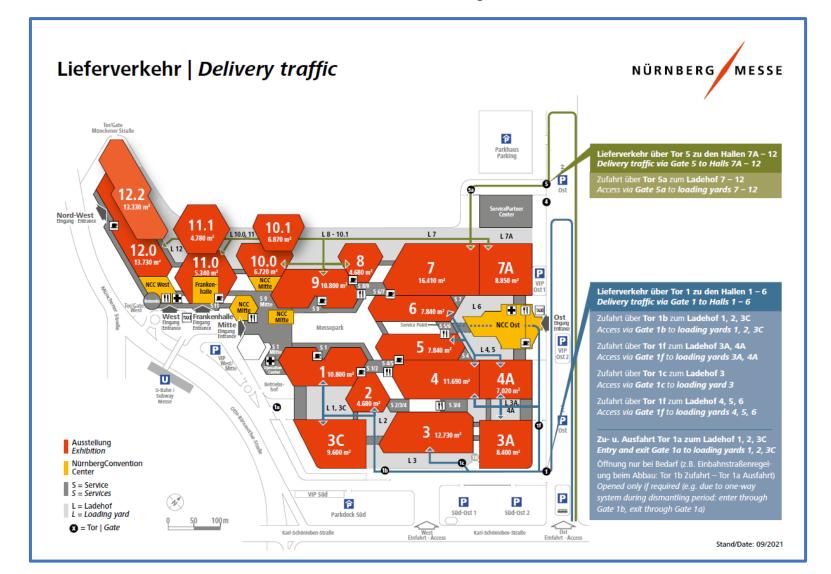

# 1. Directions for the exhibition center:

Messezentrum 1 90471 Nürnberg

Attention: For Trucks longer than 10 meters booking a relevant forklift is obligatory.

• On the date of assembly/ dismantling the drivers of vehicles over 7 meter length have to check in at the lorry car park "Poststraße". For this please follow the directions on the plan on page five of this document. All other vehicles have to check in at the registration point on the "Große Straße". To access this area please follow blue route seen on the plan "delivery traffic" found on page four of this document. After check in the driver receives a confirmation of the time slot with directions to the designated loading yard.