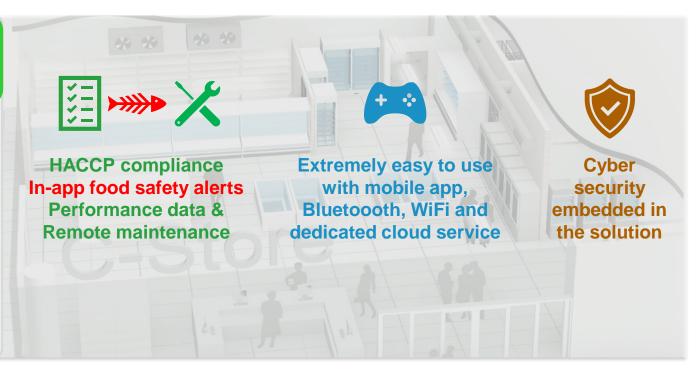

## **Small independent retail stores**

Focus on food chain and on demand service

Connected solution preinstalled by OEM on cold room and refrigerated cabinets

App & Cloud solution for remote monitoring and maintenance of refrigeration equipment