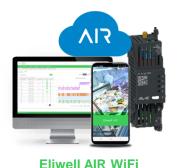

#### Tailored solutions

**Eliwell AIR BT** 

**Eliwell AIR WiFi** 

**Refrigeration Expert XP** 

TelevisGo v10

Controllers

1

1 controller Eliwell AIR compatible

Cloud 仓

1 controller Eliwell AIR compatible

8 resources / 1 year

E-mail & in-APP notification

Local via APP & Bluetooth Remote via air.eliwell.com

Mobile APP

Multiple controller centralization

Up to **10 controllers**Any Eliwell & Modbus RTU