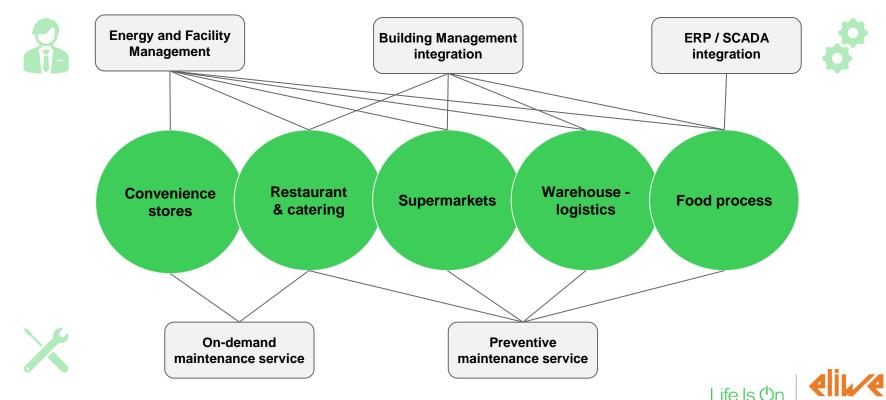

## Tailored solutions for diversified application and needs

Connectivity is the common enabler

## Tailored solutions for diversified application and needs

Cybersecurity and usability are key component of any future proof connected solution