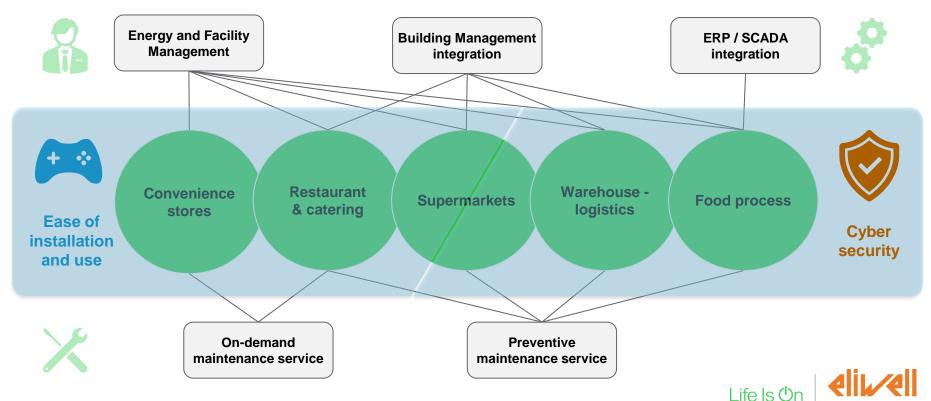

## Tailored solutions for diversified application and needs

Cybersecurity and usability are key component of any future proof connected solution