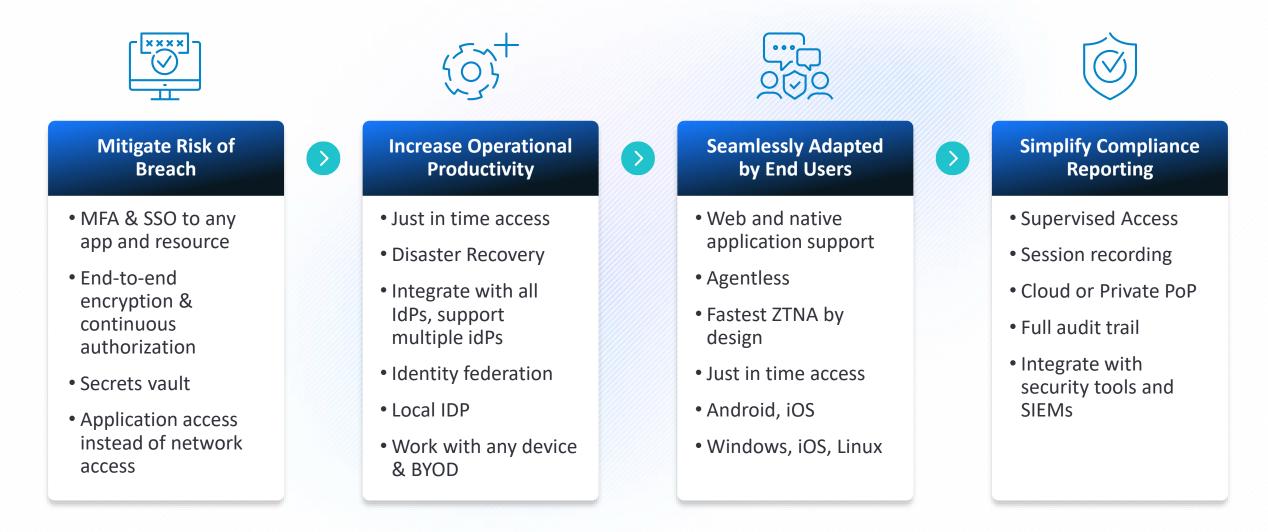

#### Key Business Outcomes for Secure Connectivity

The Key to Secure Connectivity for Digital Businesses