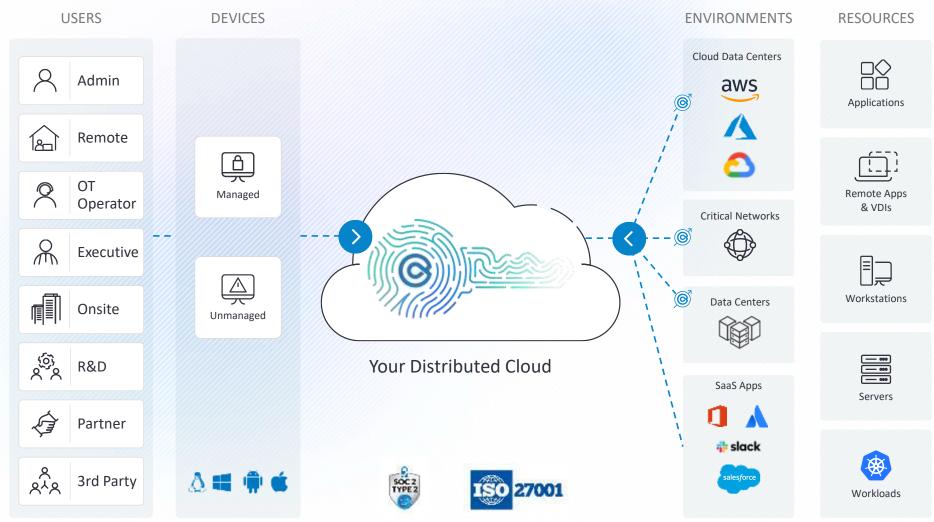

#### How it Works - Private Solution

### Achieving Identity Based Connectivity with Cyolo