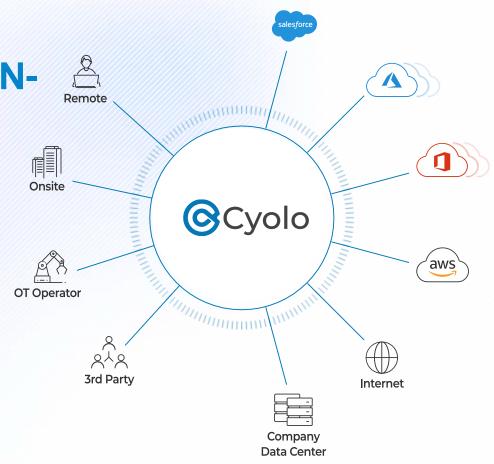

#### Connecting People to Their Work has gotten Much Harder

Cyolo

The speed at which digitalization is happening is exposing your organization to additional risk.