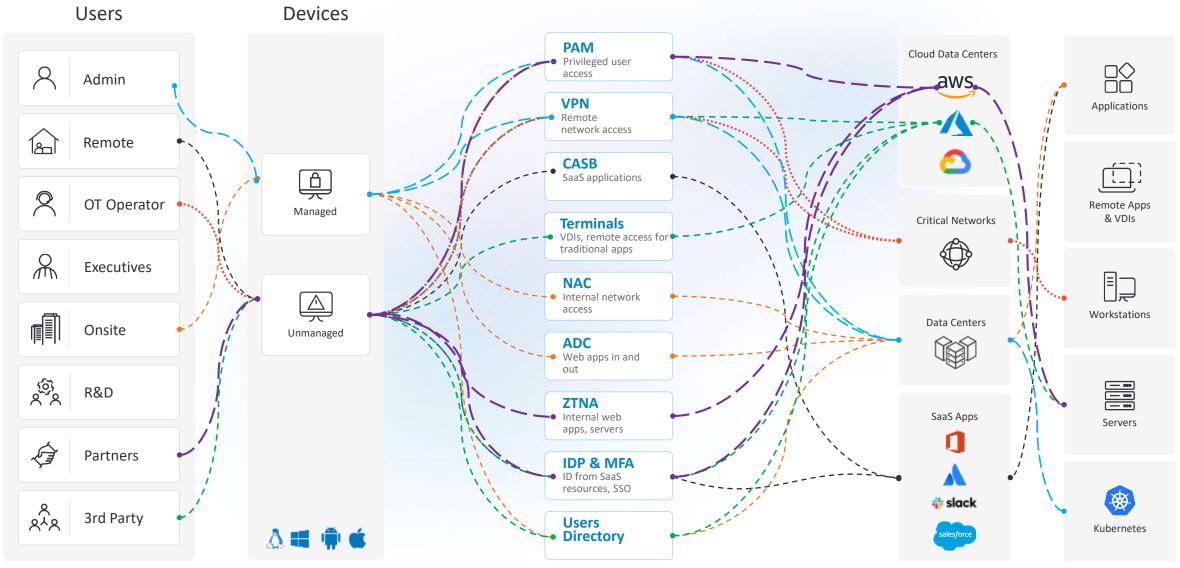

#### How it Works - Private Solution

### Achieving Identity Based Connectivity with Cyolo