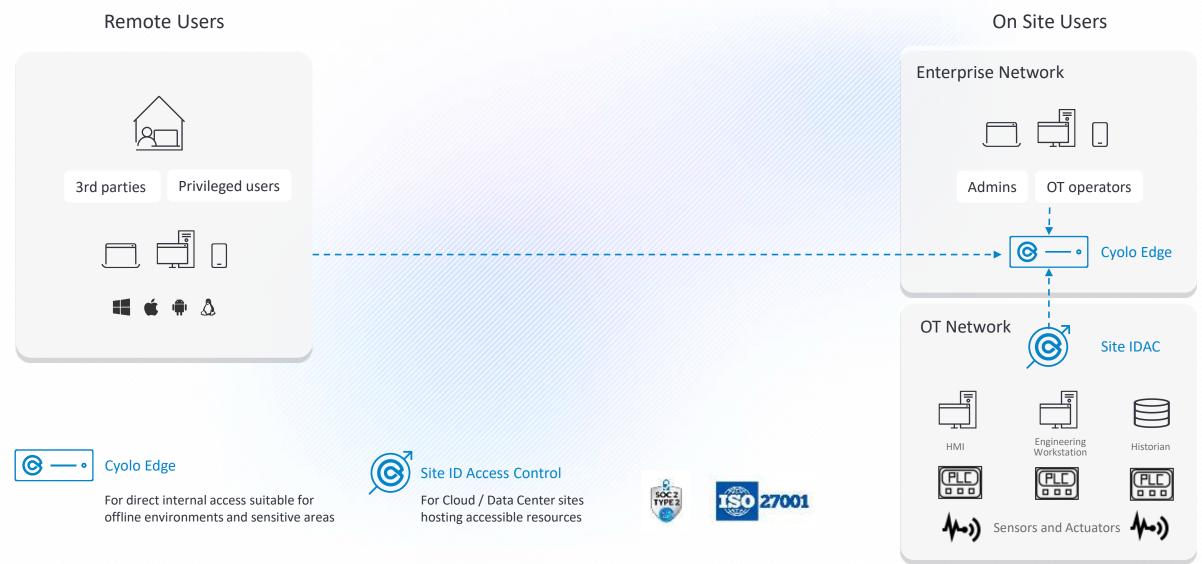

#### How it Works - Private Solution

### Achieving Identity Based Connectivity with Cyolo