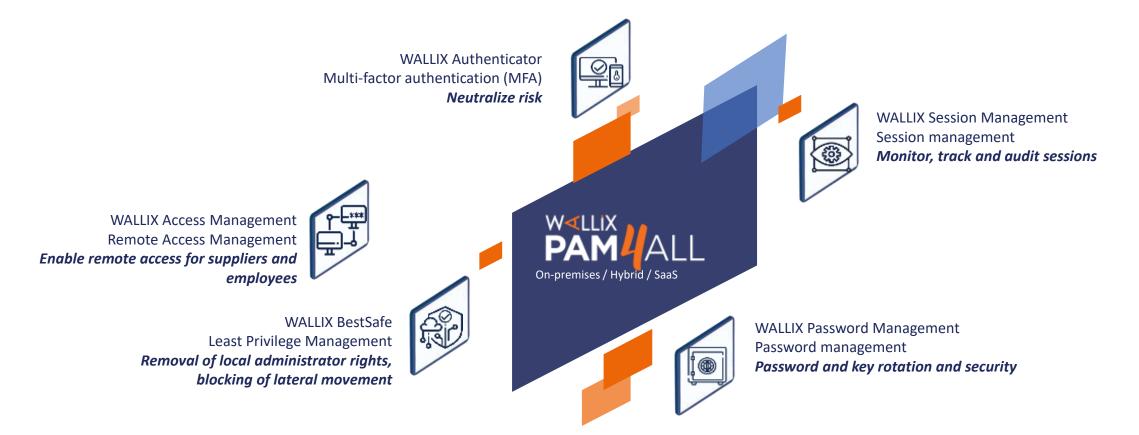

#### WALLIX PAM4ALL A comprehensive solution securing access for all

# How do you maximize control and visibility of your access?

Use fingerprints to check identity (Multi-Factor Authentication)

Install a camera so that you know who is in the building
(Session recording)

Build a door with a key mandatory to enter in the building (Password management)

Hire a guard to make sure everything is done according to the rules (Least privilege management)

Control and manage building access remotely (Remote access management)