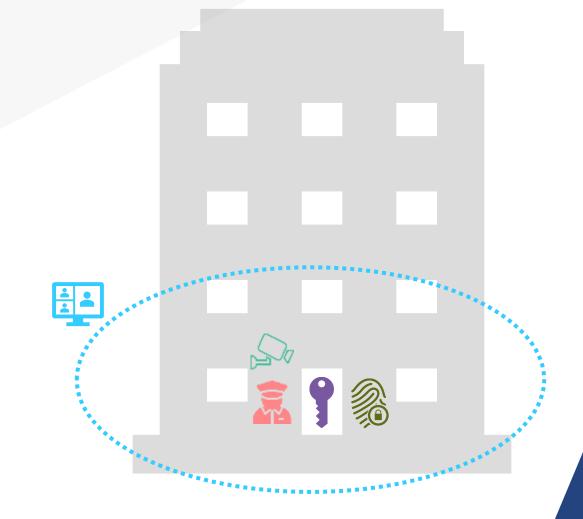

# How do you maximize control and visibility of your access?

Use fingerprints to check identity (Multi-Factor Authentication)

Install a camera so that you know who is in the building
(Session recording)

Build a door with a key mandatory to enter in the building (Password management)

Hire a guard to make sure everything is done according to the rules (Least privilege management)

Control and manage building access remotely (Remote access management)