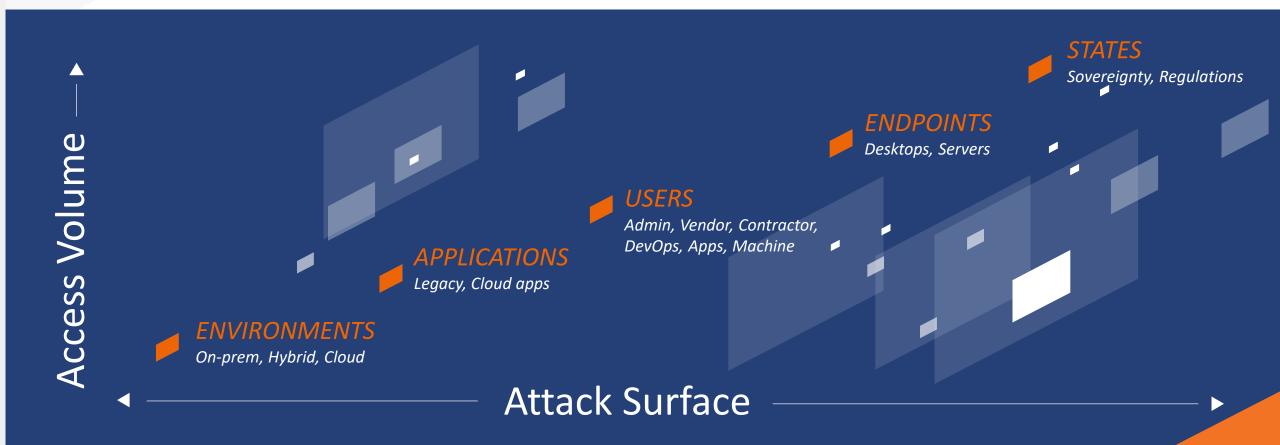

#### **Explosion of new types and number of privileges and access**

Network perimeter has virtually vanished Various types of identities are now the new perimeter Privileges are scattered everywhere

www.wallix.com