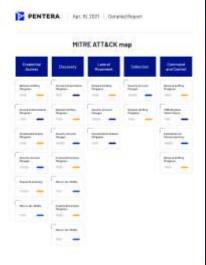

#### Attack for ATT&CK

Validate security control efficacy by using the same tactics and techniques adversaries do