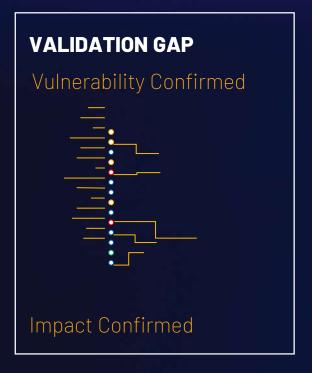

#### Validate security program (not just controls)

- Agentless assets discovery
- Expose vulnerabilities
- Safe-by-design exploitation
- True-risk prioritization
- Guided remediation

#### **Complete attack operation**

From discovery to remediation

- Reduce time-to-remediate
- Understand true risk & impact
- Identify and block the attacker next step