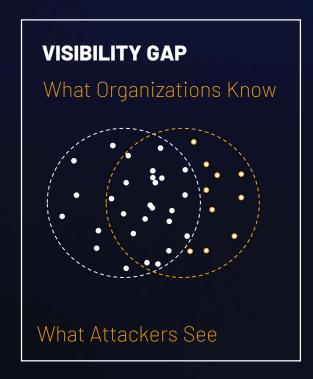

### **Inability** to assure continuous security efficacy Against a growing attack surface

- + Assets
- + Vulnerabilities & Exposures
- + Attack Surface
- + Security Controls
- + Threat Landscape
- ? Security Efficacy & Cyber Risk