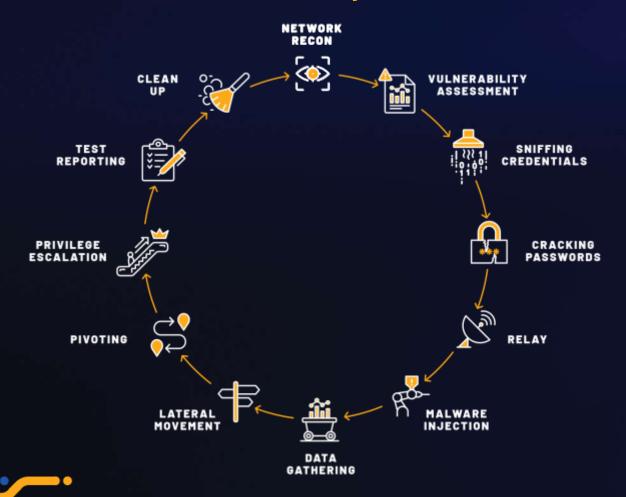

### A safe way to test your Attack Surface continuously and automatically

With safe real-life Attacker tactics & techniques

#### Attack for ATT&CK

Validate security control efficacy by using the same tactics and techniques adversaries do