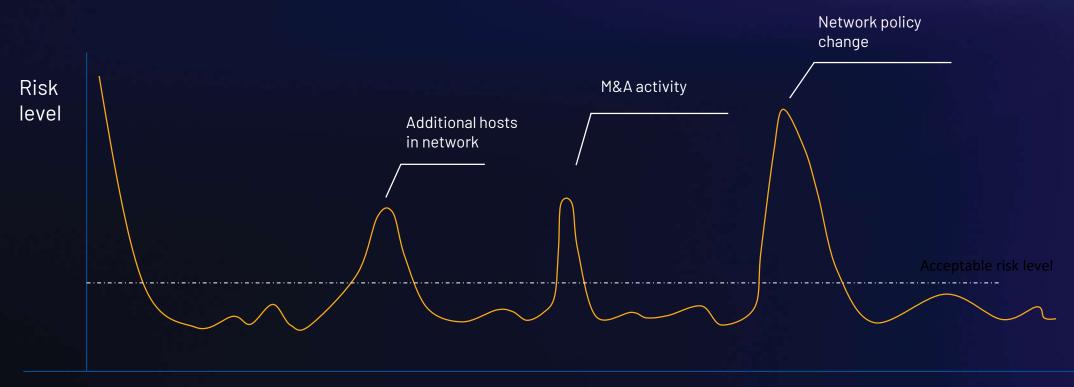

### **Inability** to assure continuous security efficacy Against a growing attack surface

- + Assets
- + Vulnerabilities & Exposures
- + Attack Surface
- + Security Controls
- + Threat Landscape
- ? Security Efficacy & Cyber Risk

#### Still unable to assure the security efficacy 24/7

Time

I'm here to tell you about a new way to validate your cybersecurity