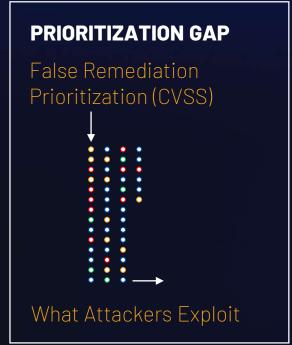

CVSS PRIORITY: 5.5

#### Key Challenges

Where do you start? Which one do you focus on first? Which impacts you the most?