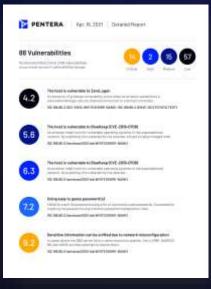

#### Vulnerability-Centric Security is Failing

15,000+

New vulnerabilities discovered yearly

>5%

Have an exploit and were actively exploited by attackers

~1%

Number of security vulnerabilities actively exploited by Ransomware groups

#### Instant & actionable Report