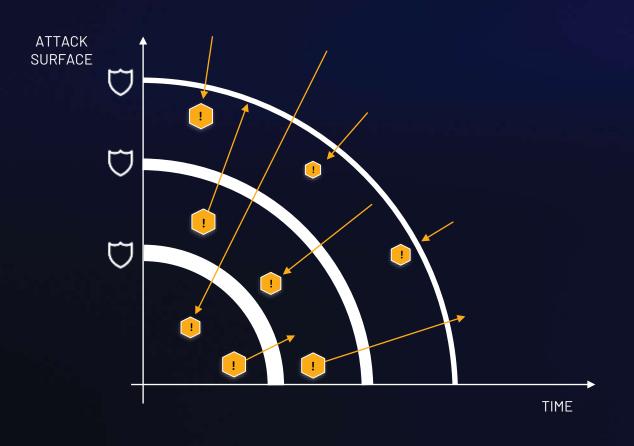

### **Inability** to assure continuous security efficacy Against a growing attack surface

- + Assets
- + Vulnerabilities & Exposures
- + Attack Surface
- + Security Controls
- + Threat Landscape
- ? Security Efficacy & Cyber Risk