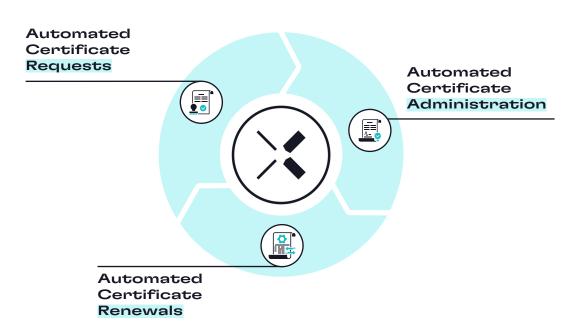

### WHAT DOES CERIAL SOLVE?

### **SUMMARY OF CERIAL BENEFITS**

Automation to enhance your business

Complies to PKI Standards

Support modern and legacy cryptography algorithms

No need of local footprint

PLEASE REFER TO

WWW.BXC-SECURITY.COM