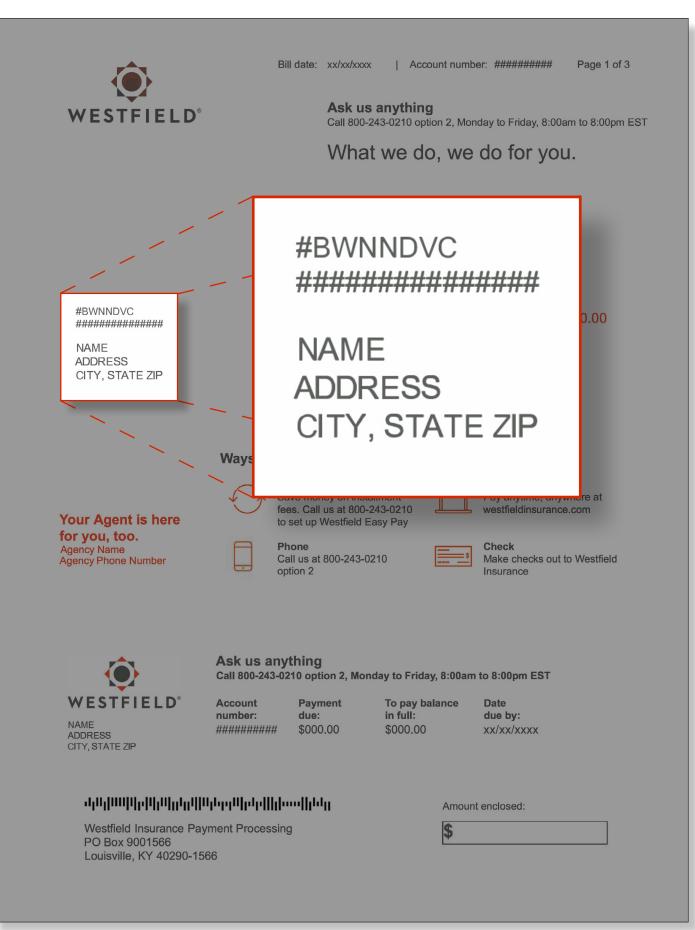

### Account Number

Your account number is listed across the top of the bill. Please remember to write your account number on your check.

💽 WESTFIELD°