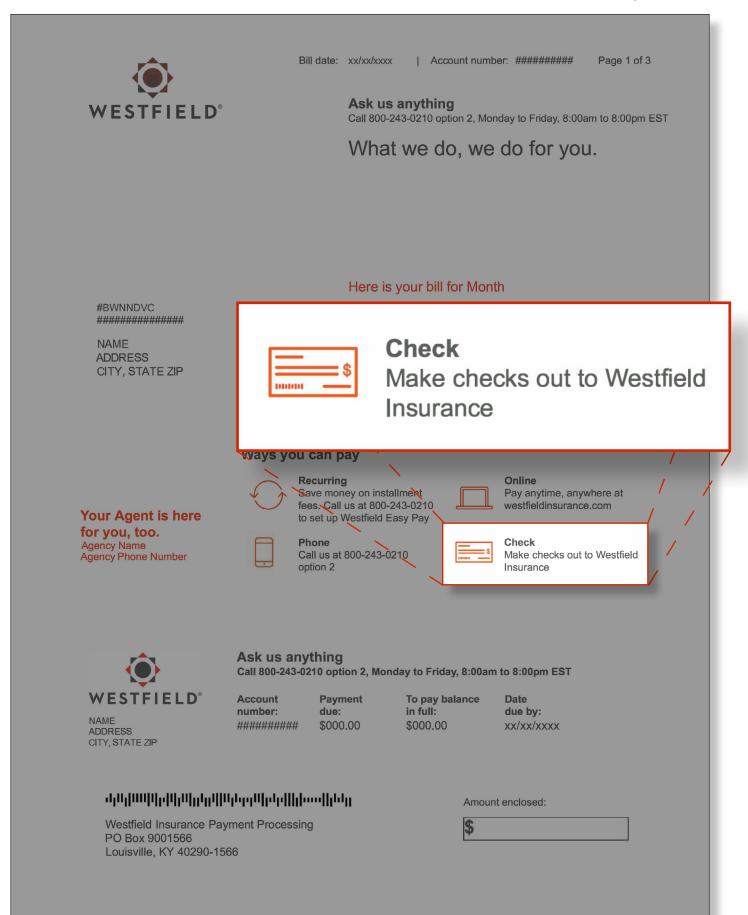

### Account Number

Your account number is listed across the top of the bill. Please remember to write your account number on your check.

💽 WESTFIELD°

Ways you can pay