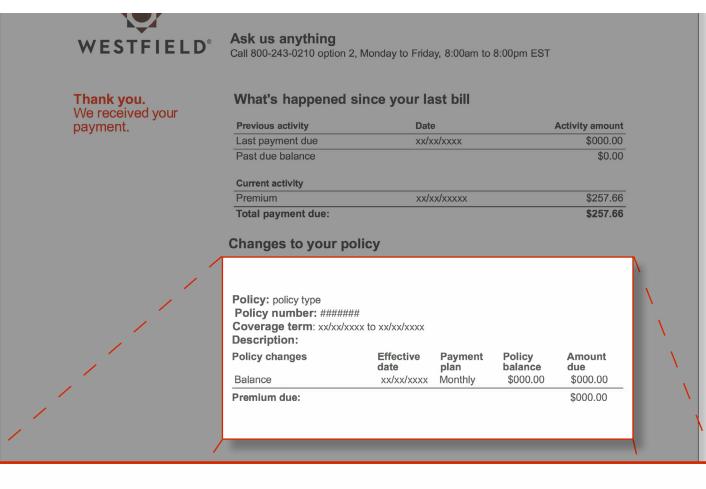

## Here you'll find previous activity to include Last Payment Due and Past Due Balance in addition to your current activity to include Premium and Fees.

| Bill date: xx/xx/xxxx   Account number: ####################################                                 | Page 3 of 3 |              |
|--------------------------------------------------------------------------------------------------------------|-------------|--------------|
| WESTFIELD <sup>®</sup> Ask us anything<br>Call 800-243-0210 option 2, Monday to Friday, 8:00am to 8:00pm EST |             |              |
| Thank you.<br>We received your What's happened since your last bill                                          |             |              |
|                                                                                                              | ity amount  |              |
| Last payment due xx/xx/xxxx                                                                                  | \$000.00    |              |
| Past due balance                                                                                             | \$0.00      | ۱            |
| Current activity                                                                                             |             | $\mathbf{X}$ |
| Premium xx/xx/xxxxx                                                                                          | \$257.66    |              |
| Total payment due:                                                                                           | \$257.66    |              |
| Changes to your policy                                                                                       |             |              |
| Policy: policy type                                                                                          | Υ.          | , I.I.       |
| Policy number: #######                                                                                       | 1           |              |
| Coverage term: xx/xx/xxxx to xx/xx/xxxx<br>Description:                                                      |             |              |

## What's happened since your last bill

| Previous activity  | Date        | Activity amount |
|--------------------|-------------|-----------------|
| Last payment due   | xx/xx/xxxx  | \$000.00        |
| Past due balance   |             | \$0.00          |
| Current activity   |             |                 |
| Premium            | xx/xx/xxxxx | \$257.66        |
| Total payment due: |             | \$257.66        |

## **Changes to your policy**

#### What's happened since your last bill

| Previous activity | Date       | Activity amount |
|-------------------|------------|-----------------|
| Last payment due  | xx/xx/xxxx | \$000.00        |
| Past due balance  |            | \$0.00          |

#### Current activity

| Premium            | xx/xx/xxxxx | \$257.66 |
|--------------------|-------------|----------|
| Total payment due: |             | \$257.66 |

Changes to your policy

Policy: policy type Policy number: ######## **Coverage term**: xx/xx/xxxx to xx/xx/xxxx **Description:** Policy changes Effective Payment Policy Amount date plan balance due \$000.00 \$000.00 Balance xx/xx/xxxx Monthly