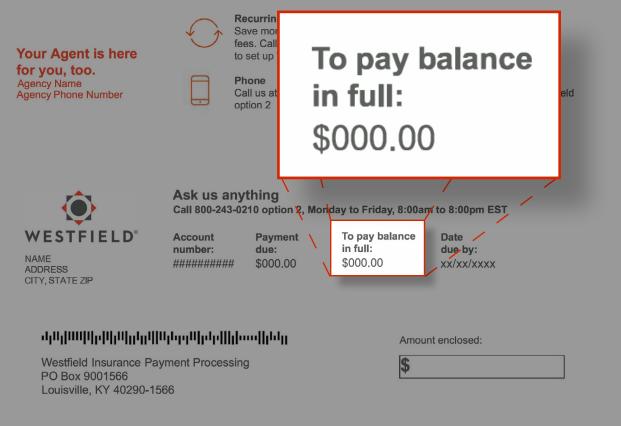

## Amount to Pay in Full

#### Can I pay a different amount than what I am being billed for?

You can pay the policy balance on any policy, the minimum amount due or any amount in between.

Bill date: xx/xx/xxxx | Account number: ########## Page 1 of 3

# Your Agent is here for you, too. Agency Name Agency Phone Number

Ask us anything Call 800-243-0210 option 2, Monday to Friday, 8:00am to 8:00pm EST

Account Payment number: due: ########## \$000.00 To pay balance in full: \$000.00