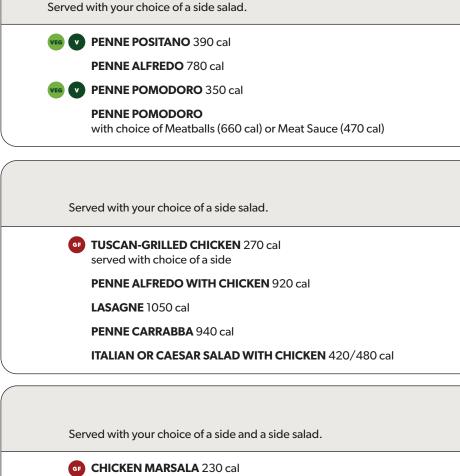

### **Individually Packaged Entrées**

Each entrée is individually packaged and served with **baked focaccia bread brushed** with oil and herb mix (100 cal). Add a Mini Cannoli\*\* (320 cal) or a Fresh-Baked Cookie\*\* (190/350 cal) for an additional charge. 4 minimum per entrée selection.