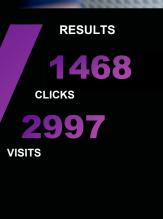

## WE DELIVERED 2,997 VISITS FOR GALEN COLLEGE OF NURSING

Galen College of Nursing ran 4-week mobile ad campaign using OUTFRONT'S mobile resources, paired with OOH to reach applicants in the Nashville, TN market. The goal was to boost traffic to their website to attract new and potential students.