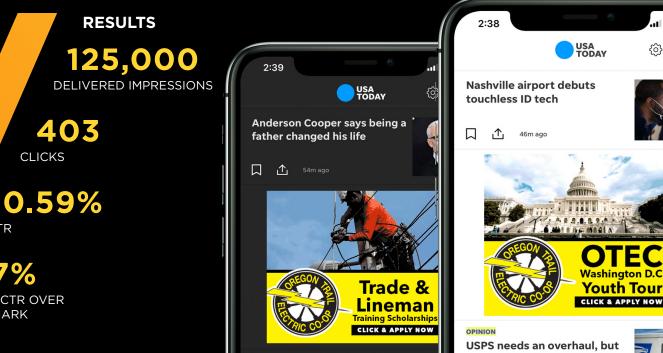

## WE SAW A 97% LIFT ABOVE THE MOBILE ALONE CTR **BENCHMARK FOR OREGON** TRAIL ELECTRIC COOP

Oregon Trail Electric Cooperative (OTEC) is headquartered in Baker City, Oregon and is part of a national network of electric cooperatives in the United States. OTEC is a consumer-owned cooperative that provides its 23,000 members safe and reliable electricity. As part of their ongoing commitment to community, youth, and education, OTEC turned to mobile targeting to spread the word about their scholarship opportunities and training programs.

CLICKS

CTR

97%

BENCHMARK

LIFT IN CTR OVER

## **STRATEGY & TACTICS**

- Zip Code Proximity Targeting: OTEC targeted four areas near their headquarters in the cities of La Grande, Baker City, John Day, and Burns.
- Creative Excellence: Oregon Trail Electric Coop utilized multiple banner sizes to promote their scholarships and other opportunities.
- Web Linked Banner Ad: Featured animations of electricians, the U.S. capitol, and college graduates. These ads announced college and trade school scholarships, youth trip applications, and OTEC training opportunities. The bright yellow ads with the button "Click and Apply Now," directed users to OTEC's website with more information.