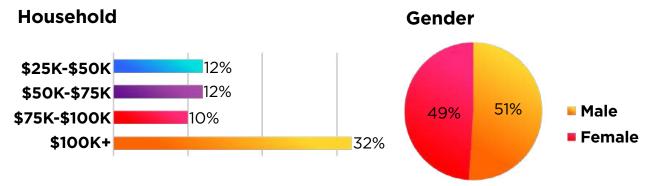

ALL 3

This west facing wall appeals to vehicle traffic heading East on Harbor Drive and foot traffic walking across the bridge towards the Gaslamp Quarter! Centered between the main event at the Convention Center and the Interactive Zone at Petco Park, this Wall will capture the attention of attendees and more in a dominating, eye popping fashion.

## **PRODUCT INFORMATION**

- **Size:** 43' x 60'5"
- Click here for photosheet

## COVERAGE

— Downtown San Diego

## CIRCULATION

- Adults 18+ June 30-July 31, 2025 Impressions: 1,241,762
- \*Estimated impressions based off of 2024



#### SOURCE: GEOPATH 2024

DISCLAIMER: IMPRESSION, REACH, AND FREQUENCY DATA ARE NON-GUARANTEED ESTIMATES PROVIDED FOR INFORMATIONAL AND CAMPAIGN PLANNING PURPOSES ONLY.

# WALL 1, WALL 2, WALL DEMOCREVENCES





#### SOURCE: GEOPATH 2024

DISCLAIMER: IMPRESSION, REACH, AND FREQUENCY DATA ARE NON-GUARANTEED ESTIMATES PROVIDED FOR INFORMATIONAL AND CAMPAIGN PLANNING PURPOSES ONLY.

AVAILABLE « OC OBER 11, 2024 OUTFRONT