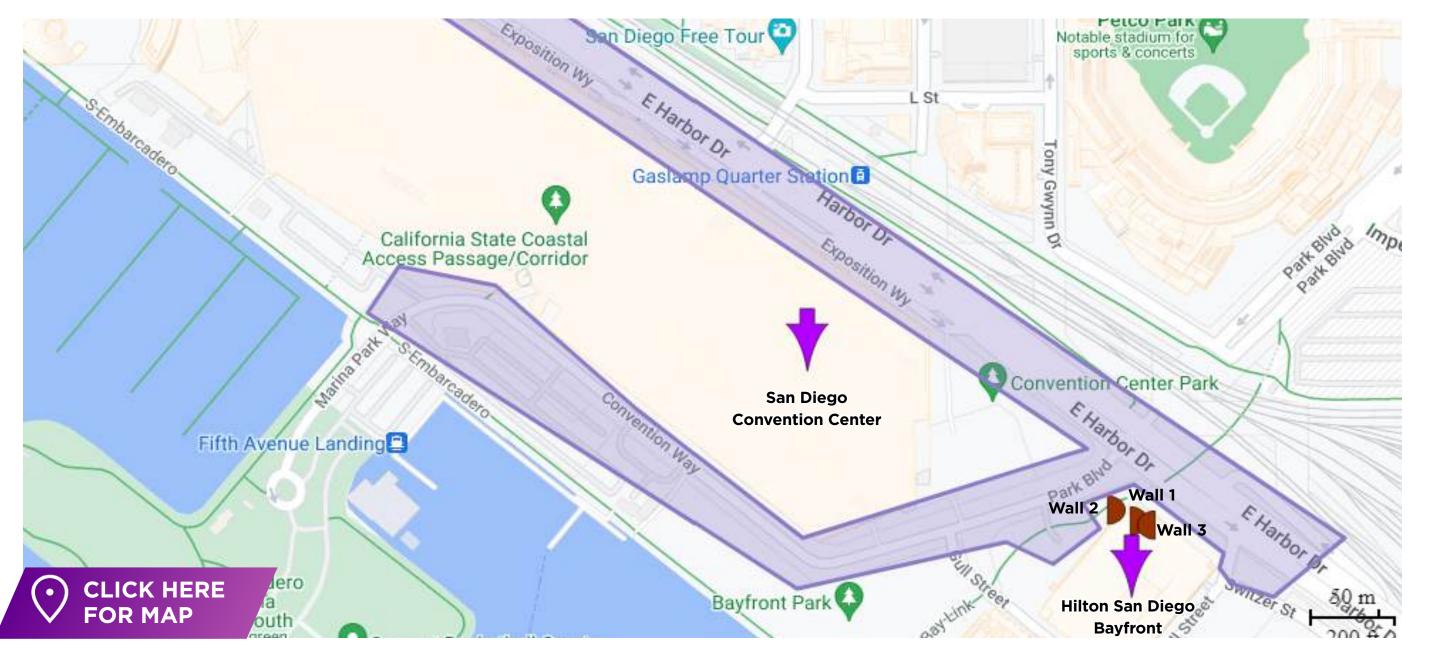

## COMIC CON WALLS FOOT TRAFFIC

OUTFRONT/

# COMIC CON 2025 WALL 1

This vertical Wall faces west and catches vehicle traffic heading East on Harbor Drive and foot traffic walking towards the Gaslamp Quarter! Centered between the main event at the Convention Center and the Interactive Zone at Petco Park, this wall will capture the attention of attendees and more in a dominating, eye popping fashion.

# COMIC CON 2025 WALL 2

This west facing wall appeals to vehicle traffic heading East on Harbor Drive and foot traffic walking across the bridge towards the Gaslamp Quarter! Centered between the main event at the Convention Center and the Interactive Zone at Petco Park, this wall will capture the attention of attendees and more in a dominating, eye popping fashion.

# COMIC CON 2025 WALL 3

This west facing wall appeals to vehicle traffic heading East on Harbor Drive and foot traffic walking across the bridge towards the Gaslamp Quarter! Centered between the main event at the Convention Center and the Interactive Zone at Petco Park, this Wall will capture the attention of attendees and more in a dominating, eye popping fashion.