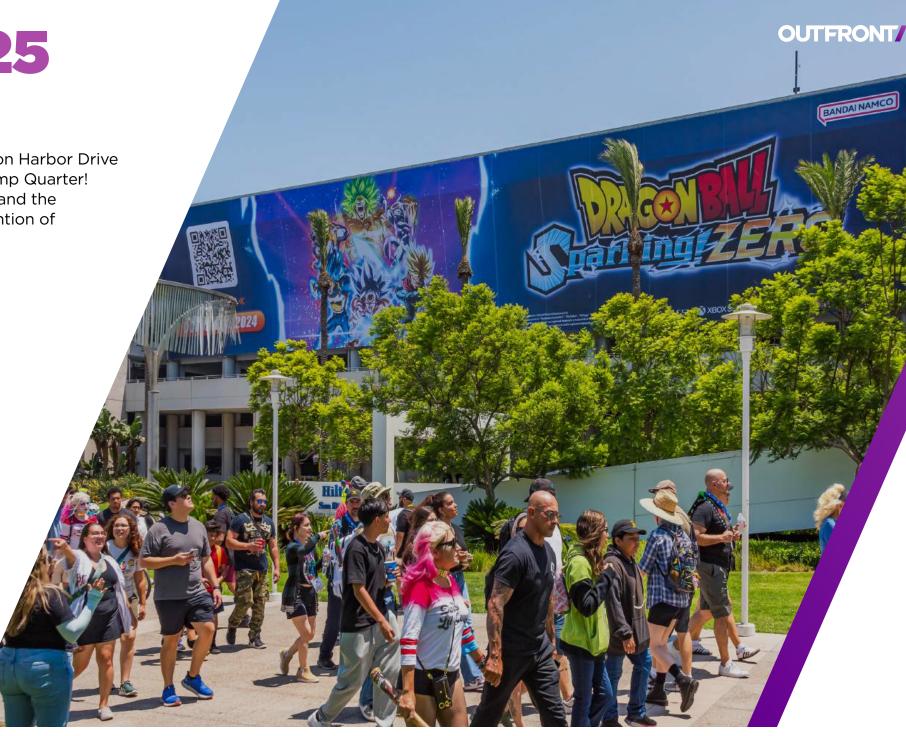

# COMIC CON 2025 WALL 1

This vertical Wall faces west and catches vehicle traffic heading East on Harbor Drive and foot traffic walking towards the Gaslamp Quarter! Centered between the main event at the Convention Center and the Interactive Zone at Petco Park, this wall will capture the attention of attendees and more in a dominating, eye popping fashion.

# COMIC CON 2025 WALL 2

This west facing wall appeals to vehicle traffic heading East on Harbor Drive and foot traffic walking across the bridge towards the Gaslamp Quarter! Centered between the main event at the Convention Center and the Interactive Zone at Petco Park, this wall will capture the attention of attendees and more in a dominating, eye popping fashion.

# COMIC CON 2025 WALL 3

This west facing wall appeals to vehicle traffic heading East on Harbor Drive and foot traffic walking across the bridge towards the Gaslamp Quarter! Centered between the main event at the Convention Center and the Interactive Zone at Petco Park, this Wall will capture the attention of attendees and more in a dominating, eye popping fashion.