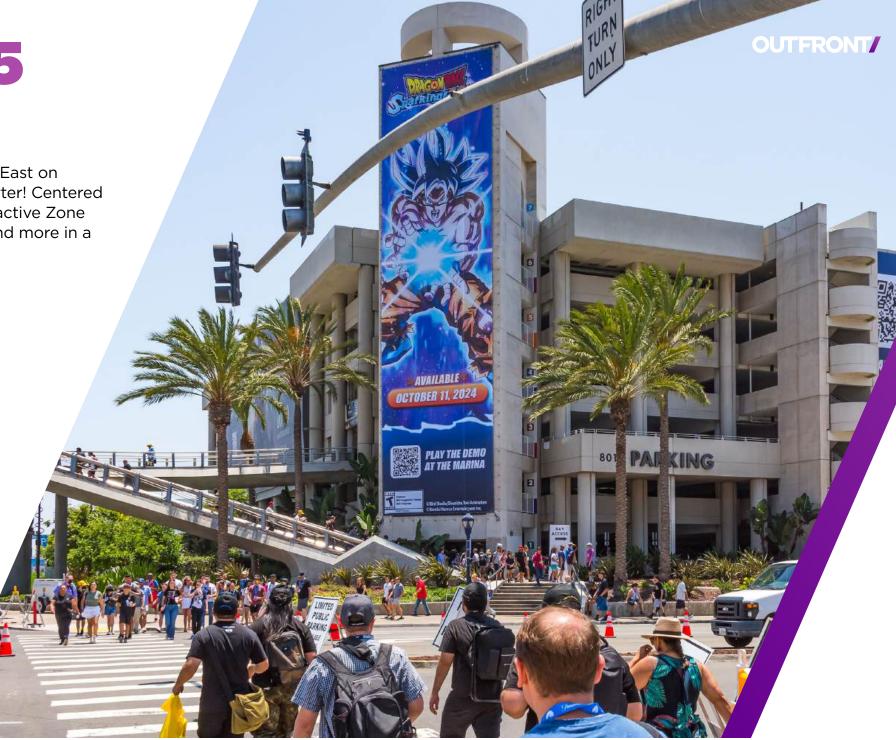

# COMIC CON 2025 WALL 1

This vertical Wall faces west and catches vehicle traffic heading East on Harbor Drive and foot traffic walking towards the Gaslamp Quarter! Centered between the main event at the Convention Center and the Interactive Zone at Petco Park, this wall will capture the attention of attendees and more in a dominating, eye popping fashion.