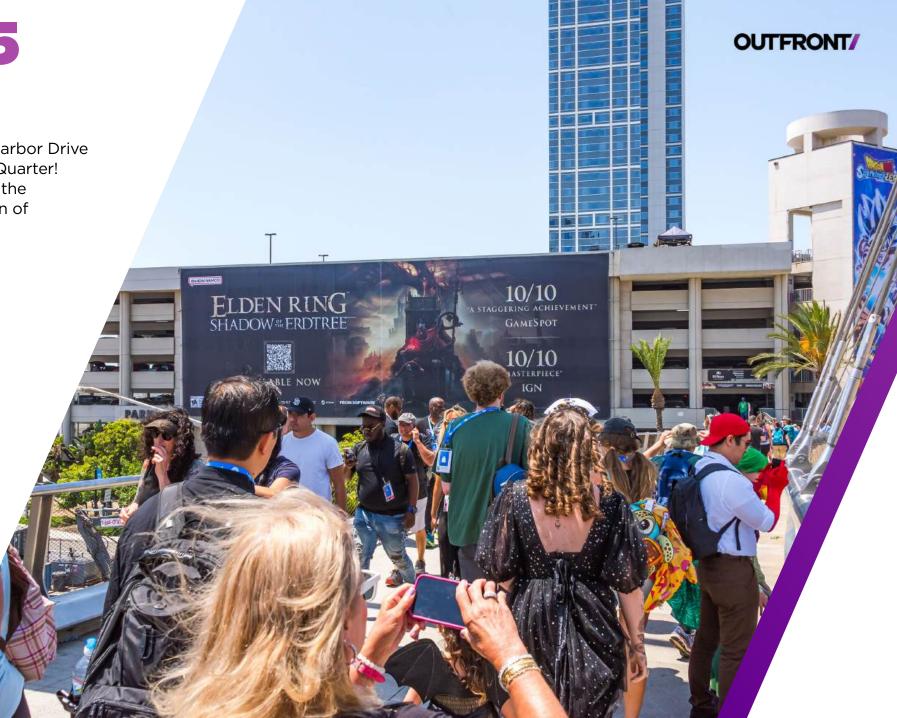

# COMIC CON 2025 WALL 1

This vertical Wall faces west and catches vehicle traffic heading East on Harbor Drive and foot traffic walking towards the Gaslamp Quarter! Centered between the main event at the Convention Center and the Interactive Zone at Petco Park, this wall will capture the attention of attendees and more in a dominating, eye popping fashion.

# COMIC CON 2025 WALL 2

This west facing wall appeals to vehicle traffic heading East on Harbor Drive and foot traffic walking across the bridge towards the Gaslamp Quarter! Centered between the main event at the Convention Center and the Interactive Zone at Petco Park, this wall will capture the attention of attendees and more in a dominating, eye popping fashion.

# COMIC CON 2025 WALL 3

This west facing wall appeals to vehicle traffic heading East on Harbor Drive and foot traffic walking across the bridge towards the Gaslamp Quarter! Centered between the main event at the Convention Center and the Interactive Zone at Petco Park, this Wall will capture the attention of attendees and more in a dominating, eye popping fashion.