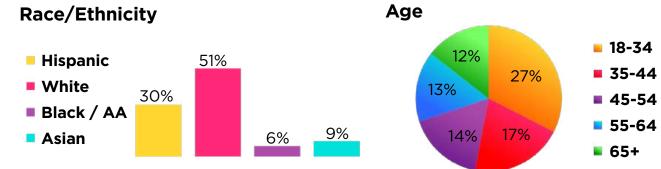

WALL 3

This west facing wall appeals to vehicle traffic heading East on Harbor Drive and foot traffic walking across the bridge towards the Gaslamp Quarter! Centered between the main event at the Convention Center and the Interactive Zone at Petco Park, this Wall will capture the attention of attendees and more in a dominating, eye popping fashion.

## **PRODUCT INFORMATION**

- **Size:** 43' x 60'5"
- Click here for photosheet

## COVERAGE

— Downtown San Diego

## CIRCULATION

- Adults 18+ June 30-July 31, 2025 Impressions: 1,241,762
- \*Estimated impressions based off of 2024



#### SOURCE: GEOPATH 2024

DISCLAIMER: IMPRESSION, REACH, AND FREQUENCY DATA ARE NON-GUARANTEED ESTIMATES PROVIDED FOR INFORMATIONAL AND CAMPAIGN PLANNING PURPOSES ONLY.

# WALL 1, WALL 2, WALL DEMOCREVENCES





#### SOURCE: GEOPATH 2024

DISCLAIMER: IMPRESSION, REACH, AND FREQUENCY DATA ARE NON-GUARANTEED ESTIMATES PROVIDED FOR INFORMATIONAL AND CAMPAIGN PLANNING PURPOSES ONLY.

AVAILABLE « OC OBER 11, 2024 OUTFRONT