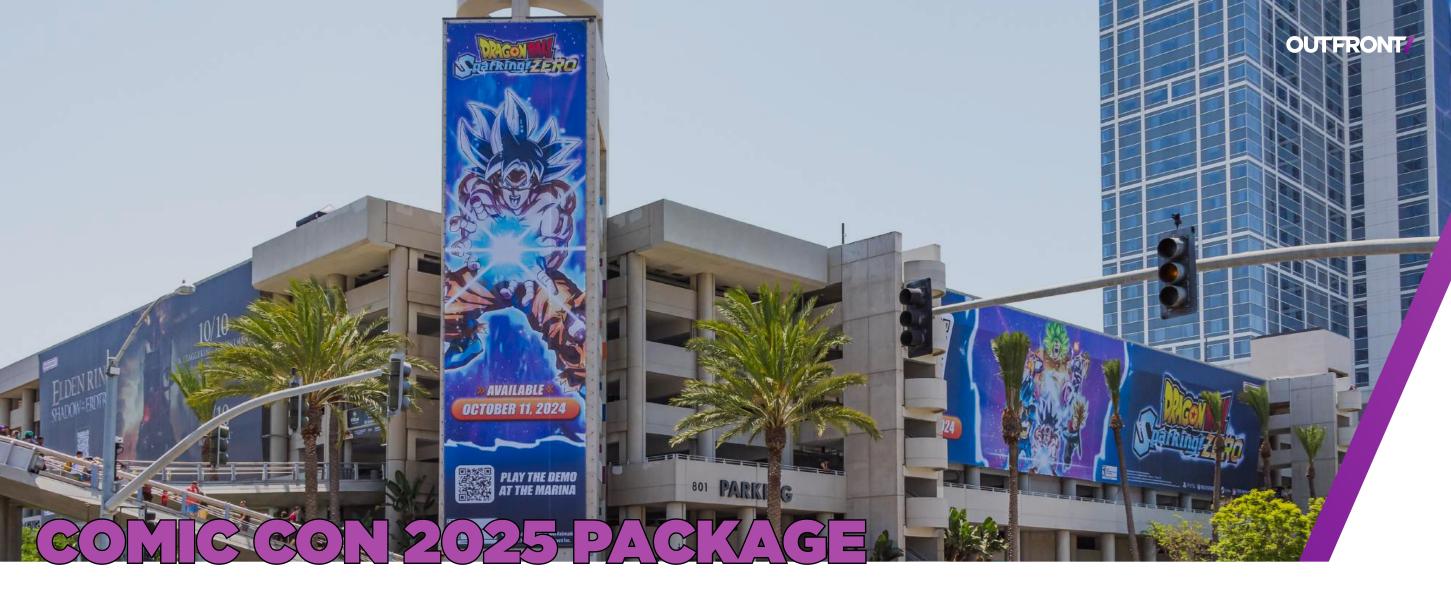

Be the star of the show in Downtown San Diego and at Comic Con with these specialty walls that catch vehicle traffic heading East & West on Harbor Drive and foot traffic walking towards the Gaslamp Quarter! Centered between the main event at the Convention Center and the Interactive Zone at Petco Park, these walls will undoubtedly capture the attention of attendees and more in a dominating, eye popping fashion.

### **PRODUCT INFORMATION**

- (3) Specialty Wallscapes
- Forced Production and Install. Only sold for the month of July. Creative can NOT have any guns, weaponry, or violence. Creative approval is required by the Port of San Diego.
- Non-Cancellable Contract.

## COVERAGE

Downtown San Diego

## DATES

- Flight Dates: June 30 July 31, 2025\*
- Event Dates: July 24-27, 2025