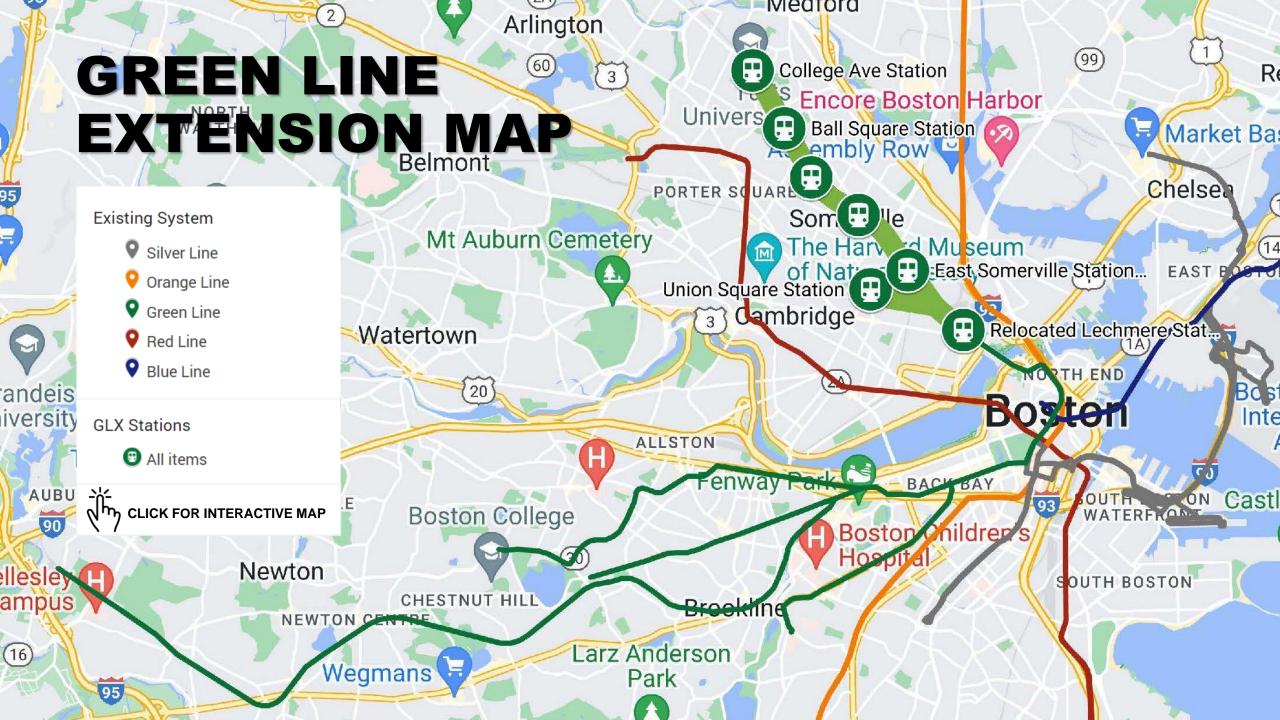

## NEW GREEN LINE MEDFORD BRANCH

The new Medford Branch is now open! The new 3.7-mile extension adds 5 new stations to the Green Line and launches additional subway service to Somerville and Medford from downtown Boston.

50,000 additional daily passengers

Connections between 3 Tufts campuses, Longwood Medical Area, Northeastern, and 5 additional colleges

Key audiences include college students & employees, healthcare workers, and suburban commuters