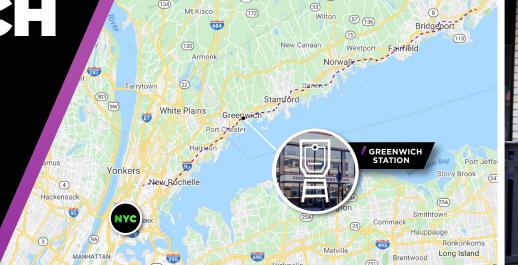

## GREENWICH

## METRO NORTH RAILROAD **NEW HAVEN LINE**

Situated in lower Fairfield County of Connecticut - one of the wealthiest areas in the Northeast & a top ten per capita income county in the **US** - Greenwich Station is just a 45 min. ride on Metro North to The Big Apple.