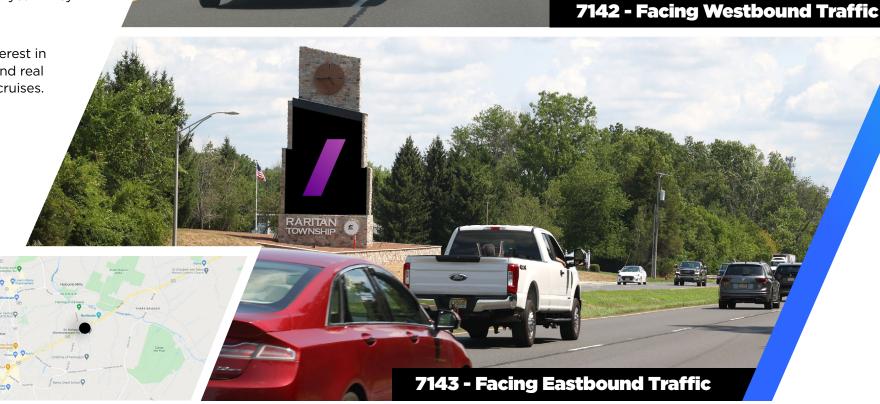

INTRODUCING RARITAN CLOCK TOWER

# Rt 202 Landmark Digital in Hunterdon County.

Reach commuters as they travel through upper-income communities of Hunterdon and Somerset Counties along Route 202. To the east, this highway makes connections with I-287, Route 206, and Route 22. A short distance west of this location, there is the Flemington Circle Shopping Center and the Liberty Village Outlet containing major retailers, supermarkets, and various quick service restaurants.

## **PRODUCT DETAILS**

Unit #7142: 48,661 weekly impressions

Unit #7143: 41,459 weekly impressions

- **Size**: 25'x18'

Spot Length: 8 seconds

- Illuminated 6am - 12am