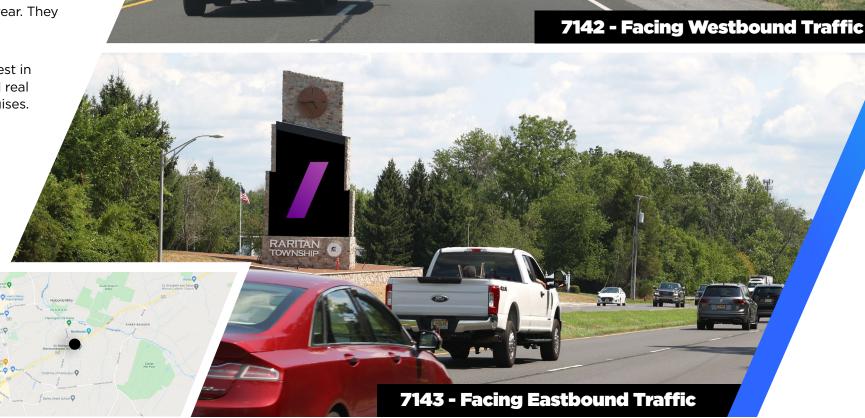

### **1 MINUTE LOOP**

One :08 Second Spot Every Minute on Both Sides

STOWAWAY

INTRODUCING RARITAN CLOCK TOWER

# Rt 202 Landmark Digital in Hunterdon County.

Reach commuters as they travel through upper-income communities of Hunterdon and Somerset Counties along Route 202. To the east, this highway makes connections with I-287, Route 206, and Route 22. A short distance west of this location, there is the Flemington Circle Shopping Center and the Liberty Village Outlet containing major retailers, supermarkets, and various quick service restaurants.

## **PRODUCT DETAILS**

Unit #7142: 48,661 weekly impressions

Unit #7143: 41,459 weekly impressions

- **Size:** 25'x18'

Spot Length: 8 seconds

- Illuminated 6am - 12am