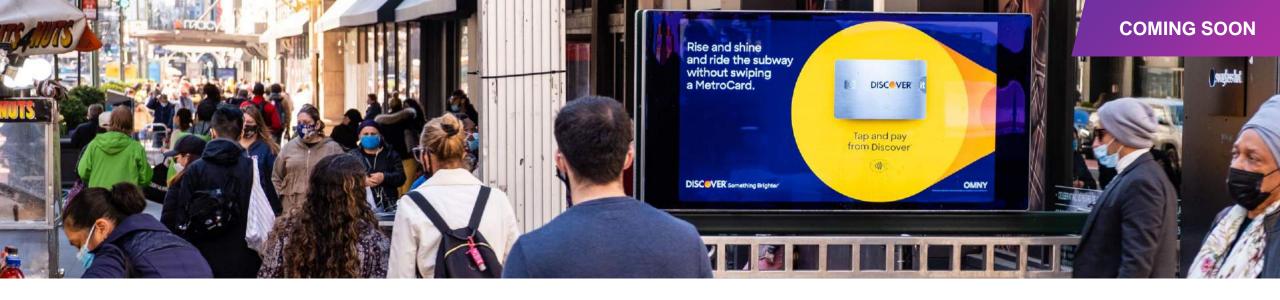

# NYC Video Urban Panels (VUP)

OUTFRONT's Video Urban Panels bring vibrant video content to the streets of NYC and are some of the most desirable full motion video street level screens in New York City! Located throughout Manhattan, Brooklyn, Queens and The Bronx, these "People Magnets" attract attention directly to your message when and where it is relevant— creating the perfect opportunity to influence your audience.

# NYC Digital Urban Panels (DUP)

OUTFRONT's Digital Urban Panels are dominant and vibrant street-level displays, providing advertisers the opportunity to appeal to huge subway and pedestrian audiences with coverage throughout affluent areas of Manhattan, Brooklyn, Queens and The Bronx. Situated above subway entrances, the Digital Urban Panels reach transit riders as they enter the subway system with high impact ad content seamlessly integrated with train arrival times, ensuring that advertiser content is widely viewed.