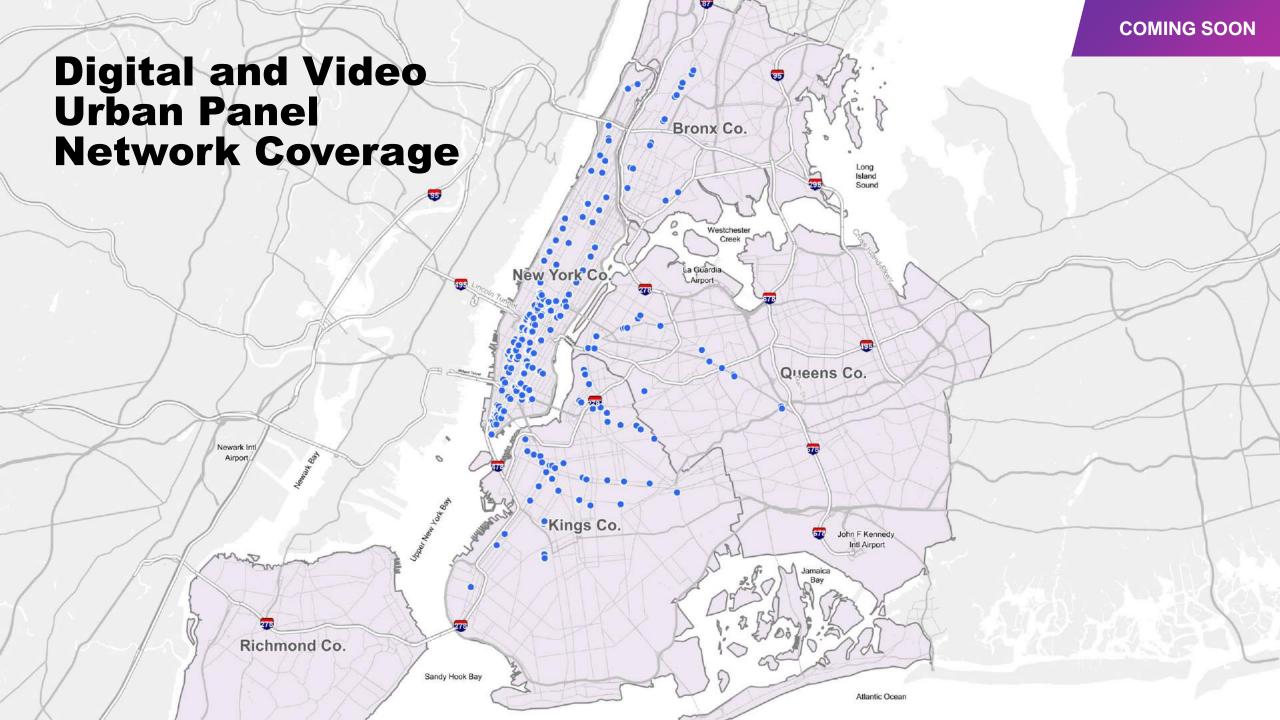

#### **COVERAGE**

- Manhattan
- Brooklyn
- Bronx
- Queens

#### **COVERAGE**

- Manhattan
- Brooklyn
- Bronx
- Queens

\*Digital sign media referenced herein is generally displayed for a minimum guaranteed display time, with the remaining time used for maintenance when needed. Display times are subject to preemption for emergency messaging service.