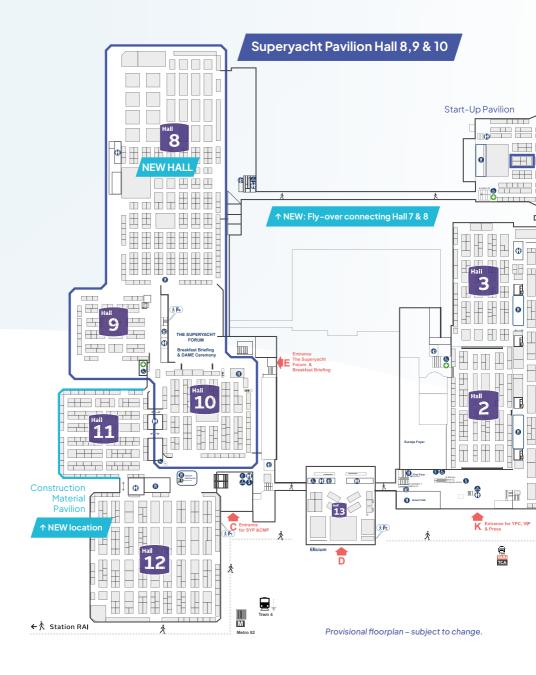

-------|
| 12 M <sup>2</sup>     | €10,267.00                  | €10,471.00                |
| 15 M <sup>2</sup>     | €12,865.00                  | €13,120.00                |
| 18 M <sup>2</sup>     | € 15,198.00                 | €15,504.00                |
| 24 M <sup>2</sup>     | € 19,878.00                 | €20,286.00                |
| 36 M <sup>2</sup>     | € 29,439.00                 | €30,051.00                |
| 42 M <sup>2</sup>     | € 34,314.00                 | €35,028.00                |
| 54 M <sup>2</sup>     | € 45,786.00                 | €46,704.00                |

\*A once-off registration fee of €495.00 is charged for each registration. All prices are excluding VAT. Conditions apply. Ask our sales team for the details.

### Provisional floorplan Metstrade 2025



### **NEW in 2025**

#### Refit clusters

In 2025 we will introduce a dedicated area for refit clusters. An exclusive opportunity for premier superyacht refit destinations to showcase their expertise. This new concept allows refit yards and their regional ecosystems to position themselves in front of captains and owner-representatives seeking top refit solutions.

#### The Superyacht Forum

The premier event for the superyacht industry, bringing together leaders, decision-makers, and innovators. This exclusive forum offers a platform for networking, knowledge sharing, and exploring the latest trends and technologies shaping the future of superyachting. The two-day event will take place just before Metstrade, on 18 and 19 November 2025.

### 2025 Highlights

- Expanding exhibition space: