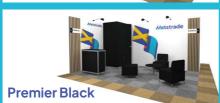

### Stand packages Superyacht Pavilion 2025

A Superyacht Pavilion package offers a complete, hassle-free solution with complimentary graphics on all interior walls (excluding storage). Choose from two stand options: Premier White or Premier Black. Both include stand space, construction, electricity, storage, two double spotlights, fascia board, carpet, furniture, daily cleaning, full-colour graphics, luxury F&B delivery, and free Wi-Fi.