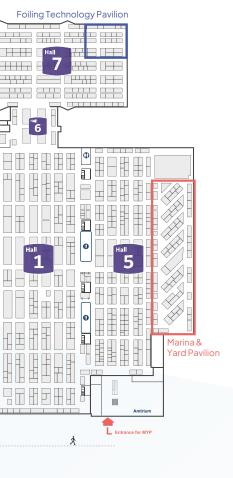

### Provisional floorplan Metstrade 2025

#### Refit clusters

In 2025 we will introduce a dedicated area for refit clusters. An exclusive opportunity for premier superyacht refit destinations to showcase their expertise. This new concept allows refit yards and their regional ecosystems to position themselves in front of captains and owner-representatives seeking top refit solutions.