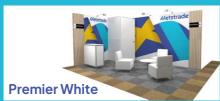

### Stand packages Superyacht Pavilion 2025

A Superyacht Pavilion package offers a complete, hassle-free solution with complimentary graphics on all interior walls (excluding storage). Choose from two stand options: Premier White or Premier Black. Both include stand space, construction, electricity, storage, two double spotlights, fascia board, carpet, furniture, daily cleaning, full-colour graphics, luxury F&B delivery, and free Wi-Fi.