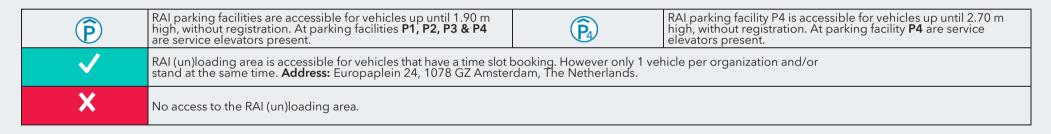

#### **LEGENDA**

#### **GENERAL TERMS AND CONDITIONS**

| 10                | The maximum speed permitted on the exhibition grounds of Rai Amsterdam is 10km/h.                                                                                                                                                                                                                                          |                                                                |                                                                                                                                                 |                                                                 |  |  |
|-------------------|----------------------------------------------------------------------------------------------------------------------------------------------------------------------------------------------------------------------------------------------------------------------------------------------------------------------------|----------------------------------------------------------------|-------------------------------------------------------------------------------------------------------------------------------------------------|-----------------------------------------------------------------|--|--|
| P                 | At parking facilities P1, P2, P3 & P4 are service elevators present.                                                                                                                                                                                                                                                       |                                                                |                                                                                                                                                 |                                                                 |  |  |
| TAXI              | Every taxi company can bring you to the RAI. However we only allow TCA taxis on the premises to pick up visitors                                                                                                                                                                                                           |                                                                |                                                                                                                                                 |                                                                 |  |  |
| General<br>Notes  | If you bring vehicles of any kind onto the exhibition grounds of RAI Amsterdam you do so at your own risk and you must have a valid permit, access pass or build-up badge. During the event you do need a valid parking ticket to leave the parking facility. Instructions by employees of RAI Amsterdam must be followed. |                                                                |                                                                                                                                                 |                                                                 |  |  |
| 6 O               | RAI Amsterdam reserves the right to remove vehicles which are parked illegally or when (un)loading time is expired, at the cost and risk of the person responsible for parking/stopping.                                                                                                                                   |                                                                |                                                                                                                                                 |                                                                 |  |  |
| Disclaimer        | RAI Amsterdam disclaims all liability for accuracy of the information provided and reserves the right to make changes in traffic management at short notice in response to external traffic conditions.                                                                                                                    |                                                                |                                                                                                                                                 |                                                                 |  |  |
|                   | Look for more detail information: https://www.amsterdam.nl/en/traffic-transport/low-emission-zone. No entry for the following vehicles:                                                                                                                                                                                    |                                                                |                                                                                                                                                 |                                                                 |  |  |
| Low emission zone | Diesel cars with an emissions standard 0, 1, 2, 3 or 4 engine.                                                                                                                                                                                                                                                             | Vans with an emissions standard 0, 1, 2, 3 or 4 diesel engine. | Lorries: heavy goods vehicles in category N2 and N3 that weigh more than 3,500 kg with emissions standard 0, 1, 2 or 3, 4 and 5 diesel engines. | Coaches with emissions standard 0,1,2,3, 4 and 5 diesel engine. |  |  |