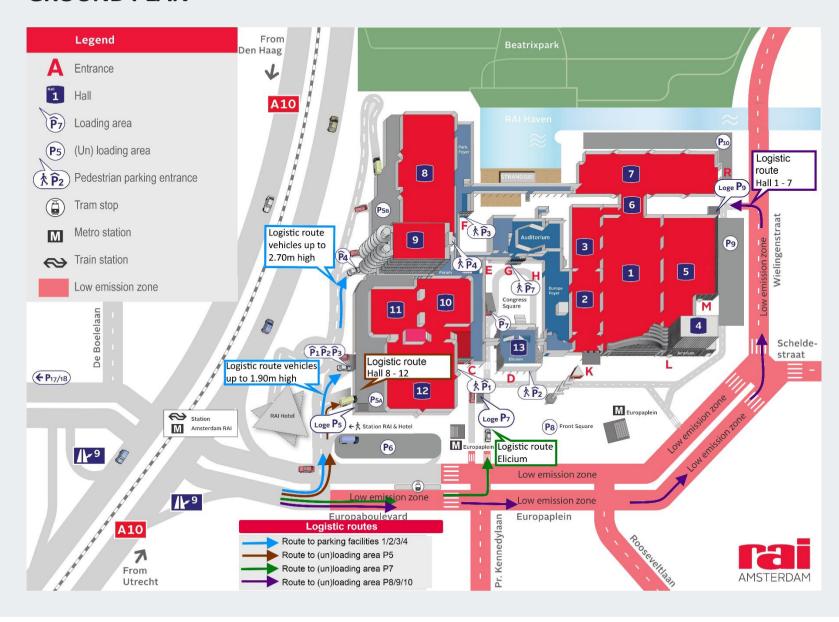

|                                                                 |  |  |
| Low emission zone | Diesel cars with an emissions standard 0, 1, 2, 3 or 4 engine.                                                                                                                                                                                                                                                             | Vans with an emissions standard 0, 1, 2, 3 or 4 diesel engine. | Lorries: heavy goods vehicles in category N2 and N3 that weigh more than 3,500 kg with emissions standard 0, 1, 2 or 3, 4 and 5 diesel engines. | Coaches with emissions standard 0,1,2,3, 4 and 5 diesel engine. |  |  |



#### **GROUND PLAN**