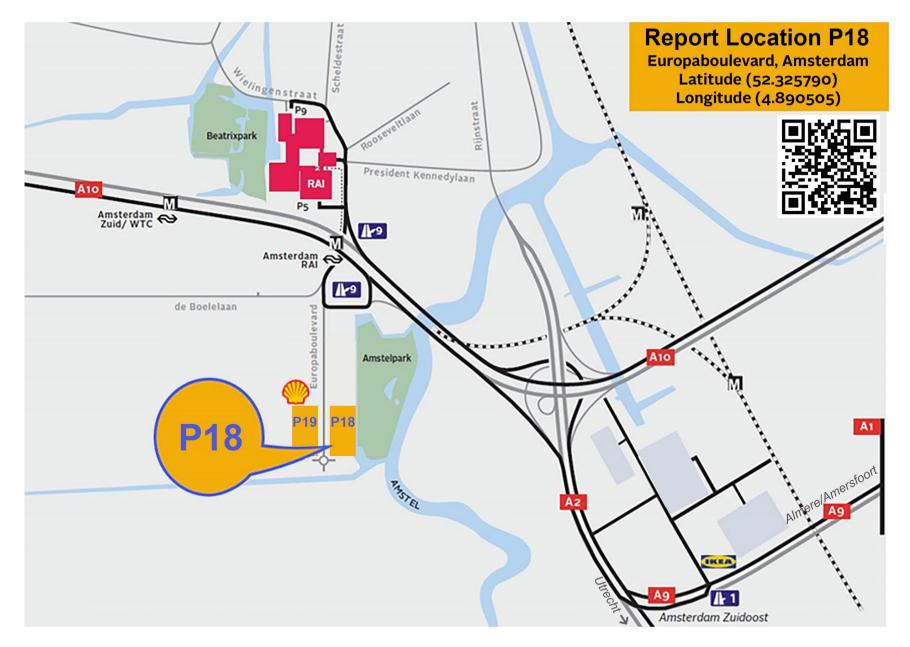

# In-cosmetics Global 2025

04-04-2025 T/M 10-04-2025 Booking available from 14th of March 2025

Vehicles (un)loading with forklift (DB Schenker) or without timeslot reservation RAI LMS: Please report at P18 first.

### **REPORT LOCATION AND DAYPARKING**

Logistics@rai.nl | RAI Logistics Management System. Book the time slot that suits you best: www.rai.nl/LMS Booking available from 14th of March 2025 from 08:00h