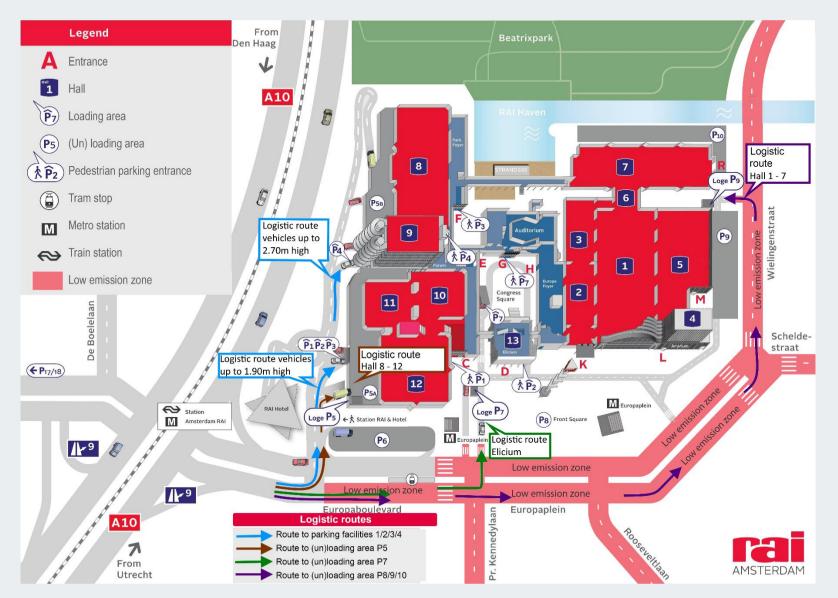

# **GROUND PLAN**

#### HALL 1, 2, 3, 5, 6, 11, 12

|                       |                               |                           | Only accessible with timeslot <u>booking</u>                                                                                    |              |              |              |              |  |  |
|-----------------------|-------------------------------|---------------------------|---------------------------------------------------------------------------------------------------------------------------------|--------------|--------------|--------------|--------------|--|--|
| Date                  | Build-up                      | (1.90m                    |                                                                                                                                 |              |              |              |              |  |  |
|                       |                               | Hall 1 - 12               | Hall 11 - 12                                                                                                                    | Hall 1 - 6   | Hall 1 – 12  | Hall 1 - 12  | Hall 1- 12   |  |  |
| Fri. 04/04/25         | Early Access:<br>10:00-22:00h | P                         | (Pa)                                                                                                                            | $\checkmark$ | $\checkmark$ |              | $\checkmark$ |  |  |
| Sat. 05/04/25         | Build-up:<br>08:00-22:00h     | P                         | (Pa)                                                                                                                            | $\checkmark$ | $\checkmark$ | $\checkmark$ | $\checkmark$ |  |  |
| Sun. 06/04/25         | Build-up:<br>08:00-22:00h     | P                         | (Pa)                                                                                                                            | $\checkmark$ | $\checkmark$ | $\checkmark$ | ✓            |  |  |
| Mon. 07/04/25         | Build-up:<br>08:00-20:00h     | P                         | (P <sub>4</sub> )                                                                                                               | $\checkmark$ | $\checkmark$ | $\checkmark$ | $\checkmark$ |  |  |
| (Un)loading area:     |                               | P1/2/3/4                  | P4                                                                                                                              | P8/9/10      | P5/8/9/10    | P5/8/9/10    | P5/8/9/10    |  |  |
| Max (un)loading time: |                               | N.A.                      | N.A.                                                                                                                            | 30 minutes   | 30 minutes   | 45 minutes   | 60 minutes   |  |  |
| Day parking at:       |                               | P1/2/3/4                  | P4                                                                                                                              |              | P8           | P8           | P8           |  |  |
| Parking fee:          |                               | Parking is free of charge | Parking is free of charge during build-up hours, scan the barcode on your build-up badge. It is not possible to stay overnight. |              |              |              |              |  |  |

#### HALL 1, 2, 3, 5, 6, 11, 12

|                       |                                   |                                       | Only accessible with timeslot <u>booking</u>                                                                                     |              |              |             |              |  |
|-----------------------|-----------------------------------|---------------------------------------|----------------------------------------------------------------------------------------------------------------------------------|--------------|--------------|-------------|--------------|--|
| Date                  | Breakdown                         | (1.90m)                               |                                                                                                                                  |              |              |             |              |  |
|                       |                                   | Hall 1 - 12                           | Hall 11 - 12                                                                                                                     | Hall 1 - 6   | Hall 1 - 12  | Hall 1 - 12 | Hall 1 - 12  |  |
| Thu. 10/04/25         | Access with Code:<br>17:30-20:00h | P                                     | P                                                                                                                                | $\checkmark$ | $\checkmark$ | ✓           | ✓            |  |
| Fri. 11/04/25         | Breakdown: 08:00-<br>22:00h       | P                                     | (Pa)                                                                                                                             | $\checkmark$ | $\checkmark$ | ✓           | $\checkmark$ |  |
| Sat. 12/04/25         | Breakdown: 08:00-<br>12:00h       | P                                     | (Pa)                                                                                                                             | $\checkmark$ | $\checkmark$ | ✓           | ✓            |  |
| Hall location         |                                   | Hall 1 - 12                           | Hall 8 - 12                                                                                                                      | Hall 1 - 7   | Hall 1 - 12  | Hall 1 - 12 | Hall 1- 12   |  |
| (Un)loading area:     |                                   | P1/2/3/4                              | P4                                                                                                                               | P8/9/10      | P5/8/9/10    | P5/8/9/10   | P5/8/9/10    |  |
| Max (un)loading time: |                                   | N.A.                                  | N.A.                                                                                                                             | 30 minutes   | 30 minutes   | 45 minutes  | 60 minutes   |  |
| Day parking at:       |                                   | P1/2/3/4                              | P4                                                                                                                               |              | P8           | P8          | P8           |  |
| Parking fee:          |                                   | Parking is free of char<br>overnight. | Parking is free of charge during build-up hours, scan the barcode on your breakdown badge. It is not possible to stay overnight. |              |              |             |              |  |

# LEGENDA

| P            | RAI parking facilities are accessible for vehicles up until 1.90 m high, without registration. At parking facilities <b>P1, P2, P3 &amp; P4</b> are service elevators present.                                            | (P4) | RAI parking facility P4 is accessible for vehicles up until 2.70 m high, without registration. At parking facility <b>P4</b> are service elevators present. |  |  |
|--------------|---------------------------------------------------------------------------------------------------------------------------------------------------------------------------------------------------------------------------|------|-------------------------------------------------------------------------------------------------------------------------------------------------------------|--|--|
| $\checkmark$ | RAI (un)loading area is accessible for vehicles that have a time slot booking. However only 1 vehicle per organization and/or stand at the same time. <b>Address:</b> Europaplein 24, 1078 GZ Amsterdam, The Netherlands. |      |                                                                                                                                                             |  |  |
| ×            | No access to the RAI (un)loading area.                                                                                                                                                                                    |      |                                                                                                                                                             |  |  |