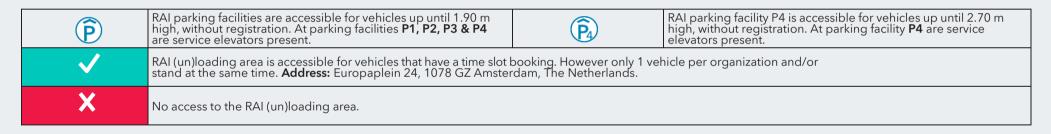

#### **LEGENDA**

# Provada 2025

12-06-2025 T/M 20-06-2025

Booking available from 22<sup>nd</sup> of May 2025

**BUILD-UP** 

HALL 10, 11, 12

|                       |                            |                        |                                                                                                                                 | Only accessible with timeslot <u>booking</u> |            |            |  |  |
|-----------------------|----------------------------|------------------------|---------------------------------------------------------------------------------------------------------------------------------|----------------------------------------------|------------|------------|--|--|
| Date                  | Build-up                   | (1.90m                 | <2.70m                                                                                                                          |                                              | >2.70m     |            |  |  |
| Thu. 12/06/25         | Early Access: 08:00-23:30h | P                      | P <sub>4</sub>                                                                                                                  | <b>✓</b>                                     | <b>✓</b>   | ✓          |  |  |
| Fri. 13/06/25         | Early Access: 08:00-23:30h | P                      | P <sub>4</sub>                                                                                                                  | <b>✓</b>                                     | <b>✓</b>   | <b>✓</b>   |  |  |
| Sat. 14/06/25         | Build-up:<br>08:00-23.30h  | P                      | (P <sub>4</sub> )                                                                                                               | <b>✓</b>                                     | <b>✓</b>   | ✓          |  |  |
| Sun. 15/06/25         | Build-up:<br>08:00-23.30h  | P                      | (P <sub>4</sub> )                                                                                                               | <b>✓</b>                                     | <b>✓</b>   | ✓          |  |  |
| Mon. 16/06/25         | Build-up:<br>08:00-23.30h  | P                      | P                                                                                                                               | <b>✓</b>                                     | <b>✓</b>   | ✓          |  |  |
| (Un)loading area:     |                            | P1/2/3/4               | P4                                                                                                                              | P5                                           | P5         | P5         |  |  |
| Max (un)loading time: |                            | N.A.                   | N.A.                                                                                                                            | 30 minutes                                   | 45 minutes | 60 minutes |  |  |
| Day parking at:       |                            | P1/2/3/4               | P4                                                                                                                              | P8                                           | P8         | P8         |  |  |
| Parking fee:          |                            | Parking is free of cha | Parking is free of charge during build-up hours, scan the barcode on your build-up badge. It is not possible to stay overnight. |                                              |            |            |  |  |

# **EVENT**

| Date               |   | 1 <1.90m                                                                                                                   | <5m <2.70m |                              | TAXI             | >2.70m                                  | - Nam                                   |
|--------------------|---|----------------------------------------------------------------------------------------------------------------------------|------------|------------------------------|------------------|-----------------------------------------|-----------------------------------------|
| Tue. 17/06/25      | P | P1/2/3/4                                                                                                                   | P4         | Stop & Go at P8              | Entrance C       | Lorry parking<br>Ask traffic attendant  | Lorry parking<br>Ask traffic attendant  |
| -<br>Thu. 19/06/25 | € | On site: €5,50/h and €35,00/24h<br>Online: €29,00/day                                                                      |            | Parking <b>€55,-</b> per day | Pick up TCA only | <b>€80,-</b> per day                    | <b>€160,-</b> per day                   |
|                    | i | Subscriptions available in the Exhibitor Webshop <a href="https://service.rai.nl/events">https://service.rai.nl/events</a> |            | Stop & Go: max 10 min        |                  | Payment for lorry<br>parking at Loge P5 | Payment for lorry<br>parking at Loge P5 |

# DISMANTLING HALL 10, 11, 12

|                       |                            |                                                                                                                                  |                   | Only accessible with timeslot booking |            |                                 |
|-----------------------|----------------------------|----------------------------------------------------------------------------------------------------------------------------------|-------------------|---------------------------------------|------------|---------------------------------|
| Date                  | Breakdown                  | <1.90m                                                                                                                           | <2.70m            | <b>□</b>                              | >2.70m     |                                 |
| Thu. 19/06/25         | Breakdown:<br>20:00-23:30h | P                                                                                                                                | P                 | <b>✓</b>                              | <b>✓</b>   | 20:00 - 21:30 - 23:30h <b>×</b> |
| Fri. 20/06/25         | Breakdown:<br>08:00-23:00h | P                                                                                                                                | (P <sub>4</sub> ) | <b>✓</b>                              | <b>✓</b>   | <b>✓</b>                        |
| (Un)loading area:     |                            | P1/2/3/4                                                                                                                         | P4                | P5                                    | P5         | P5                              |
| Max (un)loading time: |                            | N.A.                                                                                                                             | N.A.              | 30 minutes                            | 45 minutes | 60 minutes                      |
| Day parking at:       |                            | P1/2/3/4                                                                                                                         | P4                | P8                                    | P8         | P8                              |
| Parking fee:          |                            | Parking is free of charge during breakdown hours, scan the barcode on your build-up badge. It is not possible to stay overnight. |                   |                                       |            |                                 |

### **GENERAL TERMS AND CONDITIONS**

| 10                | The maximum speed permitted on the exhibition grounds of Rai Amsterdam is 10km/h.                                                                                                                                                                                                                                          |                                                                |                                                                                                                                                 |                                                                 |  |  |
|-------------------|----------------------------------------------------------------------------------------------------------------------------------------------------------------------------------------------------------------------------------------------------------------------------------------------------------------------------|----------------------------------------------------------------|-------------------------------------------------------------------------------------------------------------------------------------------------|-----------------------------------------------------------------|--|--|
| P                 | At parking facilities P1, P2, P3 & P4 are service elevators present.                                                                                                                                                                                                                                                       |                                                                |                                                                                                                                                 |                                                                 |  |  |
| TAXI              | Every taxi company can bring you to the RAI. However we only allow TCA taxis on the premises to pick up visitors                                                                                                                                                                                                           |                                                                |                                                                                                                                                 |                                                                 |  |  |
| General<br>Notes  | If you bring vehicles of any kind onto the exhibition grounds of RAI Amsterdam you do so at your own risk and you must have a valid permit, access pass or build-up badge. During the event you do need a valid parking ticket to leave the parking facility. Instructions by employees of RAI Amsterdam must be followed. |                                                                |                                                                                                                                                 |                                                                 |  |  |
| 6-01              | RAI Amsterdam reserves the right to remove vehicles which are parked illegally or when (un)loading time is expired, at the cost and risk of the person responsible for parking/stopping.                                                                                                                                   |                                                                |                                                                                                                                                 |                                                                 |  |  |
| Disclaimer        | RAI Amsterdam disclaims all liability for accuracy of the information provided and reserves the right to make changes in traffic management at short notice in response to external traffic conditions.                                                                                                                    |                                                                |                                                                                                                                                 |                                                                 |  |  |
|                   | Look for more detail information: https://www.amsterdam.nl/en/traffic-transport/low-emission-zone. No entry for the following vehicles:                                                                                                                                                                                    |                                                                |                                                                                                                                                 |                                                                 |  |  |
| Low emission zone | Diesel cars with an emissions standard 0, 1, 2, 3 or 4 engine.                                                                                                                                                                                                                                                             | Vans with an emissions standard 0, 1, 2, 3 or 4 diesel engine. | Lorries: heavy goods vehicles in category N2 and N3 that weigh more than 3,500 kg with emissions standard 0, 1, 2 or 3, 4 and 5 diesel engines. | Coaches with emissions standard 0,1,2,3, 4 and 5 diesel engine. |  |  |