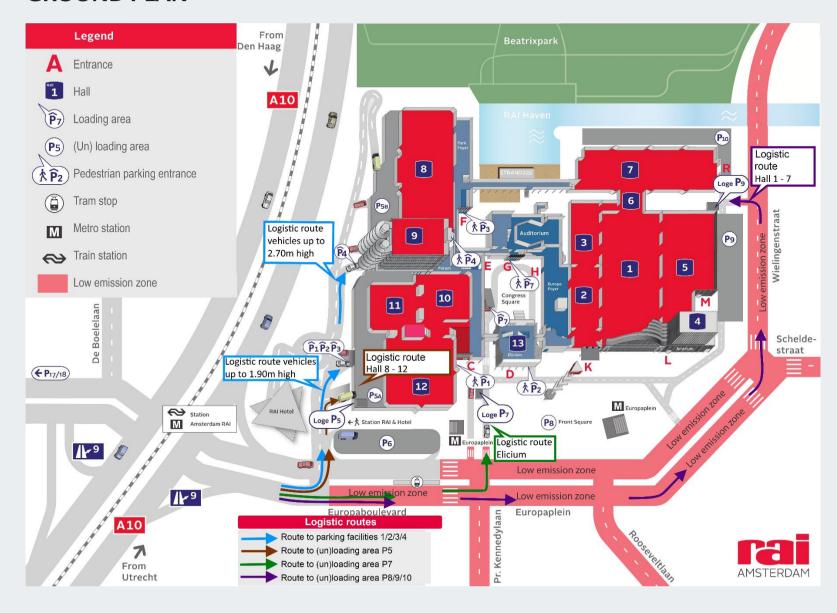

|                                                                 |  |  |
| Low emission zone | Diesel cars with an emissions standard 0, 1, 2, 3 or 4 engine.                                                                                                                                                                                                                                                             | Vans with an emissions standard 0, 1, 2, 3 or 4 diesel engine. | Lorries: heavy goods vehicles in category N2 and N3 that weigh more than 3,500 kg with emissions standard 0, 1, 2 or 3, 4 and 5 diesel engines. | Coaches with emissions standard 0,1,2,3, 4 and 5 diesel engine. |  |  |



### **GROUND PLAN**