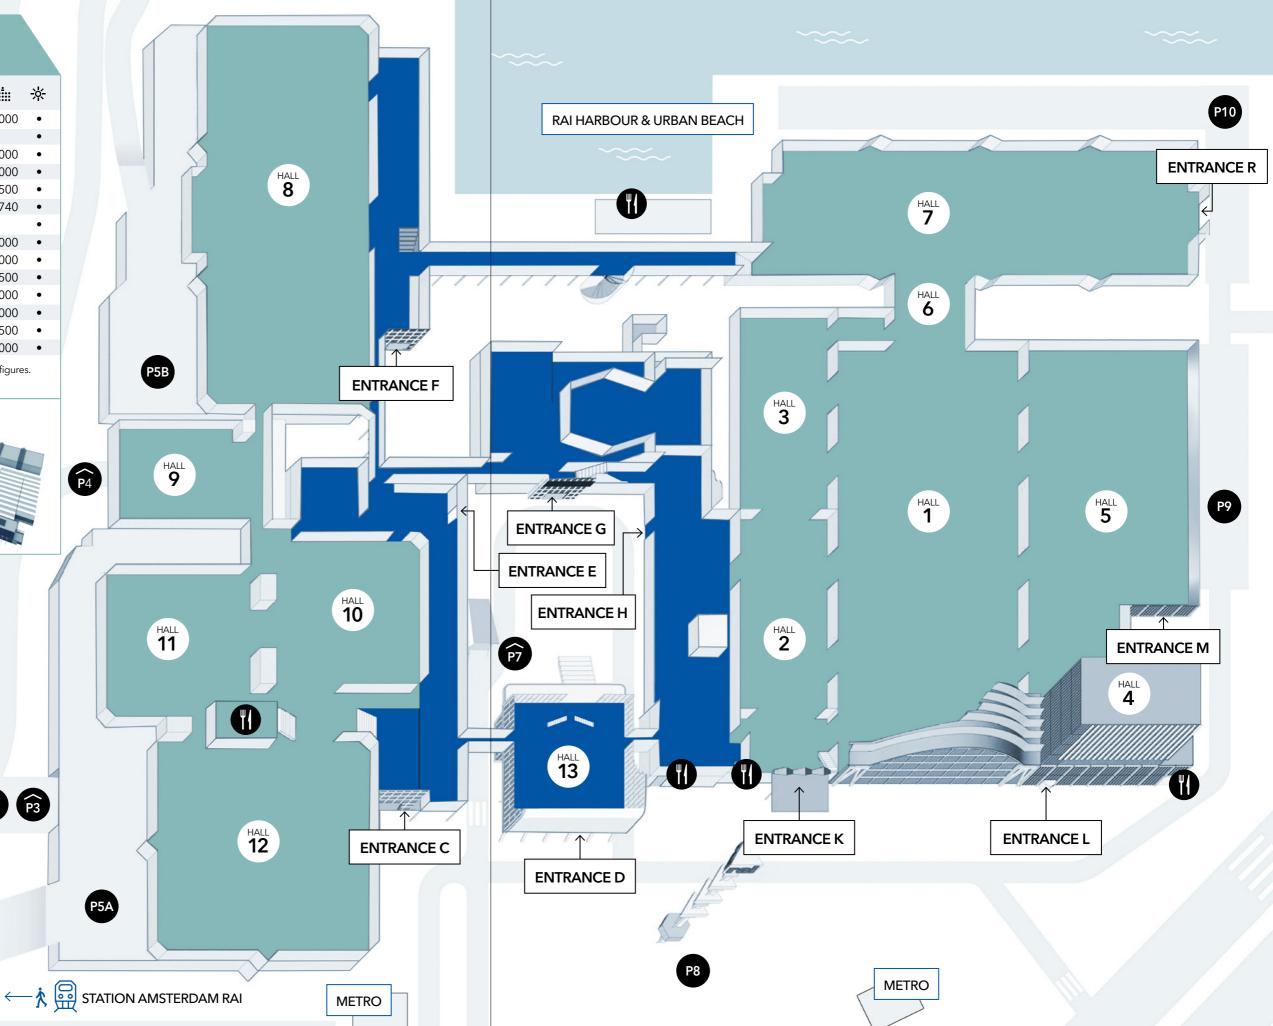

#### OUR WELL-CONNECTED VENUE OFFERS 116,200 SQM OF HIGHLY FLEXIBLE MEETING, EXHIBITION, BALLROOM AND PLENARY SPACE - GIVING YOU A HEAD START ON YOUR EVENT PLANNING.

#### RAI AMSTERDAM IS THE GATEWAY TO THE CITY WHERE THE WORLD MEETS AMSTERDAM AND AMSTERDAM MEETS THE WORLD

|                    | [M <sup>2</sup> ] |         | ÷ö÷ö; | : <b>:</b> :::: | × |
|--------------------|-------------------|---------|-------|-----------------|---|
| Hall 1             | 15,000            | 161,459 | 6,900 | 10,000          | ٠ |
| Hall 1 + Balcony   | 18,240            | 196,334 |       |                 | ٠ |
| Hall 2             | 4,060             | 43,701  | 1,840 | 4,000           | • |
| Hall 3             | 3,920             | 42,195  | 1,600 | 4,000           | ٠ |
| Hall 4 > Amtrium   | 540               | 5,812   | 264   | 500             | • |
| Hall 5             | 11,395            | 122,654 | 8,390 | 6,740           | • |
| Hall 6             | 1,025             | 11,033  |       |                 | • |
| Hall 7             | 10,460            | 112,590 | 4,040 | 8,000           | ٠ |
| Hall 8             | 12,600            | 135,625 | 4,680 | 10,000          | • |
| Hall 9             | 2,845             | 30,623  | 2,148 | 1,500           | • |
| Hall 10            | 3,970             | 42,733  | 1,800 | 4,000           | • |
| Hall 11            | 4,165             | 44,832  | 1,890 | 4,000           | • |
| Hall 12            | 9,035             | 97,252  | 3,900 | 7,500           | • |
| Hall 13 > Ballroor | <b>n</b> 1,985    | 21,366  | 1,070 | 2,000           | • |
|                    |                   |         |       |                 |   |

Figures are guidelines, no rights can be derived from these figures. • = daylight available

Ű.

☆

ġ

TRAM

nhow AMSTERDAM RAI HOTEL

<u>09</u>