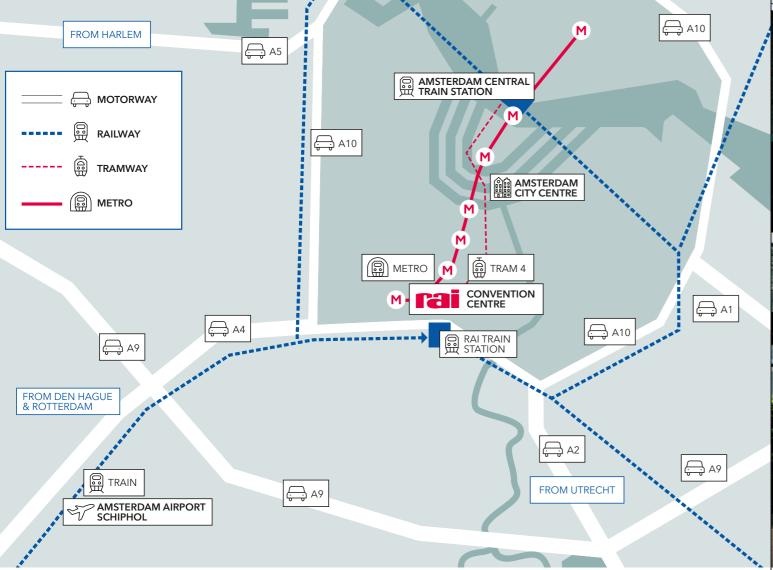

#### RAI AMSTERDAM IS THE GATEWAY TO THE CITY WHERE THE WORLD MEETS AMSTERDAM AND AMSTERDAM MEETS THE WORLD