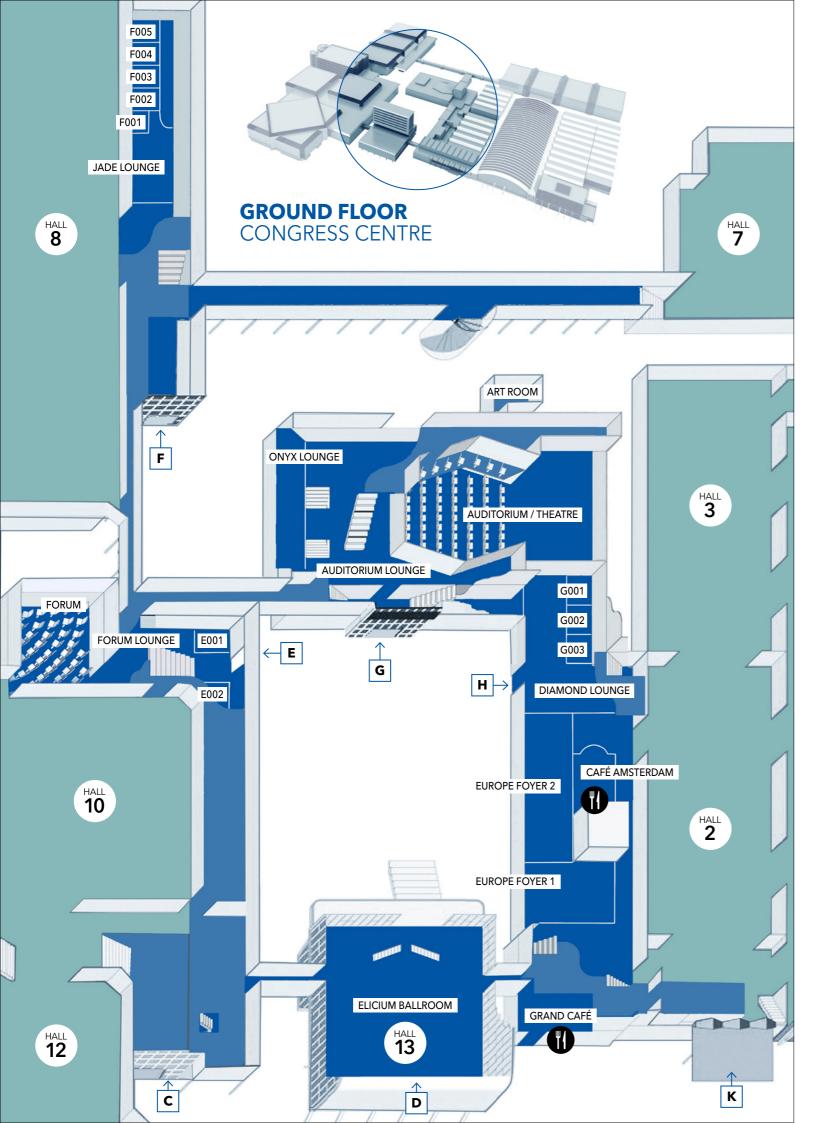

#### **GROUND FLOOR** CONGRESS CENTRE & ELICIUM BALLROOM

| ENTRANCE D - ELICIUM                                                                                                                                                                                                                                                                                   | [M2]                                                                                                          | SQft                                                                                                                    |                   | н <sup>і</sup> н | :0;;0;   | :        |          | <u>0 0</u>                                          | Y                                   | ÷ |
|--------------------------------------------------------------------------------------------------------------------------------------------------------------------------------------------------------------------------------------------------------------------------------------------------------|---------------------------------------------------------------------------------------------------------------|-------------------------------------------------------------------------------------------------------------------------|-------------------|------------------|----------|----------|----------|-----------------------------------------------------|-------------------------------------|---|
| Elicium Ballroom                                                                                                                                                                                                                                                                                       | 1,985                                                                                                         | 21,366                                                                                                                  | 1,974             | 760              | 1,104    | 130      |          | 1,070                                               |                                     | • |
| Elicium 1                                                                                                                                                                                                                                                                                              | 869                                                                                                           | 9,353                                                                                                                   | 700               | 288              | 462      | 92       |          |                                                     |                                     | • |
| Elicium 2                                                                                                                                                                                                                                                                                              | 1,116                                                                                                         | 12,013                                                                                                                  | 1,100             | 432              | 654      | 104      |          |                                                     |                                     | • |
| ENTRANCE E - FORUM CENTRE                                                                                                                                                                                                                                                                              |                                                                                                               |                                                                                                                         |                   |                  |          |          |          |                                                     |                                     |   |
| E001*                                                                                                                                                                                                                                                                                                  | 48                                                                                                            | 517                                                                                                                     |                   |                  |          |          | 10       |                                                     |                                     | • |
| E002*                                                                                                                                                                                                                                                                                                  | 38                                                                                                            | 409                                                                                                                     |                   |                  |          |          | 8        |                                                     |                                     | • |
| Forum                                                                                                                                                                                                                                                                                                  | 755                                                                                                           | 8,127                                                                                                                   | 709               |                  |          |          |          |                                                     |                                     |   |
| Forum Lounge                                                                                                                                                                                                                                                                                           | 1,120                                                                                                         | 12,056                                                                                                                  |                   |                  |          |          |          | 390                                                 | 500                                 |   |
| ENTRANCE F - PARK CENTRE                                                                                                                                                                                                                                                                               |                                                                                                               |                                                                                                                         |                   |                  |          |          |          |                                                     |                                     |   |
| F001*                                                                                                                                                                                                                                                                                                  | 18                                                                                                            | 194                                                                                                                     |                   |                  |          |          | 8        |                                                     |                                     |   |
| F002                                                                                                                                                                                                                                                                                                   | 90                                                                                                            | 969                                                                                                                     | 97                | 40               | 60       | 26       | 32       | 60                                                  |                                     |   |
| F003                                                                                                                                                                                                                                                                                                   | 90                                                                                                            | 970                                                                                                                     | 97                | 40               | 60       | 26       | 32       | 60                                                  |                                     |   |
| F004                                                                                                                                                                                                                                                                                                   | 90                                                                                                            | 971                                                                                                                     | 97                | 40               | 60       | 26       | 32       | 60                                                  |                                     |   |
| F005                                                                                                                                                                                                                                                                                                   | 90                                                                                                            | 972                                                                                                                     | 97                | 40               | 60       | 26       | 32       | 60                                                  |                                     |   |
| F002-F003/F003-F004/F004-F005                                                                                                                                                                                                                                                                          | 180                                                                                                           | 1,938                                                                                                                   | 176               | 84               | 120      | 40       | 52       | 96                                                  |                                     |   |
| F002-F004/F003-F005                                                                                                                                                                                                                                                                                    | 270                                                                                                           | 2,906                                                                                                                   | 250               | 120              | 180      | 60       | 72       | 136                                                 |                                     |   |
| F002-F005                                                                                                                                                                                                                                                                                              | 360                                                                                                           | 3,875                                                                                                                   | 318               | 160              | 252      | 80       | 92       | 208                                                 |                                     |   |
| Jade Lounge                                                                                                                                                                                                                                                                                            | 336                                                                                                           | 3,616                                                                                                                   |                   |                  |          |          |          | 120                                                 | 250                                 |   |
|                                                                                                                                                                                                                                                                                                        |                                                                                                               |                                                                                                                         |                   |                  |          |          |          |                                                     |                                     |   |
| ENTRANCE G - AUDITORIUM CENTRE<br>Onyx lounge                                                                                                                                                                                                                                                          | 795                                                                                                           | 8,557                                                                                                                   |                   |                  |          |          |          | 370                                                 | 500                                 |   |
| Onyx lounge                                                                                                                                                                                                                                                                                            |                                                                                                               | 8,557<br>16,146                                                                                                         | 1,732             |                  |          |          |          | 370                                                 | 500                                 |   |
| Onyx lounge<br>Auditorium Ground Floor + Balcony                                                                                                                                                                                                                                                       | 795                                                                                                           |                                                                                                                         | 1,732<br>1,248    |                  |          |          |          | 370                                                 | 500                                 |   |
| Onyx lounge<br>Auditorium Ground Floor + Balcony<br>Auditorium Ground Floor                                                                                                                                                                                                                            | 795<br>1,500                                                                                                  | 16,146                                                                                                                  |                   |                  |          |          |          | 370                                                 | 500                                 |   |
| Onyx lounge<br>Auditorium Ground Floor + Balcony<br>Auditorium Ground Floor<br>Auditorium Lounge + Upper Lounge                                                                                                                                                                                        | 795<br>1,500<br>1,075                                                                                         | 16,146<br>11,571                                                                                                        |                   |                  |          |          |          | 370                                                 | 500                                 |   |
| Onyx lounge<br>Auditorium Ground Floor + Balcony<br>Auditorium Ground Floor<br>Auditorium Lounge + Upper Lounge<br>Auditorium Lounge                                                                                                                                                                   | 795<br>1,500<br>1,075<br>2,660                                                                                | 16,146<br>11,571<br>28,632                                                                                              |                   |                  |          |          |          |                                                     |                                     | • |
| Onyx lounge<br>Auditorium Ground Floor + Balcony<br>Auditorium Ground Floor<br>Auditorium Lounge + Upper Lounge<br>Auditorium Lounge<br>Upper Lounge                                                                                                                                                   | 795<br>1,500<br>1,075<br>2,660<br>1,600                                                                       | 16,146<br>11,571<br>28,632<br>17,222                                                                                    |                   |                  |          |          |          | 496                                                 | 1,250                               | • |
| Onyx lounge<br>Auditorium Ground Floor + Balcony<br>Auditorium Ground Floor<br>Auditorium Lounge + Upper Lounge<br>Auditorium Lounge<br>Upper Lounge<br>Dressing Room 1-3                                                                                                                              | 795<br>1,500<br>1,075<br>2,660<br>1,600<br>1,060                                                              | 16,146<br>11,571<br>28,632<br>17,222<br>11,410                                                                          |                   |                  |          |          |          | 496                                                 | 1,250                               | • |
| Onyx lounge<br>Auditorium Ground Floor + Balcony<br>Auditorium Ground Floor<br>Auditorium Lounge + Upper Lounge<br>Auditorium Lounge<br>Upper Lounge<br>Dressing Room 1-3<br>Artist Foyer*                                                                                                             | 795<br>1,500<br>1,075<br>2,660<br>1,600<br>1,060<br>18                                                        | 16,146<br>11,571<br>28,632<br>17,222<br>11,410<br>194                                                                   |                   | 10               | 36       | 15       | 20       | 496                                                 | 1,250                               | • |
|                                                                                                                                                                                                                                                                                                        | 795<br>1,500<br>1,075<br>2,660<br>1,600<br>1,060<br>18<br>88                                                  | 16,146<br>11,571<br>28,632<br>17,222<br>11,410<br>194<br>947                                                            | 1,248             | 10<br>10         | 36<br>24 | 15<br>12 | 20<br>16 | 496<br>470                                          | 1,250                               | • |
| Onyx lounge<br>Auditorium Ground Floor + Balcony<br>Auditorium Ground Floor<br>Auditorium Lounge + Upper Lounge<br>Auditorium Lounge<br>Upper Lounge<br>Dressing Room 1-3<br>Artist Foyer*<br>G001<br>G002                                                                                             | 795<br>1,500<br>1,075<br>2,660<br>1,600<br>1,060<br>18<br>88<br>51                                            | 16,146<br>11,571<br>28,632<br>17,222<br>11,410<br>194<br>947<br>548                                                     | 1,248             |                  |          |          |          | 496<br>470<br>30                                    | 1,250                               | • |
| Onyx lounge<br>Auditorium Ground Floor + Balcony<br>Auditorium Ground Floor<br>Auditorium Lounge + Upper Lounge<br>Auditorium Lounge<br>Upper Lounge<br>Dressing Room 1-3<br>Artist Foyer*<br>G001<br>G002<br>G001-G002                                                                                | 795<br>1,500<br>1,075<br>2,660<br>1,600<br>1,060<br>18<br>88<br>51<br>44<br>95<br>43                          | 16,146<br>11,571<br>28,632<br>17,222<br>11,410<br>194<br>947<br>548<br>474<br>1,022<br>463                              | 1,248<br>50<br>30 | 10               | 24       | 12       | 16       | 496<br>470<br>30<br>20                              | 1,250                               | • |
| Onyx lounge<br>Auditorium Ground Floor + Balcony<br>Auditorium Ground Floor<br>Auditorium Lounge + Upper Lounge<br>Auditorium Lounge<br>Upper Lounge<br>Dressing Room 1-3<br>Artist Foyer*<br>G001                                                                                                     | 795<br>1,500<br>1,075<br>2,660<br>1,600<br>1,060<br>18<br>88<br>51<br>44<br>95                                | 16,146<br>11,571<br>28,632<br>17,222<br>11,410<br>194<br>947<br>548<br>474<br>1,022<br>463<br>8,019                     | 1,248<br>50<br>30 | 10               | 24       | 12       | 16<br>36 | 496<br>470<br>30<br>20                              | 1,250                               | • |
| Onyx lounge<br>Auditorium Ground Floor + Balcony<br>Auditorium Ground Floor<br>Auditorium Lounge + Upper Lounge<br>Auditorium Lounge<br>Upper Lounge<br>Dressing Room 1-3<br>Artist Foyer*<br>G001<br>G002<br>G001-G002<br>G003*<br>Diamond Lounge<br>Europe Foyer                                     | 795<br>1,500<br>1,075<br>2,660<br>1,600<br>1,060<br>18<br>88<br>51<br>44<br>95<br>43                          | 16,146<br>11,571<br>28,632<br>17,222<br>11,410<br>194<br>947<br>548<br>474<br>1,022<br>463<br>8,019<br>19,730           | 1,248<br>50<br>30 | 10               | 24       | 12       | 16<br>36 | 496<br>470<br>30<br>20<br>56<br>240<br>1,030        | 1,250<br>700<br>500<br>1,250        |   |
| Onyx lounge<br>Auditorium Ground Floor + Balcony<br>Auditorium Ground Floor<br>Auditorium Lounge + Upper Lounge<br>Auditorium Lounge<br>Upper Lounge<br>Dressing Room 1-3<br>Artist Foyer*<br>G001<br>G002<br>G001-G002<br>G003*<br>Diamond Lounge<br>Europe Foyer                                     | 795<br>1,500<br>1,075<br>2,660<br>1,600<br>1,060<br>18<br>88<br>51<br>48<br>51<br>44<br>95<br>43<br>745       | 16,146<br>11,571<br>28,632<br>17,222<br>11,410<br>194<br>947<br>548<br>474<br>1,022<br>463<br>8,019                     | 1,248<br>50<br>30 | 10               | 24       | 12       | 16<br>36 | 496<br>470<br>30<br>20<br>56<br>240<br>1,030<br>730 | 1,250<br>700<br>500<br>1,250<br>750 | • |
| Onyx lounge<br>Auditorium Ground Floor + Balcony<br>Auditorium Ground Floor<br>Auditorium Lounge + Upper Lounge<br>Auditorium Lounge<br>Upper Lounge<br>Dressing Room 1-3<br>Artist Foyer*<br>G001<br>G002<br>G001-G002<br>G003*<br>Diamond Lounge                                                     | 795<br>1,500<br>1,075<br>2,660<br>1,600<br>1,060<br>18<br>88<br>51<br>44<br>95<br>43<br>745<br>1,833          | 16,146<br>11,571<br>28,632<br>17,222<br>11,410<br>194<br>947<br>548<br>474<br>1,022<br>463<br>8,019<br>19,730           | 1,248<br>50<br>30 | 10               | 24       | 12       | 16<br>36 | 496<br>470<br>30<br>20<br>56<br>240<br>1,030        | 1,250<br>700<br>500<br>1,250        |   |
| Onyx lounge<br>Auditorium Ground Floor + Balcony<br>Auditorium Ground Floor<br>Auditorium Lounge + Upper Lounge<br>Auditorium Lounge<br>Upper Lounge<br>Dressing Room 1-3<br>Artist Foyer*<br>G001<br>G002<br>G001-G002<br>G003*<br>Diamond Lounge<br>Europe Foyer<br>Europe Foyer 1<br>Europe Foyer 2 | 795<br>1,500<br>1,075<br>2,660<br>1,600<br>1,060<br>18<br>88<br>51<br>44<br>95<br>43<br>745<br>1,833<br>1,163 | 16,146<br>11,571<br>28,632<br>17,222<br>11,410<br>194<br>947<br>548<br>474<br>1,022<br>463<br>8,019<br>19,730<br>12,518 | 1,248<br>50<br>30 | 10               | 24       | 12       | 16<br>36 | 496<br>470<br>30<br>20<br>56<br>240<br>1,030<br>730 | 1,250<br>700<br>500<br>1,250<br>750 | • |
| Onyx lounge<br>Auditorium Ground Floor + Balcony<br>Auditorium Ground Floor<br>Auditorium Lounge + Upper Lounge<br>Auditorium Lounge<br>Upper Lounge<br>Dressing Room 1-3<br>Artist Foyer*<br>G001<br>G002<br>G001-G002<br>G003*<br>Diamond Lounge<br>Europe Foyer<br>Europe Foyer 1                   | 795<br>1,500<br>1,075<br>2,660<br>1,600<br>1,060<br>18<br>88<br>51<br>44<br>95<br>43<br>745<br>1,833<br>1,163 | 16,146<br>11,571<br>28,632<br>17,222<br>11,410<br>194<br>947<br>548<br>474<br>1,022<br>463<br>8,019<br>19,730<br>12,518 | 1,248<br>50<br>30 | 10               | 24       | 12       | 16<br>36 | 496<br>470<br>30<br>20<br>56<br>240<br>1,030<br>730 | 1,250<br>700<br>500<br>1,250<br>750 |   |

| ENTRANCE D - ELICIUM                                                                                                                                                                                                                                                                                   | [M2]                                                                                                          | SQft                                                                                                                    | <u>.</u>          | # <b>`</b> # | ::::::::::::::::::::::::::::::::::::::: | :1:      |          | <u>.<br/>Ö. Ö</u>                                   | Y                                   | ÷ |
|--------------------------------------------------------------------------------------------------------------------------------------------------------------------------------------------------------------------------------------------------------------------------------------------------------|---------------------------------------------------------------------------------------------------------------|-------------------------------------------------------------------------------------------------------------------------|-------------------|--------------|-----------------------------------------|----------|----------|-----------------------------------------------------|-------------------------------------|---|
| Elicium Ballroom                                                                                                                                                                                                                                                                                       | 1,985                                                                                                         | 21,366                                                                                                                  | 1,974             | 760          | 1,104                                   | 130      |          | 1,070                                               |                                     | • |
| Elicium 1                                                                                                                                                                                                                                                                                              | 869                                                                                                           | 9,353                                                                                                                   | 700               | 288          | 462                                     | 92       |          |                                                     |                                     | • |
| Elicium 2                                                                                                                                                                                                                                                                                              | 1,116                                                                                                         | 12,013                                                                                                                  | 1,100             | 432          | 654                                     | 104      |          |                                                     |                                     | • |
| ENTRANCE E - FORUM CENTRE                                                                                                                                                                                                                                                                              |                                                                                                               |                                                                                                                         |                   |              |                                         |          |          |                                                     |                                     |   |
| E001*                                                                                                                                                                                                                                                                                                  | 48                                                                                                            | 517                                                                                                                     |                   |              |                                         |          | 10       |                                                     |                                     | • |
| E002*                                                                                                                                                                                                                                                                                                  | 38                                                                                                            | 409                                                                                                                     |                   |              |                                         |          | 8        |                                                     |                                     | • |
| Forum                                                                                                                                                                                                                                                                                                  | 755                                                                                                           | 8,127                                                                                                                   | 709               |              |                                         |          |          |                                                     |                                     |   |
| Forum Lounge                                                                                                                                                                                                                                                                                           | 1,120                                                                                                         | 12,056                                                                                                                  |                   |              |                                         |          |          | 390                                                 | 500                                 | • |
| ENTRANCE F - PARK CENTRE                                                                                                                                                                                                                                                                               |                                                                                                               |                                                                                                                         |                   |              |                                         |          |          |                                                     |                                     |   |
| F001*                                                                                                                                                                                                                                                                                                  | 18                                                                                                            | 194                                                                                                                     |                   |              |                                         |          | 8        |                                                     |                                     |   |
| F002                                                                                                                                                                                                                                                                                                   | 90                                                                                                            | 969                                                                                                                     | 97                | 40           | 60                                      | 26       | 32       | 60                                                  |                                     |   |
| F003                                                                                                                                                                                                                                                                                                   | 90                                                                                                            | 970                                                                                                                     | 97                | 40           | 60                                      | 26       | 32       | 60                                                  |                                     |   |
| F004                                                                                                                                                                                                                                                                                                   | 90                                                                                                            | 971                                                                                                                     | 97                | 40           | 60                                      | 26       | 32       | 60                                                  |                                     |   |
| F005                                                                                                                                                                                                                                                                                                   | 90                                                                                                            | 972                                                                                                                     | 97                | 40           | 60                                      | 26       | 32       | 60                                                  |                                     |   |
| F002-F003/F003-F004/F004-F005                                                                                                                                                                                                                                                                          | 180                                                                                                           | 1,938                                                                                                                   | 176               | 84           | 120                                     | 40       | 52       | 96                                                  |                                     |   |
| F002-F004/F003-F005                                                                                                                                                                                                                                                                                    | 270                                                                                                           | 2,906                                                                                                                   | 250               | 120          | 180                                     | 60       | 72       | 136                                                 |                                     |   |
| F002-F005                                                                                                                                                                                                                                                                                              | 360                                                                                                           | 3,875                                                                                                                   | 318               | 160          | 252                                     | 80       | 92       | 208                                                 |                                     |   |
| Jade Lounge                                                                                                                                                                                                                                                                                            | 336                                                                                                           | 3,616                                                                                                                   |                   |              |                                         |          |          | 120                                                 | 250                                 |   |
| ENTRANCE G - AUDITORIUM CENTRE                                                                                                                                                                                                                                                                         |                                                                                                               |                                                                                                                         |                   |              |                                         |          |          |                                                     |                                     |   |
|                                                                                                                                                                                                                                                                                                        |                                                                                                               |                                                                                                                         |                   |              |                                         |          |          |                                                     |                                     |   |
|                                                                                                                                                                                                                                                                                                        | 795                                                                                                           | 8,557                                                                                                                   |                   |              |                                         |          |          | 370                                                 | 500                                 |   |
| Onyx lounge<br>Auditorium Ground Floor + Balcony                                                                                                                                                                                                                                                       |                                                                                                               | 8,557<br>16,146                                                                                                         | 1,732             |              |                                         |          |          | 370                                                 | 500                                 | • |
| Onyx lounge<br>Auditorium Ground Floor + Balcony                                                                                                                                                                                                                                                       | 795                                                                                                           |                                                                                                                         | 1,732<br>1,248    |              |                                         |          |          | 370                                                 | 500                                 | • |
| Onyx lounge<br>Auditorium Ground Floor + Balcony<br>Auditorium Ground Floor                                                                                                                                                                                                                            | 795<br>1,500                                                                                                  | 16,146                                                                                                                  |                   |              |                                         |          |          | 370                                                 | 500                                 |   |
| Onyx lounge<br>Auditorium Ground Floor + Balcony<br>Auditorium Ground Floor<br>Auditorium Lounge + Upper Lounge                                                                                                                                                                                        | 795<br>1,500<br>1,075                                                                                         | 16,146<br>11,571                                                                                                        |                   |              |                                         |          |          | 370                                                 | 500                                 |   |
| Onyx lounge<br>Auditorium Ground Floor + Balcony<br>Auditorium Ground Floor<br>Auditorium Lounge + Upper Lounge<br>Auditorium Lounge                                                                                                                                                                   | 795<br>1,500<br>1,075<br>2,660                                                                                | 16,146<br>11,571<br>28,632<br>17,222                                                                                    |                   |              |                                         |          |          |                                                     |                                     | • |
| Onyx lounge<br>Auditorium Ground Floor + Balcony<br>Auditorium Ground Floor<br>Auditorium Lounge + Upper Lounge<br>Auditorium Lounge<br>Upper Lounge                                                                                                                                                   | 795<br>1,500<br>1,075<br>2,660<br>1,600                                                                       | 16,146<br>11,571<br>28,632                                                                                              |                   |              |                                         |          |          | 496                                                 | 1,250                               | • |
| Onyx lounge<br>Auditorium Ground Floor + Balcony<br>Auditorium Ground Floor<br>Auditorium Lounge + Upper Lounge<br>Auditorium Lounge<br>Upper Lounge<br>Dressing Room 1-3                                                                                                                              | 795<br>1,500<br>1,075<br>2,660<br>1,600<br>1,060                                                              | 16,146<br>11,571<br>28,632<br>17,222<br>11,410                                                                          |                   |              |                                         |          |          | 496                                                 | 1,250                               | • |
| Onyx lounge<br>Auditorium Ground Floor + Balcony<br>Auditorium Ground Floor<br>Auditorium Lounge + Upper Lounge<br>Auditorium Lounge<br>Upper Lounge<br>Dressing Room 1-3<br>Artist Foyer*                                                                                                             | 795<br>1,500<br>1,075<br>2,660<br>1,600<br>1,060<br>18                                                        | 16,146<br>11,571<br>28,632<br>17,222<br>11,410<br>194                                                                   |                   | 10           | 36                                      | 15       | 20       | 496                                                 | 1,250                               | • |
| Onyx lounge<br>Auditorium Ground Floor + Balcony<br>Auditorium Ground Floor<br>Auditorium Lounge + Upper Lounge<br>Auditorium Lounge<br>Upper Lounge<br>Dressing Room 1-3<br>Artist Foyer*<br>G001                                                                                                     | 795<br>1,500<br>1,075<br>2,660<br>1,600<br>1,060<br>18<br>88                                                  | 16,146<br>11,571<br>28,632<br>17,222<br>11,410<br>194<br>947                                                            | 1,248             | 10<br>10     | 36<br>24                                | 15<br>12 | 20<br>16 | 496<br>470                                          | 1,250                               | • |
| Onyx lounge<br>Auditorium Ground Floor + Balcony<br>Auditorium Ground Floor<br>Auditorium Lounge + Upper Lounge<br>Auditorium Lounge<br>Upper Lounge<br>Dressing Room 1-3<br>Artist Foyer*<br>G001<br>G002                                                                                             | 795<br>1,500<br>1,075<br>2,660<br>1,600<br>1,060<br>18<br>88<br>51                                            | 16,146<br>11,571<br>28,632<br>17,222<br>11,410<br>194<br>947<br>548                                                     | 1,248             |              |                                         |          |          | 496<br>470<br>30                                    | 1,250                               | 4 |
| Onyx lounge                                                                                                                                                                                                                                                                                            | 795<br>1,500<br>1,075<br>2,660<br>1,600<br>1,060<br>18<br>88<br>51<br>44                                      | 16,146<br>11,571<br>28,632<br>17,222<br>11,410<br>194<br>947<br>548<br>474                                              | 1,248<br>50<br>30 | 10           | 24                                      | 12       | 16       | 496<br>470<br>30<br>20                              | 1,250                               | • |
| Onyx lounge<br>Auditorium Ground Floor + Balcony<br>Auditorium Ground Floor<br>Auditorium Lounge + Upper Lounge<br>Auditorium Lounge<br>Upper Lounge<br>Dressing Room 1-3<br>Artist Foyer*<br>G001<br>G002<br>G001-G002<br>G003*                                                                       | 795<br>1,500<br>1,075<br>2,660<br>1,600<br>1,060<br>18<br>88<br>51<br>44<br>95                                | 16,146<br>11,571<br>28,632<br>17,222<br>11,410<br>194<br>947<br>548<br>474<br>1,022                                     | 1,248<br>50<br>30 | 10           | 24                                      | 12       | 16<br>36 | 496<br>470<br>30<br>20                              | 1,250                               |   |
| Onyx lounge<br>Auditorium Ground Floor + Balcony<br>Auditorium Ground Floor<br>Auditorium Lounge + Upper Lounge<br>Auditorium Lounge<br>Upper Lounge<br>Dressing Room 1-3<br>Artist Foyer*<br>G001<br>G002<br>G001-G002<br>G003*<br>Diamond Lounge                                                     | 795<br>1,500<br>1,075<br>2,660<br>1,600<br>1,060<br>18<br>88<br>51<br>48<br>51<br>44<br>95<br>43<br>745       | 16,146<br>11,571<br>28,632<br>17,222<br>11,410<br>194<br>947<br>548<br>474<br>1,022<br>463<br>8,019                     | 1,248<br>50<br>30 | 10           | 24                                      | 12       | 16<br>36 | 496<br>470<br>30<br>20<br>56<br>240                 | 1,250<br>700                        | • |
| Onyx lounge<br>Auditorium Ground Floor + Balcony<br>Auditorium Ground Floor<br>Auditorium Lounge + Upper Lounge<br>Auditorium Lounge<br>Upper Lounge<br>Dressing Room 1-3<br>Artist Foyer*<br>G001<br>G002<br>G001-G002<br>G003*<br>Diamond Lounge<br>Europe Foyer                                     | 795<br>1,500<br>1,075<br>2,660<br>1,600<br>1,060<br>18<br>88<br>51<br>44<br>95<br>43                          | 16,146<br>11,571<br>28,632<br>17,222<br>11,410<br>194<br>947<br>548<br>474<br>1,022<br>463<br>8,019<br>19,730           | 1,248<br>50<br>30 | 10           | 24                                      | 12       | 16<br>36 | 496<br>470<br>30<br>20<br>56                        | 1,250<br>700                        | • |
| Onyx lounge<br>Auditorium Ground Floor + Balcony<br>Auditorium Ground Floor<br>Auditorium Lounge + Upper Lounge<br>Auditorium Lounge<br>Upper Lounge<br>Dressing Room 1-3<br>Artist Foyer*<br>G001<br>G002<br>G001-G002<br>G003*                                                                       | 795<br>1,500<br>1,075<br>2,660<br>1,600<br>1,060<br>18<br>88<br>51<br>44<br>95<br>43<br>745<br>1,833          | 16,146<br>11,571<br>28,632<br>17,222<br>11,410<br>194<br>947<br>548<br>474<br>1,022<br>463<br>8,019                     | 1,248<br>50<br>30 | 10           | 24                                      | 12       | 16<br>36 | 496<br>470<br>30<br>20<br>56<br>240<br>1,030        | 1,250<br>700<br>500<br>1,250        |   |
| Onyx lounge<br>Auditorium Ground Floor + Balcony<br>Auditorium Ground Floor<br>Auditorium Lounge + Upper Lounge<br>Auditorium Lounge<br>Upper Lounge<br>Dressing Room 1-3<br>Artist Foyer*<br>G001<br>G002<br>G001-G002<br>G003*<br>Diamond Lounge<br>Europe Foyer<br>Europe Foyer 1<br>Europe Foyer 2 | 795<br>1,500<br>1,075<br>2,660<br>1,600<br>1,060<br>18<br>88<br>51<br>44<br>95<br>43<br>745<br>1,833<br>1,163 | 16,146<br>11,571<br>28,632<br>17,222<br>11,410<br>194<br>947<br>548<br>474<br>1,022<br>463<br>8,019<br>19,730<br>12,518 | 1,248<br>50<br>30 | 10           | 24                                      | 12       | 16<br>36 | 496<br>470<br>30<br>20<br>56<br>240<br>1,030<br>730 | 1,250<br>700<br>500<br>1,250<br>750 | • |
| Onyx lounge<br>Auditorium Ground Floor + Balcony<br>Auditorium Ground Floor<br>Auditorium Lounge + Upper Lounge<br>Auditorium Lounge<br>Upper Lounge<br>Dressing Room 1-3<br>Artist Foyer*<br>G001<br>G002<br>G001-G002<br>G003*<br>Diamond Lounge<br>Europe Foyer<br>Europe Foyer 1                   | 795<br>1,500<br>1,075<br>2,660<br>1,600<br>1,060<br>18<br>88<br>51<br>44<br>95<br>43<br>745<br>1,833<br>1,163 | 16,146<br>11,571<br>28,632<br>17,222<br>11,410<br>194<br>947<br>548<br>474<br>1,022<br>463<br>8,019<br>19,730<br>12,518 | 1,248<br>50<br>30 | 10           | 24                                      | 12       | 16<br>36 | 496<br>470<br>30<br>20<br>56<br>240<br>1,030<br>730 | 1,250<br>700<br>500<br>1,250<br>750 |   |