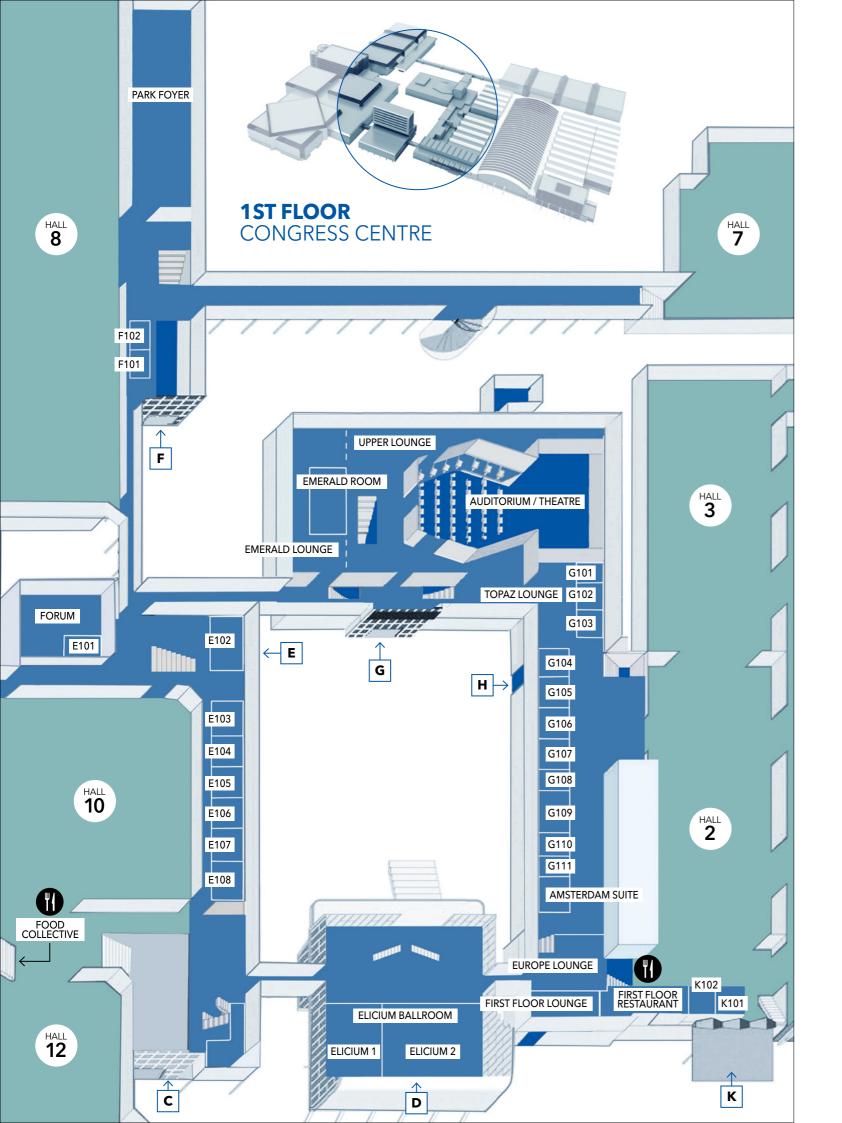

<br>Auditorium Lounge + Upper Lounge<br>Auditorium Lounge<br>Upper Lounge<br>Dressing Room 1-3<br>Artist Foyer*<br>G001<br>G002<br>G001-G002<br>G003*<br>Diamond Lounge<br>Europe Foyer<br>Europe Foyer 1                   | 795<br>1,500<br>1,075<br>2,660<br>1,600<br>1,060<br>18<br>88<br>51<br>48<br>88<br>51<br>44<br>95<br>43<br>745<br>1,833<br>1,163 | 8,557<br>16,146<br>11,571<br>28,632<br>17,222<br>11,410<br>194<br>947<br>548<br>474<br>1,022<br>463<br>8,019<br>19,730<br>12,518 | 1,248<br>50<br>30 | 10               | 24       | 12       | 16<br>36 | 370<br>496<br>470<br>30<br>20<br>56<br>240<br>1,030<br>730 | 500<br>1,250<br>700<br>500<br>1,250<br>750 |   |

Figures are guidelines, no rights can be derived from these figures. \*Fixed set up. \*\*Only in combination with halls. • Available



## **1ST FLOOR** CONGRESS CENTRE & ELICIUM BALLROOM

| ENTRANCE C                       | [M2]       | SQft   |        |     | ::::::::::::::::::::::::::::::::::::::: | :1: |     | ÷ộ··ộ· | ¥   | ✻ |
|----------------------------------|------------|--------|--------|-----|-----------------------------------------|-----|-----|--------|-----|---|
| Holland Lounge                   | 310        | 3,336  |        |     |                                         |     |     |        |     | • |
| ENTRANCE D - ELICIUM             |            |        |        |     |                                         |     |     |        |     |   |
| Elicium Ballroom                 | 1,985      | 21,366 | 1,974  | 760 | 1,104                                   | 130 |     | 1,070  |     | ٠ |
| Elicium