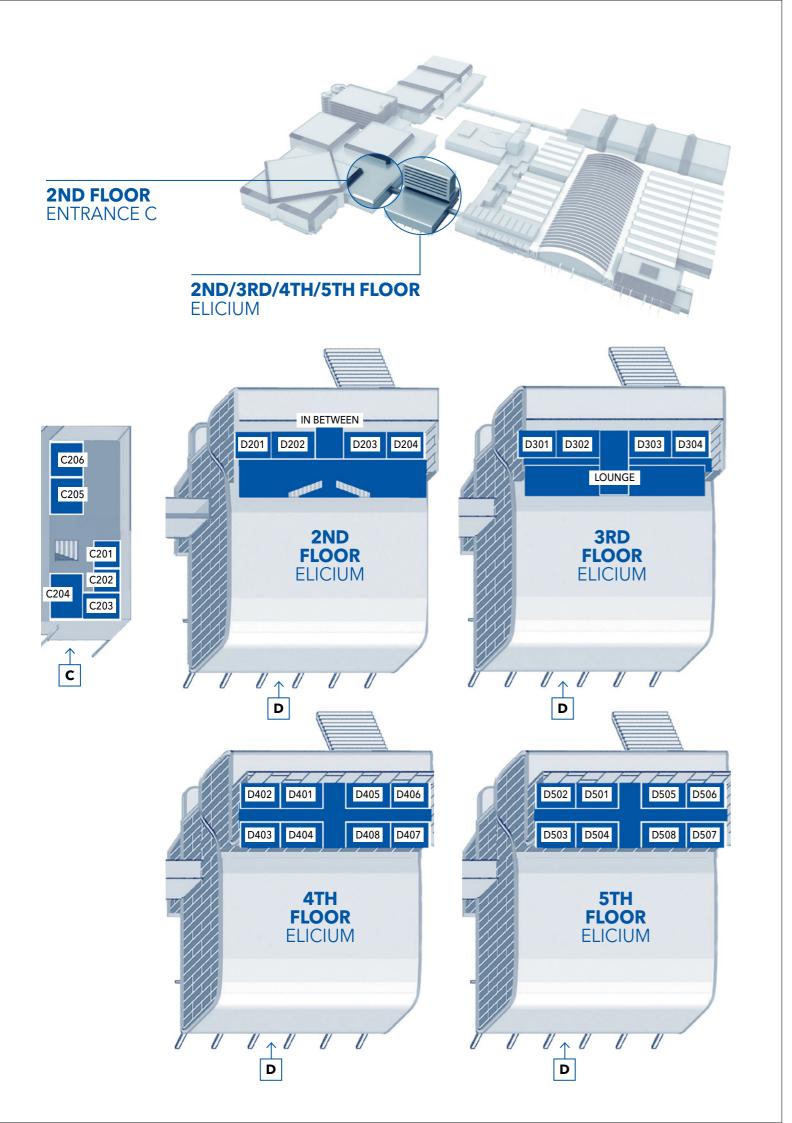

nd reduced CO2 emissions.



## PROMOTING THE CREATION OF EVENTS THAT FOSTER SUSTAINABILITY AND POSITIVE ECONOMIC, SOCIAL, AND ENVIRONMENTAL DEVELOPMENTS **RAI VISION 2030** AN ATTRACTIVE INTERNATIONAL MEETING PLACE FOR EVERYONE - VISITORS TO TRADE FAIRS/EVENTS AND AMSTERDAMMERS ₱₽₽ ZERO CO2 **EMISSION LOGISTICS** SMART MOBILITY FROM AND TO THE RAI SELF-SUFFICIENT SMART GRID SUSTAINABLE HUB SUSTAINABLE **CIRCULAR EVENT** PRODUCTS SOLUTIONS & SERVICES RANGE A healthy and sustainable event environment



C The Elicium - from Elysium, meaning 'a delightful place' - is an iconic part of the RAI. With its characteristic elegant shape Elicium gives the convention centre a bold front design and provides the venue with a striking and flexible location for high profile international events.









# 2ND FLOOR ENTRANCE C & 2ND/3RD/4TH/5TH FLOOR ELICIUM

| ENTRANCE C            | [M <sup>2</sup> ] | SQft  |     | ₽₽ | :0:00 | :: |    |     | ☆ |
|-----------------------|-------------------|-------|-----|----|-------|----|----|-----|---|
| C201*                 | 48                | 517   |     |    |       | 14 |    |     | ٠ |
| C202*                 | 45                | 484   |     |    |       | 14 |    |     | • |
| C203*                 | 75                | 807   |     |    |       | 20 |    |     | • |
| C204*                 | 58                | 624   |     |    |       | 18 |    |     | • |
| C205**                | 34                | 366   |     |    |       | 8  |    |     |   |
| C206**                | 40                | 431   |     |    |       | 8  |    |     |