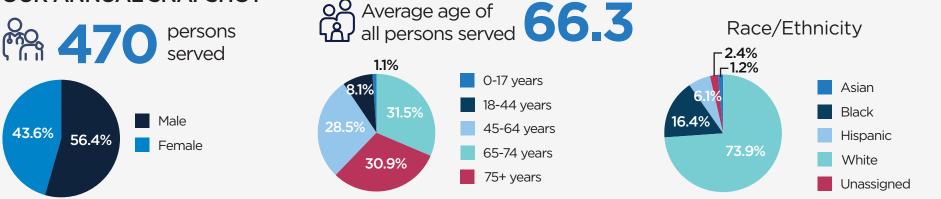

# **2024 Total Persons Served: Golisano Restorative Neurology & Rehabilitation**

## **OUR ANNUAL SNAPSHOT**