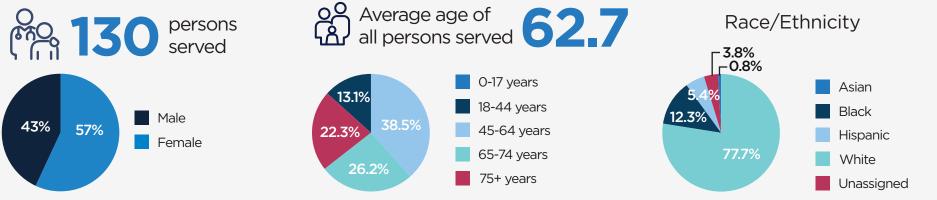

# **2024 Total Persons Served: Golisano Restorative Neurology & Rehabilitation**

## **OUR ANNUAL SNAPSHOT**