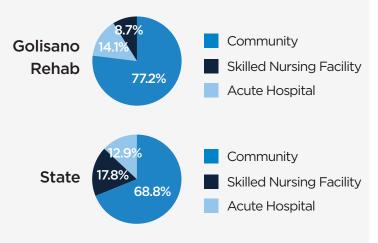

nctional Efficiency**: A higher score indicates greater functional improvement. It is calculated as improvement achieved divided by duration of the rehabilitation stay. Golisano exceeded the outcome efficiency expectation.

|                  | Spinal Cord Injury |
|------------------|--------------------|
| Observed Change: | 3.36               |
| Expected Change: | 3.13               |
| Average Length   | of Stay:           |

| Golisano Rehab: | State:    |
|-----------------|-----------|
| 16.1 DAYS       | 18.1 DAYS |

Nation: 15.4 DAYS

#### **Quality & Satisfaction**



of persons served answered "YES" when asked if they would recommend us to friends and family.
of all persons surveyed were satisfied with the progress made in the rehabilitation program.

**Discharge Settings:** 



## 2024 Children & Adolescents: Golisano Restorative Neurology & Rehabilitation

## **OUR ANNUAL SNAPSHOT**





## **DIAGNOSIS:**

- 2 Spinal Cord Injury
- 1 Non-Traumatic Brain Injury
- 2 Traumatic Brain Injury

#### **DISCHARGE LOCATION:**



#### **Quality & Satisfaction**



100% of all patients surveyed achieved interdisciplinary functional goals.

**100%** of persons served answered "YES" when asked if they would recommend us to friends and family.

**100%** of all persons surveyed were satisfied with the progress made in the rehabilitation program.

# **2024 Comprehensive Integrated Inpatient Rehabilitation Program (CIIRP)**

## **OUR ANNUAL SNAPSHOT**



## OUTCOME DATA

**Functional Efficiency**: A higher score indicates greater functional improvement. It is calculated as impro