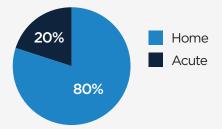

pinal Cord Injury |
|------------------|--------------------|
| Observed Change: | 3.36               |
| Expected Change: | 3.13               |
| Average Length   | of Stay:           |

| Golisano Rehab: | State:    |
|-----------------|-----------|
| 16.1 DAYS       | 18.1 DAYS |

Nation: 15.4 DAYS

#### **Quality & Satisfaction**



of persons served answered "YES" when asked if they would recommend us to friends and family.
of all persons surveyed were satisfied with the progress made in the rehabilitation program.

**Discharge Settings:** 



## 2024 Children & Adolescents: Golisano Restorative Neurology & Rehabilitation

## **OUR ANNUAL SNAPSHOT**





## **DIAGNOSIS:**

- 2 Spinal Cord Injury
- 1 Non-Traumatic Brain Injury
- 2 Traumatic Brain Injury

#### **DISCHARGE LOCATION:**



#### **Quality & Satisfaction**



100% of all patients surveyed achieved interdisciplinary functional goals.

**100%** of persons served answered "YES" when asked if they would recommend us to friends and family.

**100%** of all persons surveyed were satisfied with the progress made in the rehabilitation program.

# **2024 Comprehensive Integrated Inpatient Rehabilitation Program (CIIRP)**

## **OUR ANNUAL SNAPSHOT**



## OUTCOME DATA

**Functional Efficiency**: A higher score indicates greater functional improvement. It is calculated as improvement achieved divided by duration of the rehabilitation stay. Golisano exceeded outcomes efficiency expectation.

|                  | CIIRP |
|------------------|-------|
| Observed Change: | 3.83  |
| Expected Change: | 3.41  |

#### Average