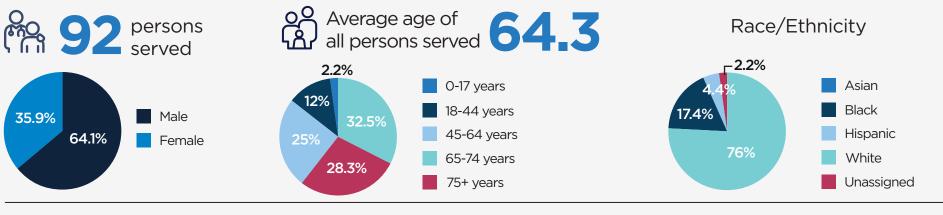

# **2024 Total Persons Served: Golisano Restorative Neurology & Rehabilitation**

## **OUR ANNUAL SNAPSHOT**