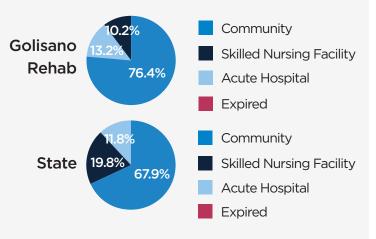

provement. It is calculated as improvement achieved divided by duration of the rehabilitation stay. Golisano exceeded the outcome efficiency expectation.

|                  | All  | CIIRP | Stroke | Brain Injury |
|------------------|------|-------|--------|--------------|
| Observed Change: | 3.32 | 3.83  | 2.91   | 3.59         |
| Expected Change: | 3.05 | 3.41  | 2.73   | 3.27         |

#### Average Length of Stay:

| Golisano Rehab: | State:    |
|-----------------|-----------|
| 15.2 DAYS       | 16.3 DAYS |

#### **Quality & Satisfaction**



5% of persons served answered "YES" when asked if they would recommend us to friends and family.

Nation:

14.0 DAYS

of all persons surveyed were satisfied with the progress made in the rehabilitation program.

#### **Discharge Settings:**



# 2024 Stroke: Golisano Restorative Neurology & Rehabilitation

## **OUR ANNUAL SNAPSHOT**



Average time in individual therapy per day: **3.3 HOURS** 

95.06% of all persons surveyed were satisfied with the progress made in the rehabilitation program.

# **2024 Brain Injury: Golisano Restorative Neurology & Rehabilitation**

#### **OUR ANNUAL SNAPSHOT**



## OUTCOME DATA

**Functional Efficiency**: A higher score indicates greater functional improvement. It is calculated as improvement achieved divided by duration of the rehabilitation stay. Golisano exceeded the outcome efficiency expectation.

|                  | Brain Injury |  |
|------------------|--------------|--|
| Observed Change: | 3.59         |  |
| Expected Change: | 3.27         |  |

#### Average Length of Stay:

| Gol