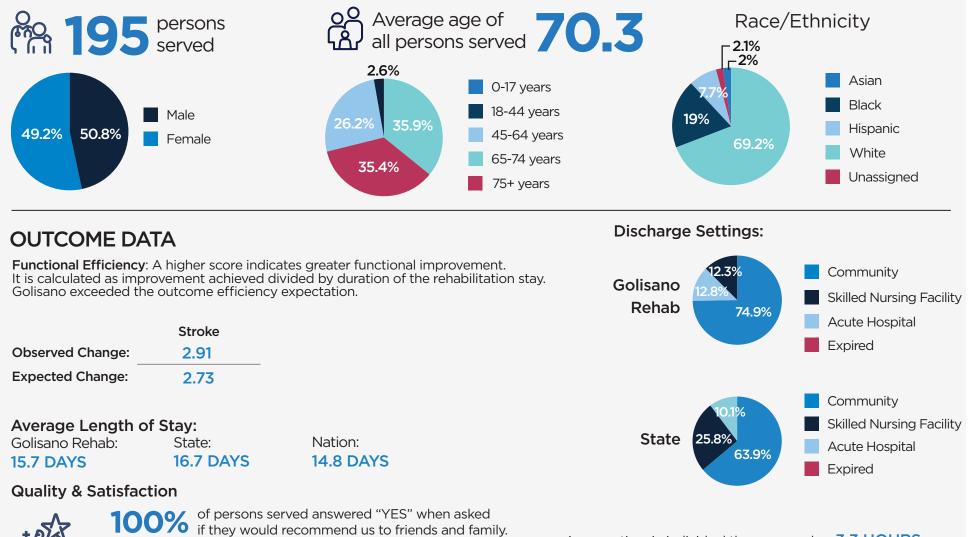

# **2024 Total Persons Served: Golisano Restorative Neurology & Rehabilitation**

## **OUR ANNUAL SNAPSHOT**

## OUTCOME DATA

**Functional Efficiency:** A higher score indicates greater functional improvement. It is calculated as improvement achieved divided by duration of the rehabilitation stay. Golisano exceeded the outcome efficiency expectation.

|                  | All  | CIIRP | Stroke | Brain Injury |
|------------------|------|-------|--------|--------------|
| Observed Change: | 3.32 | 3.83  | 2.91   | 3.59         |
| Expected Change: | 3.05 | 3.41  | 2.73   | 3.27         |

#### Average Length of Stay:

| Golisano Rehab: | State:    |
|-----------------|-----------|
| 15.2 DAYS       | 16.3 DAYS |

#### **Quality & Satisfaction**

5% of persons served answered "YES" when asked if they would recommend us to friends and family.

Nation:

14.0 DAYS

of all persons surveyed were satisfied with the progress made in the rehabilitation program.

#### **Discharge Settings:**