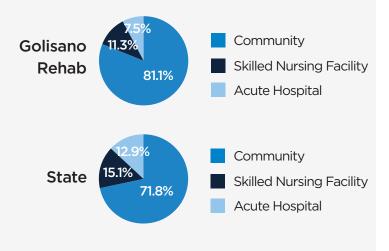

tional Efficiency**: A higher score indicates greater functional improvement. It is calculated as improvement achieved divided by duration of the rehabilitation stay. Golisano exceeded the outcome efficiency expectation.

|                  | Brain Injury |  |
|------------------|--------------|--|
| Observed Change: | 3.59         |  |
| Expected Change: | 3.27         |  |

#### Average Length of Stay:

| Golisano Rehab: | State:    | Nation:   |
|-----------------|-----------|-----------|
| 14.7 DAYS       | 15.1 DAYS | 12.6 DAYS |

#### **Quality & Satisfaction**

**10**C



of persons served answered "YES" when asked if they would recommend us to friends and family.
of all persons surveyed were satisfied with the progress made in the rehabilitation program.

**Discharge Settings:** 



# 2024 Spinal Cord Injury: Golisano Restorative Neurology & Rehabilitation

## **OUR ANNUAL SNAPSHOT**



## OUTCOME DATA

**Functional Efficiency**: A higher score indicates greater functional improvement. It is calculated as improvement achieved divided by duration of the rehabilitation stay. Golisano exceeded the outcome efficiency expectation.

|                  | Spinal Cord Injury |
|------------------|--------------------|
| Observed Change: | 3.36               |
| Expected Change: | 3.13               |
| Average Length   | of Stay:           |

| Golisano Rehab: | State:    |
|-----------------|-----------|
| 16.1 DAYS       | 18.1 DAYS |

Nation: 15.4 DAYS

#### **Quality & Satisfaction**



of persons served answered "YES" when asked if they would recommend us to friends and