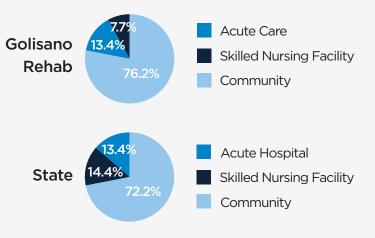

*

## **OUR ANNUAL SNAPSHOT**



## OUTCOME DATA

**Functional Efficiency**: A higher score indicates greater functional improvement. It is calculated as improvement achieved divided by duration of the rehabilitation stay. Golisano exceeded outcomes efficiency expectation.

|                  | CIIRP |
|------------------|-------|
| Observed Change: | 3.83  |
| Expected Change: | 3.41  |

#### Average Length of Stay:

| Golisano Rehab: | State:    | Nation:   |
|-----------------|-----------|-----------|
| 14.0 DAYS       | 14.7 DAYS | 12.7 DAYS |

#### **Quality & Satisfaction**



of persons served answered "YES" when asked if they would recommend us to friends and family.

of all persons surveyed were satisfied with the progress made in the rehabilitation program.

Discharge Settings: