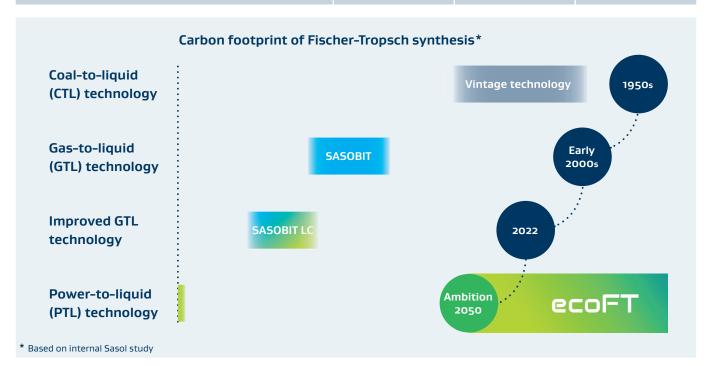

| Sustainability           | SASOBIT | SASOBIT LC | SASOBIT REDUX |
|--------------------------|---------|------------|---------------|
| Reduced carbon footprint | •       | •••        | ••            |
| Increased use of RAP     | •       | •          | • •           |