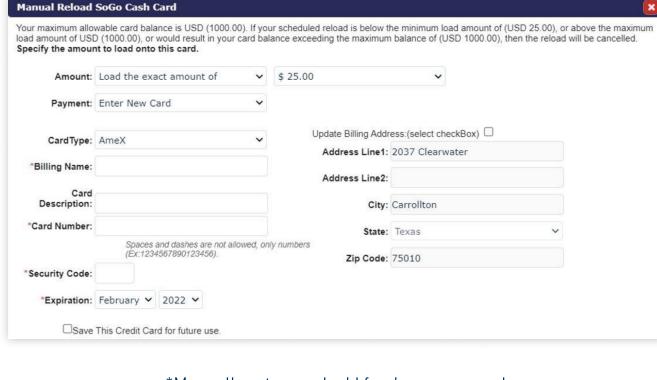

# Manual Reload

Manual Reload adds funds on your card whenever you access the site & initiate the reload.
Enter credit card details (minimum reload \$25).

- Save your credit card information for future use.
- cave year ereart cara innermation for ratare acc

SoGo will email confirmation each time a card is loaded.

\*Manually set up and add funds on your card

Need Help?

Check our **FAQ section** for quick answers to common queries, or call us at **1-888-345-7646** directly for personalized assistance. We're committed to ensuring your experience with us is seamless and satisfactory.