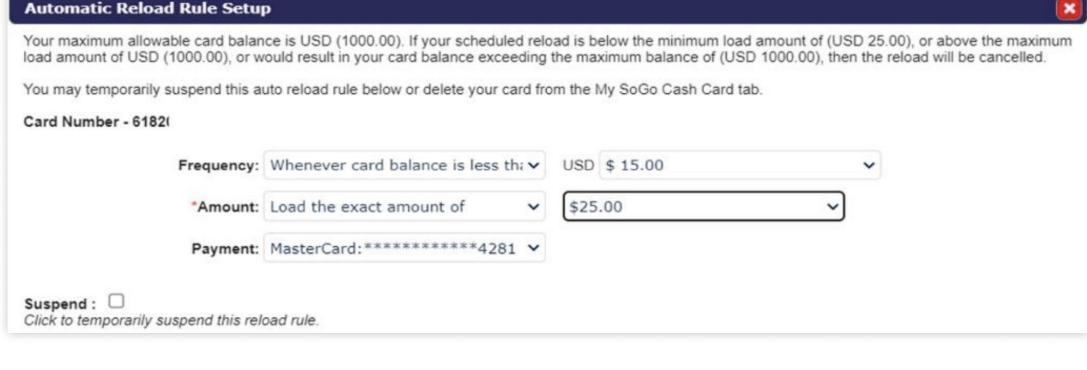

### Auto Reload

#### Auto Reload Rule Set Up

- **Threshold** Automatically adds funds on a card whenever the balance is below the threshold.
  - We suggest a reload amount (minimum) of \$25, when the balance is \$15.
- **Time based -** Automatically adds funds on a card at the specific time requested (e.g., weekly, monthly).

SoGo will email confirmation each time a card is loaded.

\*Set up your card with auto reload