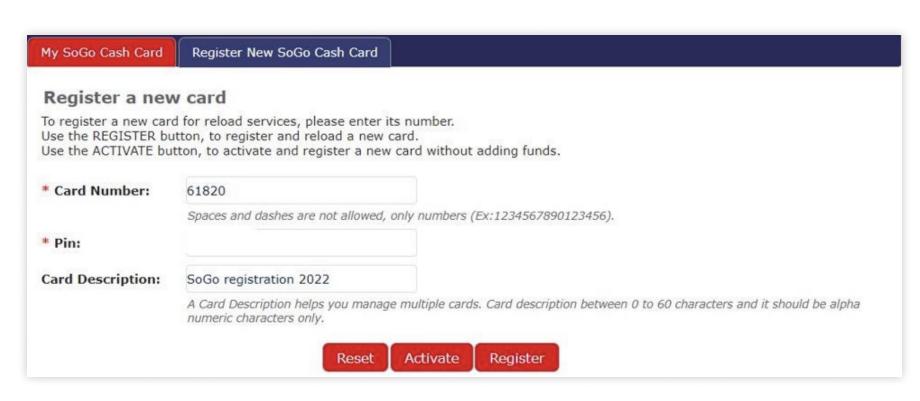

#### Add a New or Additional Card

- Go to My Account and log in.
- Go to the Register New SoGo Cash Card tab.
- Insert Card Number, PIN on back of card (peel off cover), and Card Description. If card doesn't contain PIN, it cannot be registered.
- Click "Activate" to active & register a new card without adding funds.
- Click "Register" to register & add funds to a card.

\*Enter your SoGo card information under the My SoGo Cash Card tab