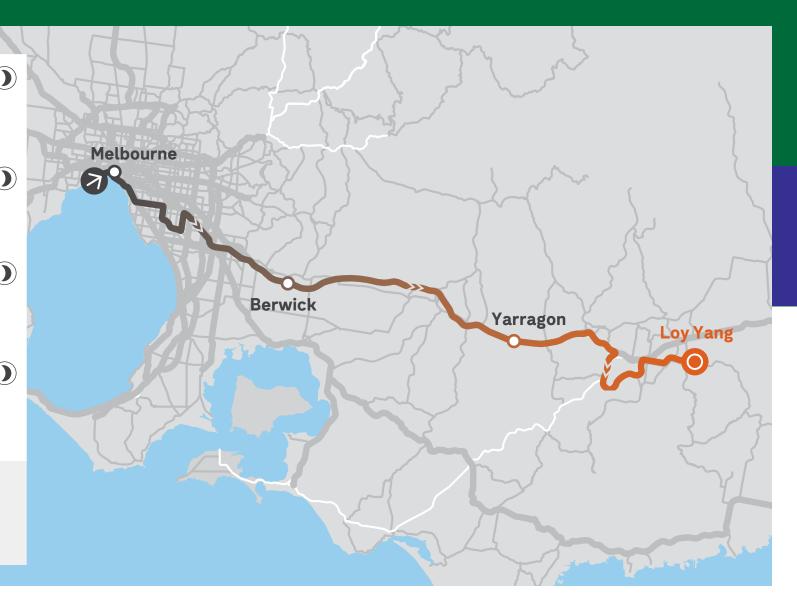

## Oversized transport load

Port of Melbourne to Loy Yang power station, Traralgon.

Port of Melbourne to Clayton South

10.00pm Monday 3rd February

- 5.00am Tuesday 4th February

## Second night

Clayton South - Berwick

11.00pm Tuesday 4th February

- 5.00am Wednesday 5th February

## Third night

Berwick - Yarragon

11.00pm Wednesday 5th February

- 5.00am Thursday 6th February

## Arrival

Yarragon - Loy Yang

11.00pm Thursday 6th February

- 5.00am Friday 7th February

Please note that due to the complex nature of this move all dates and times are subject to change without notice.

For the latest information visit the Transport website **transport.vic.gov.au/oversizedload** or the **VicTraffic app**.